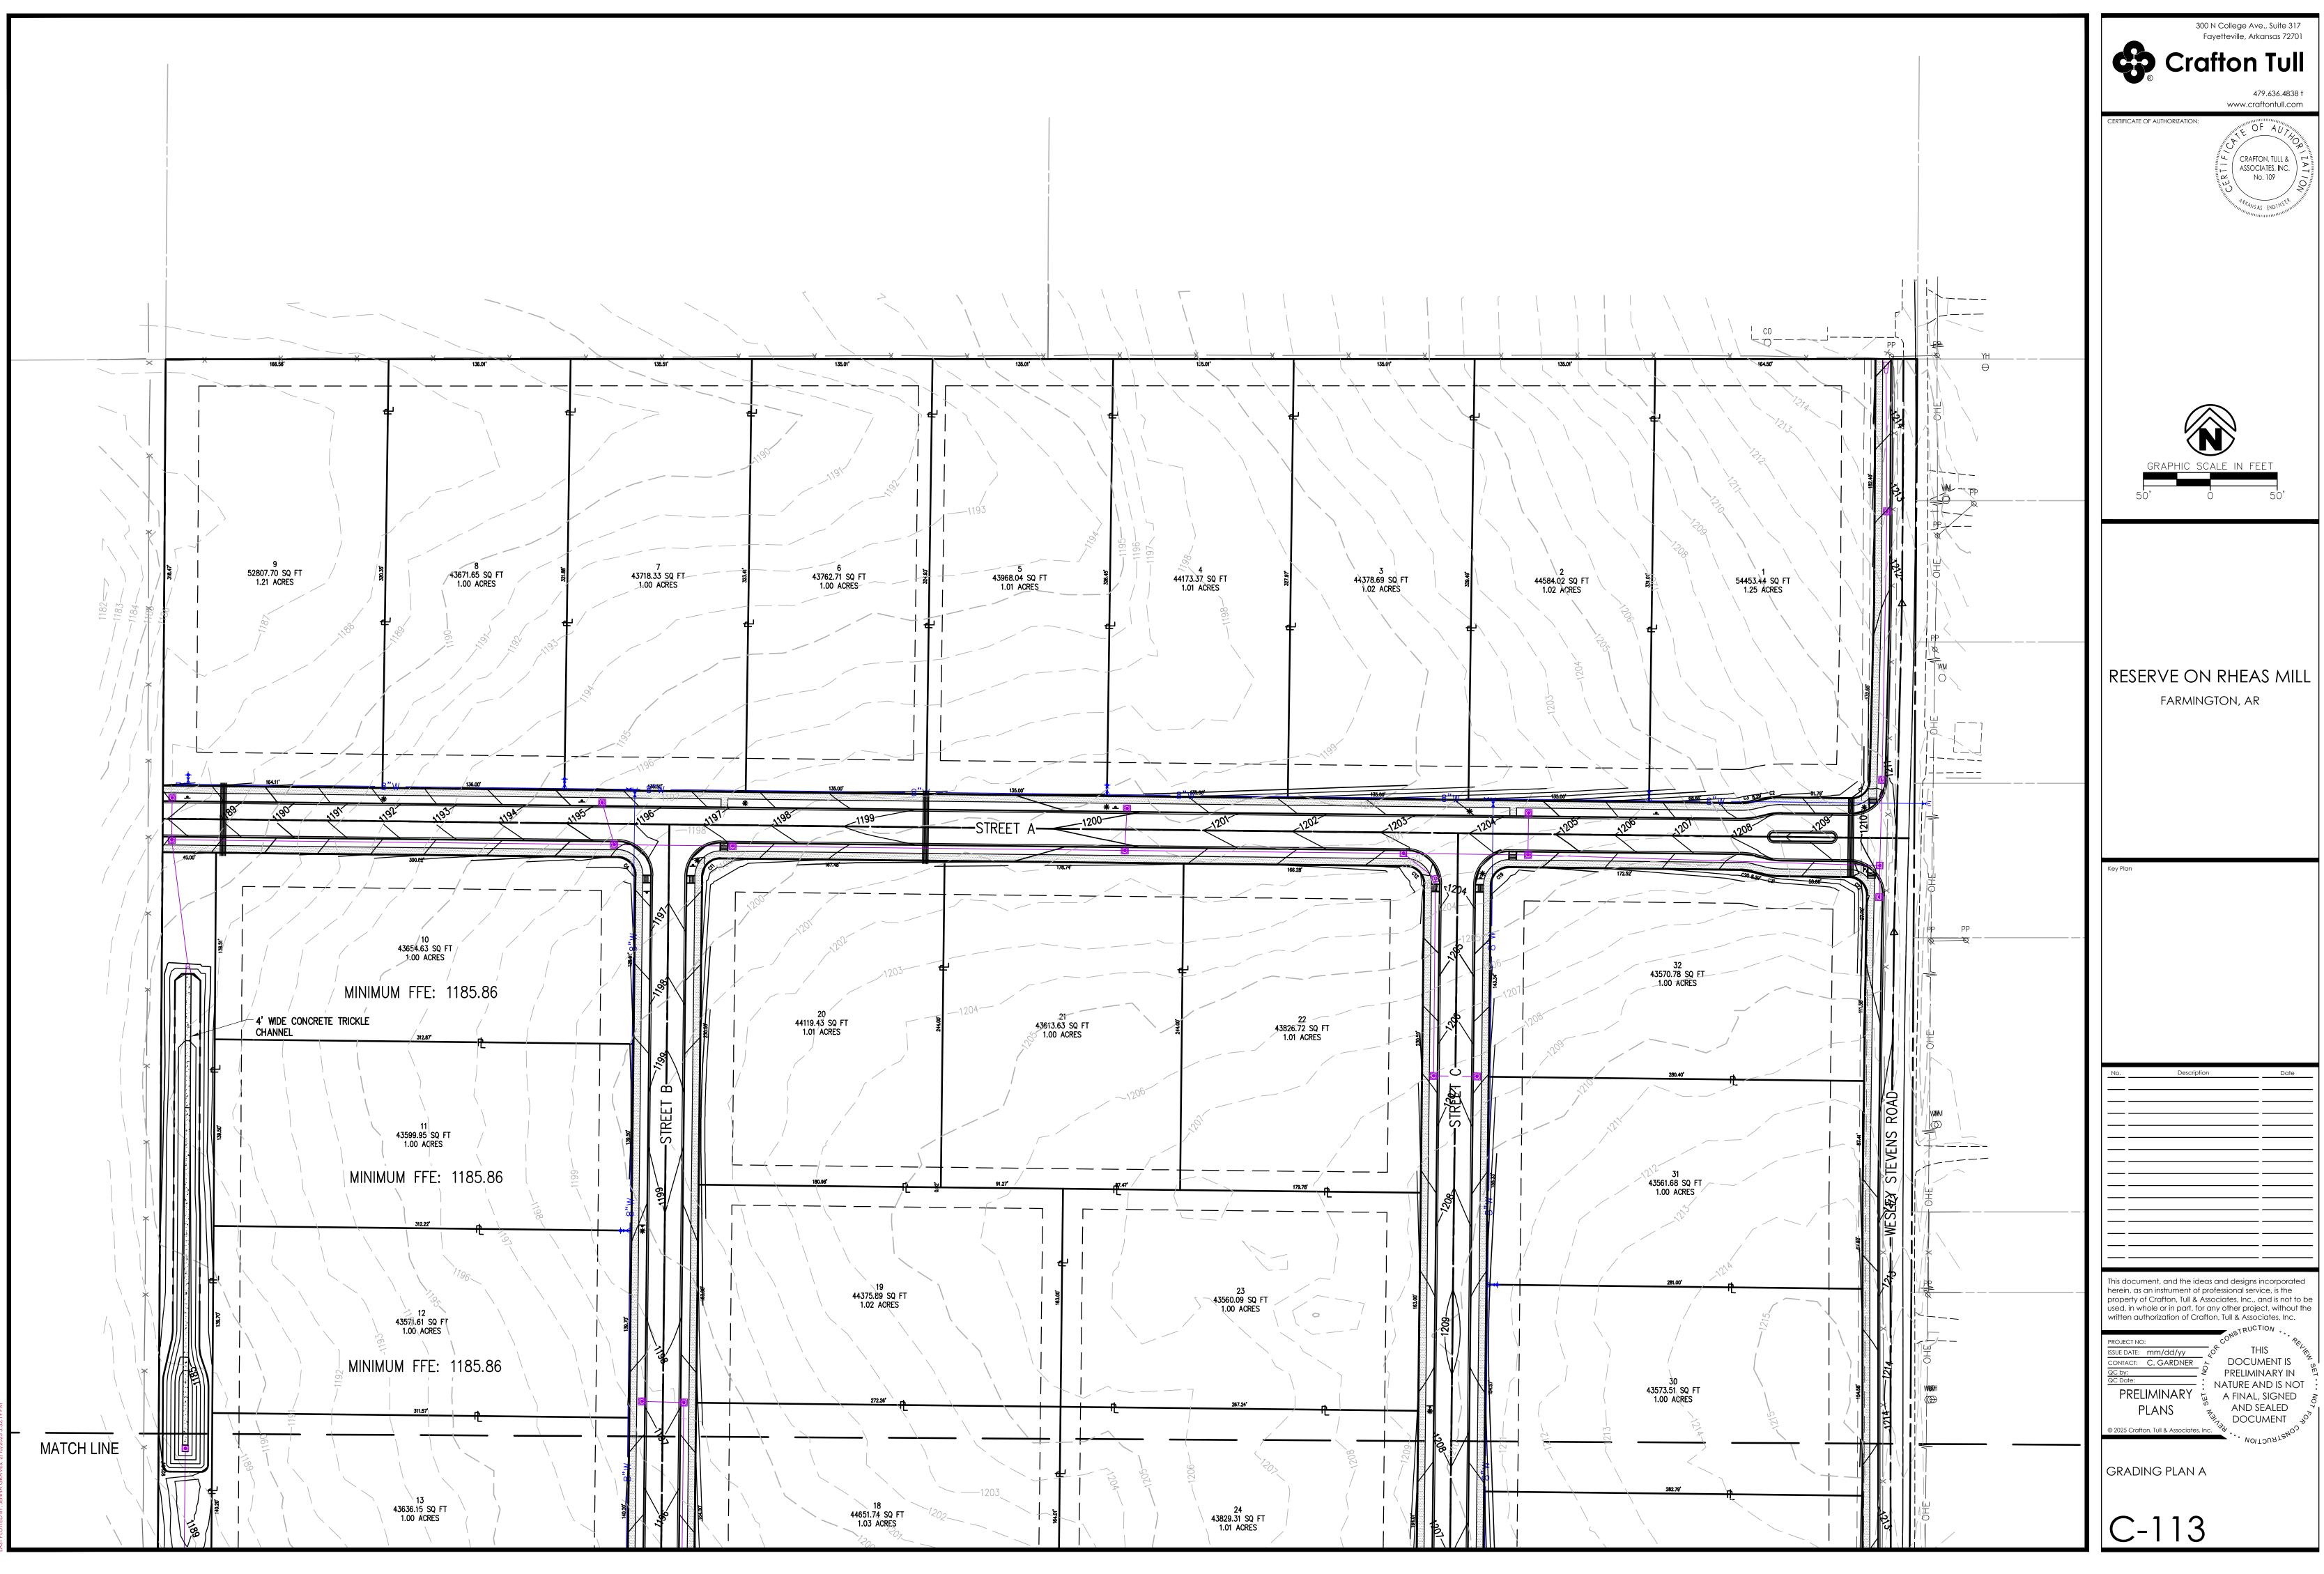

### PROJECT INFORMATION

BUILDING SETBACK:

SITE AREA: ZONING: PROPERTY USAGE:

ADDRESS:

SITE OWNER/DEVELOPER:

SITE ENGINEER:

FRONT 35' SIDE 10' REAR 20' 39.77 AC. (1,732,381.2 SQ.FT.)

RE-2

RESIDENTIAL WESLEY STEVENS RD

RHEAS MILL DEVELOPMENT LLC 124 W SUNBRIDGE DR, SUITE 8 FAYETTEVILLE, AR 72703

CRAFTON TULL CAROLINE GARDNER, P.E. 300 N. COLLEGE AVE., SUITE 317 FAYETTEVILLE, AR 72701 479-636-4838