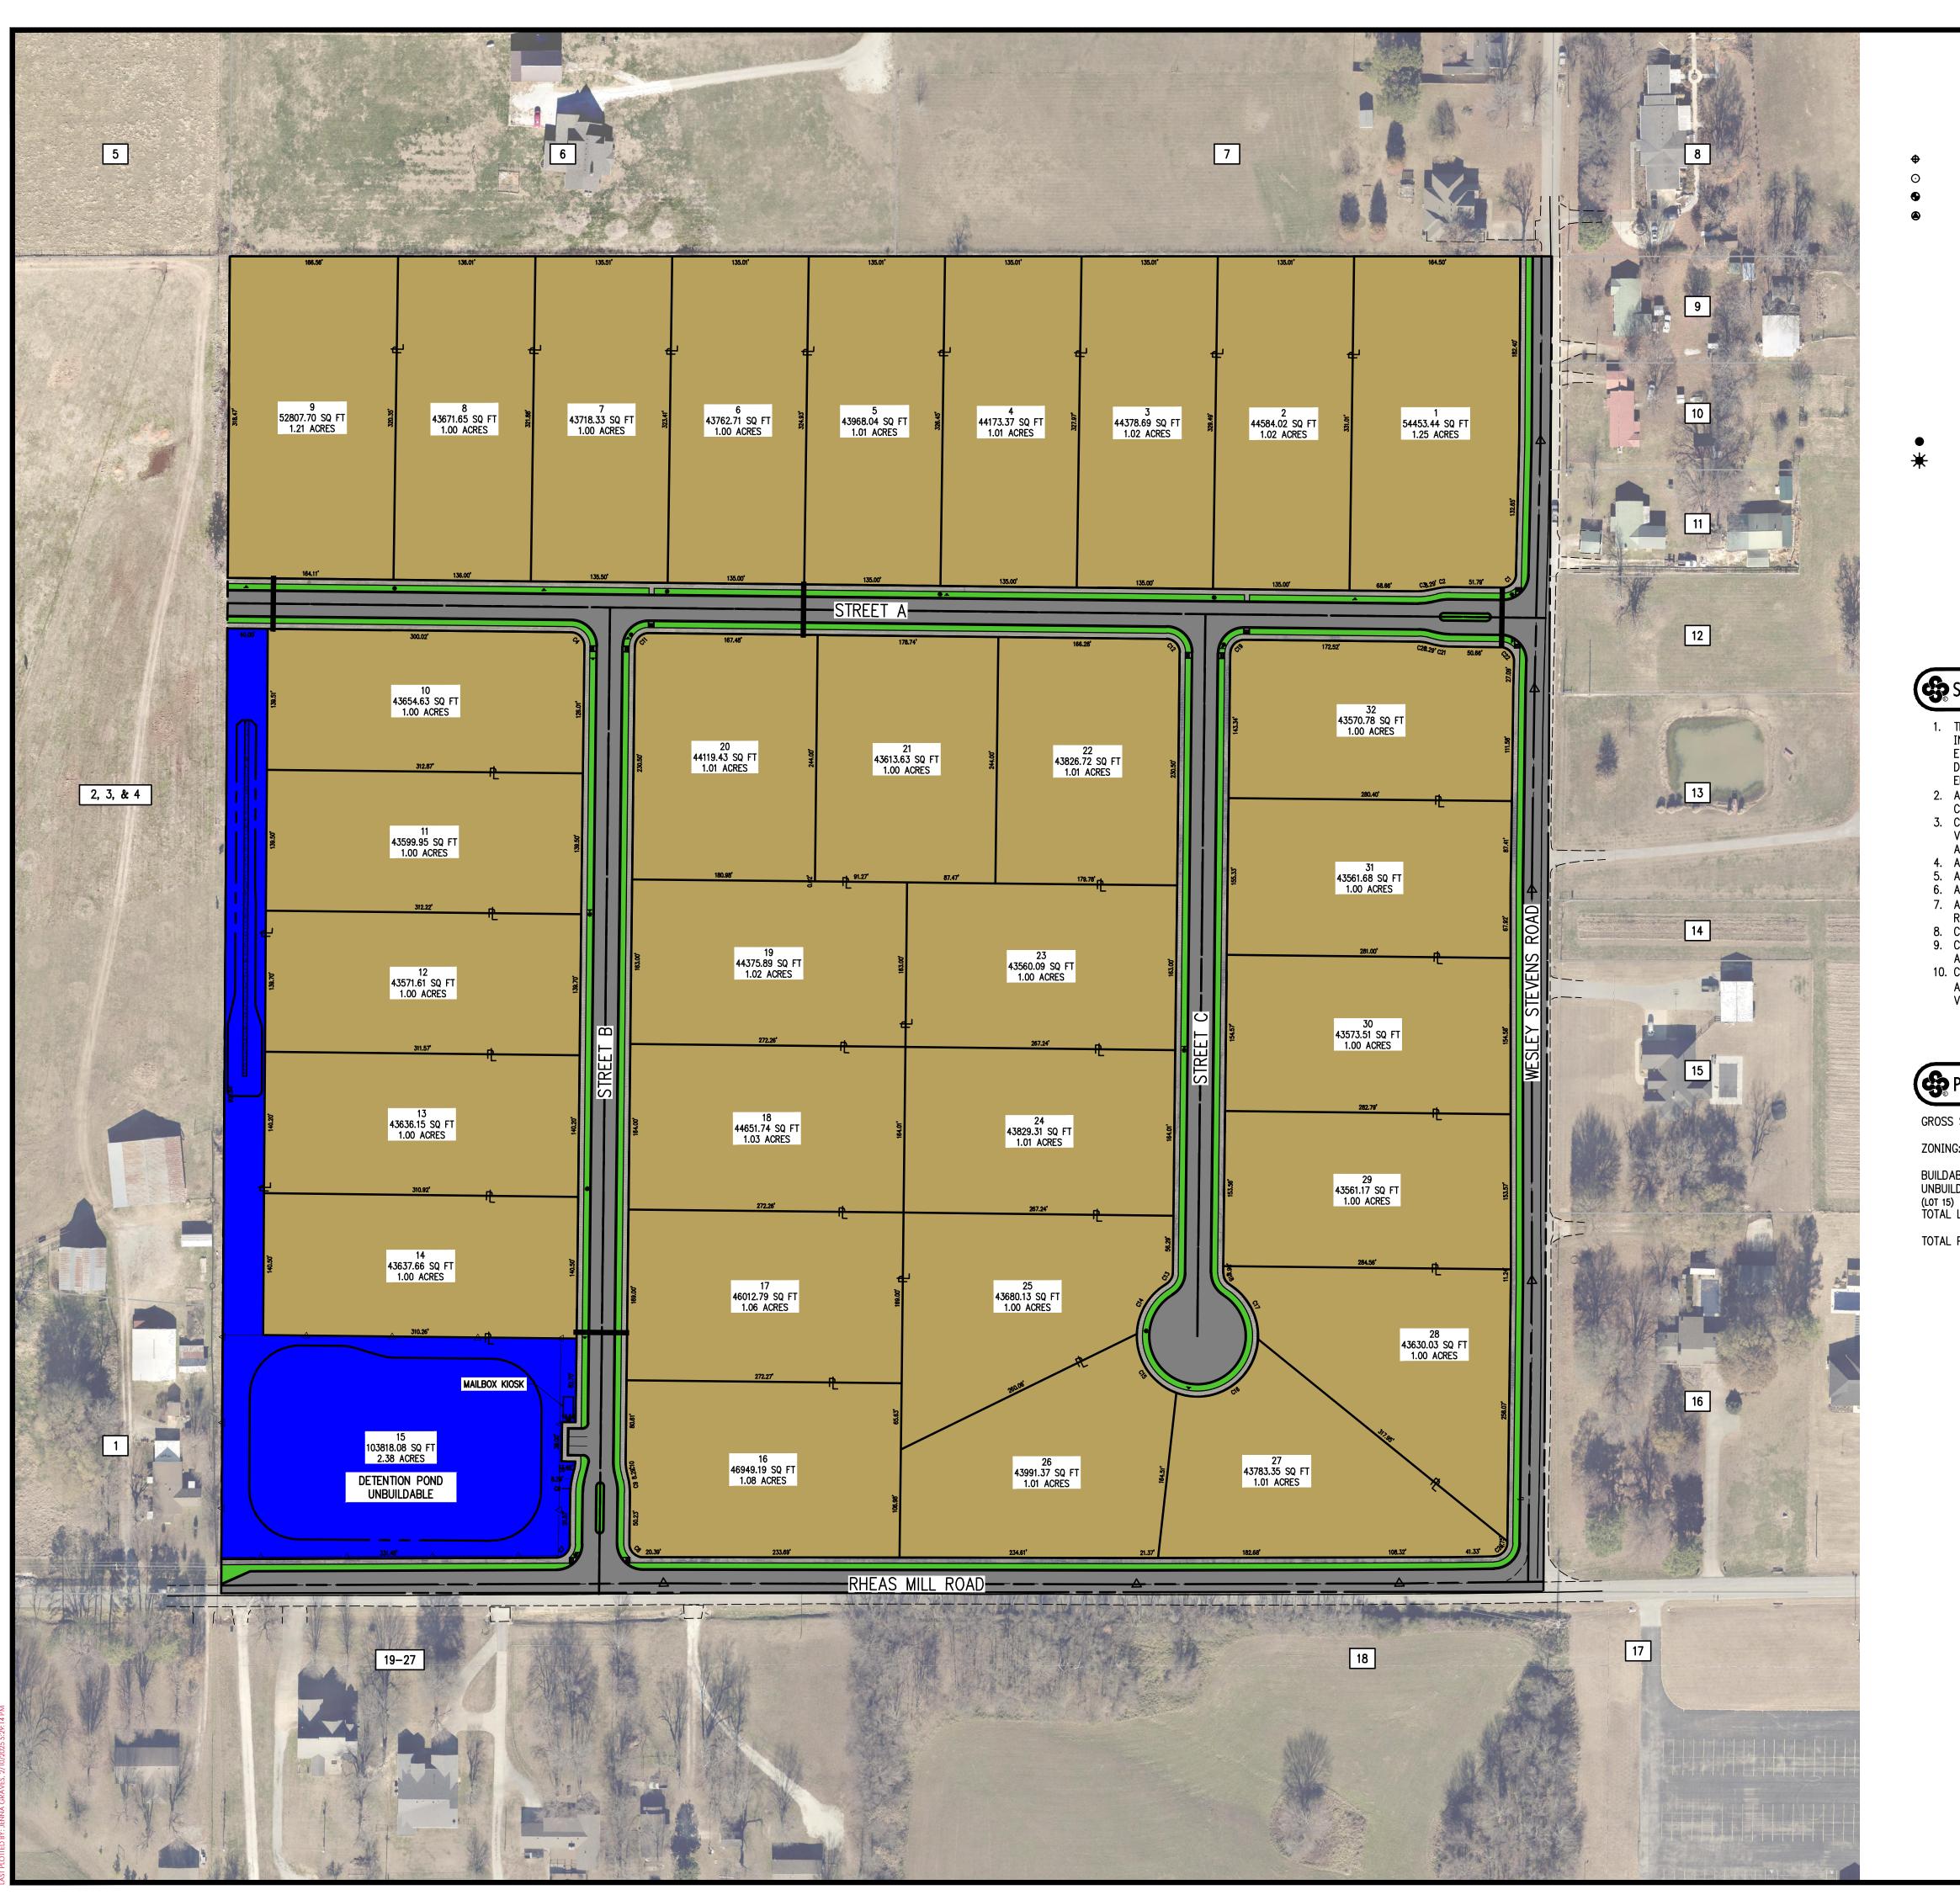

### PROJECT INFORMATION

BUILDING SETBACK:

SITE AREA: ZONING: PROPERTY USAGE:

ADDRESS:

SITE OWNER/DEVELOPER:

SITE ENGINEER:

FRONT 35' SIDE 10' REAR 20' 39.77 AC. (1,732,381.2 SQ.FT.)

RE-2

### PROJECT INFORMATION

| SITE AREA:                 | ACRES       |
|----------------------------|-------------|
| G:                         | <u>RE-2</u> |
| ABLE LOTS:<br>_DABLE LOTS: | 31<br>1     |
| LOTS:                      | 32          |
| PARKING:                   | 3 STALLS    |