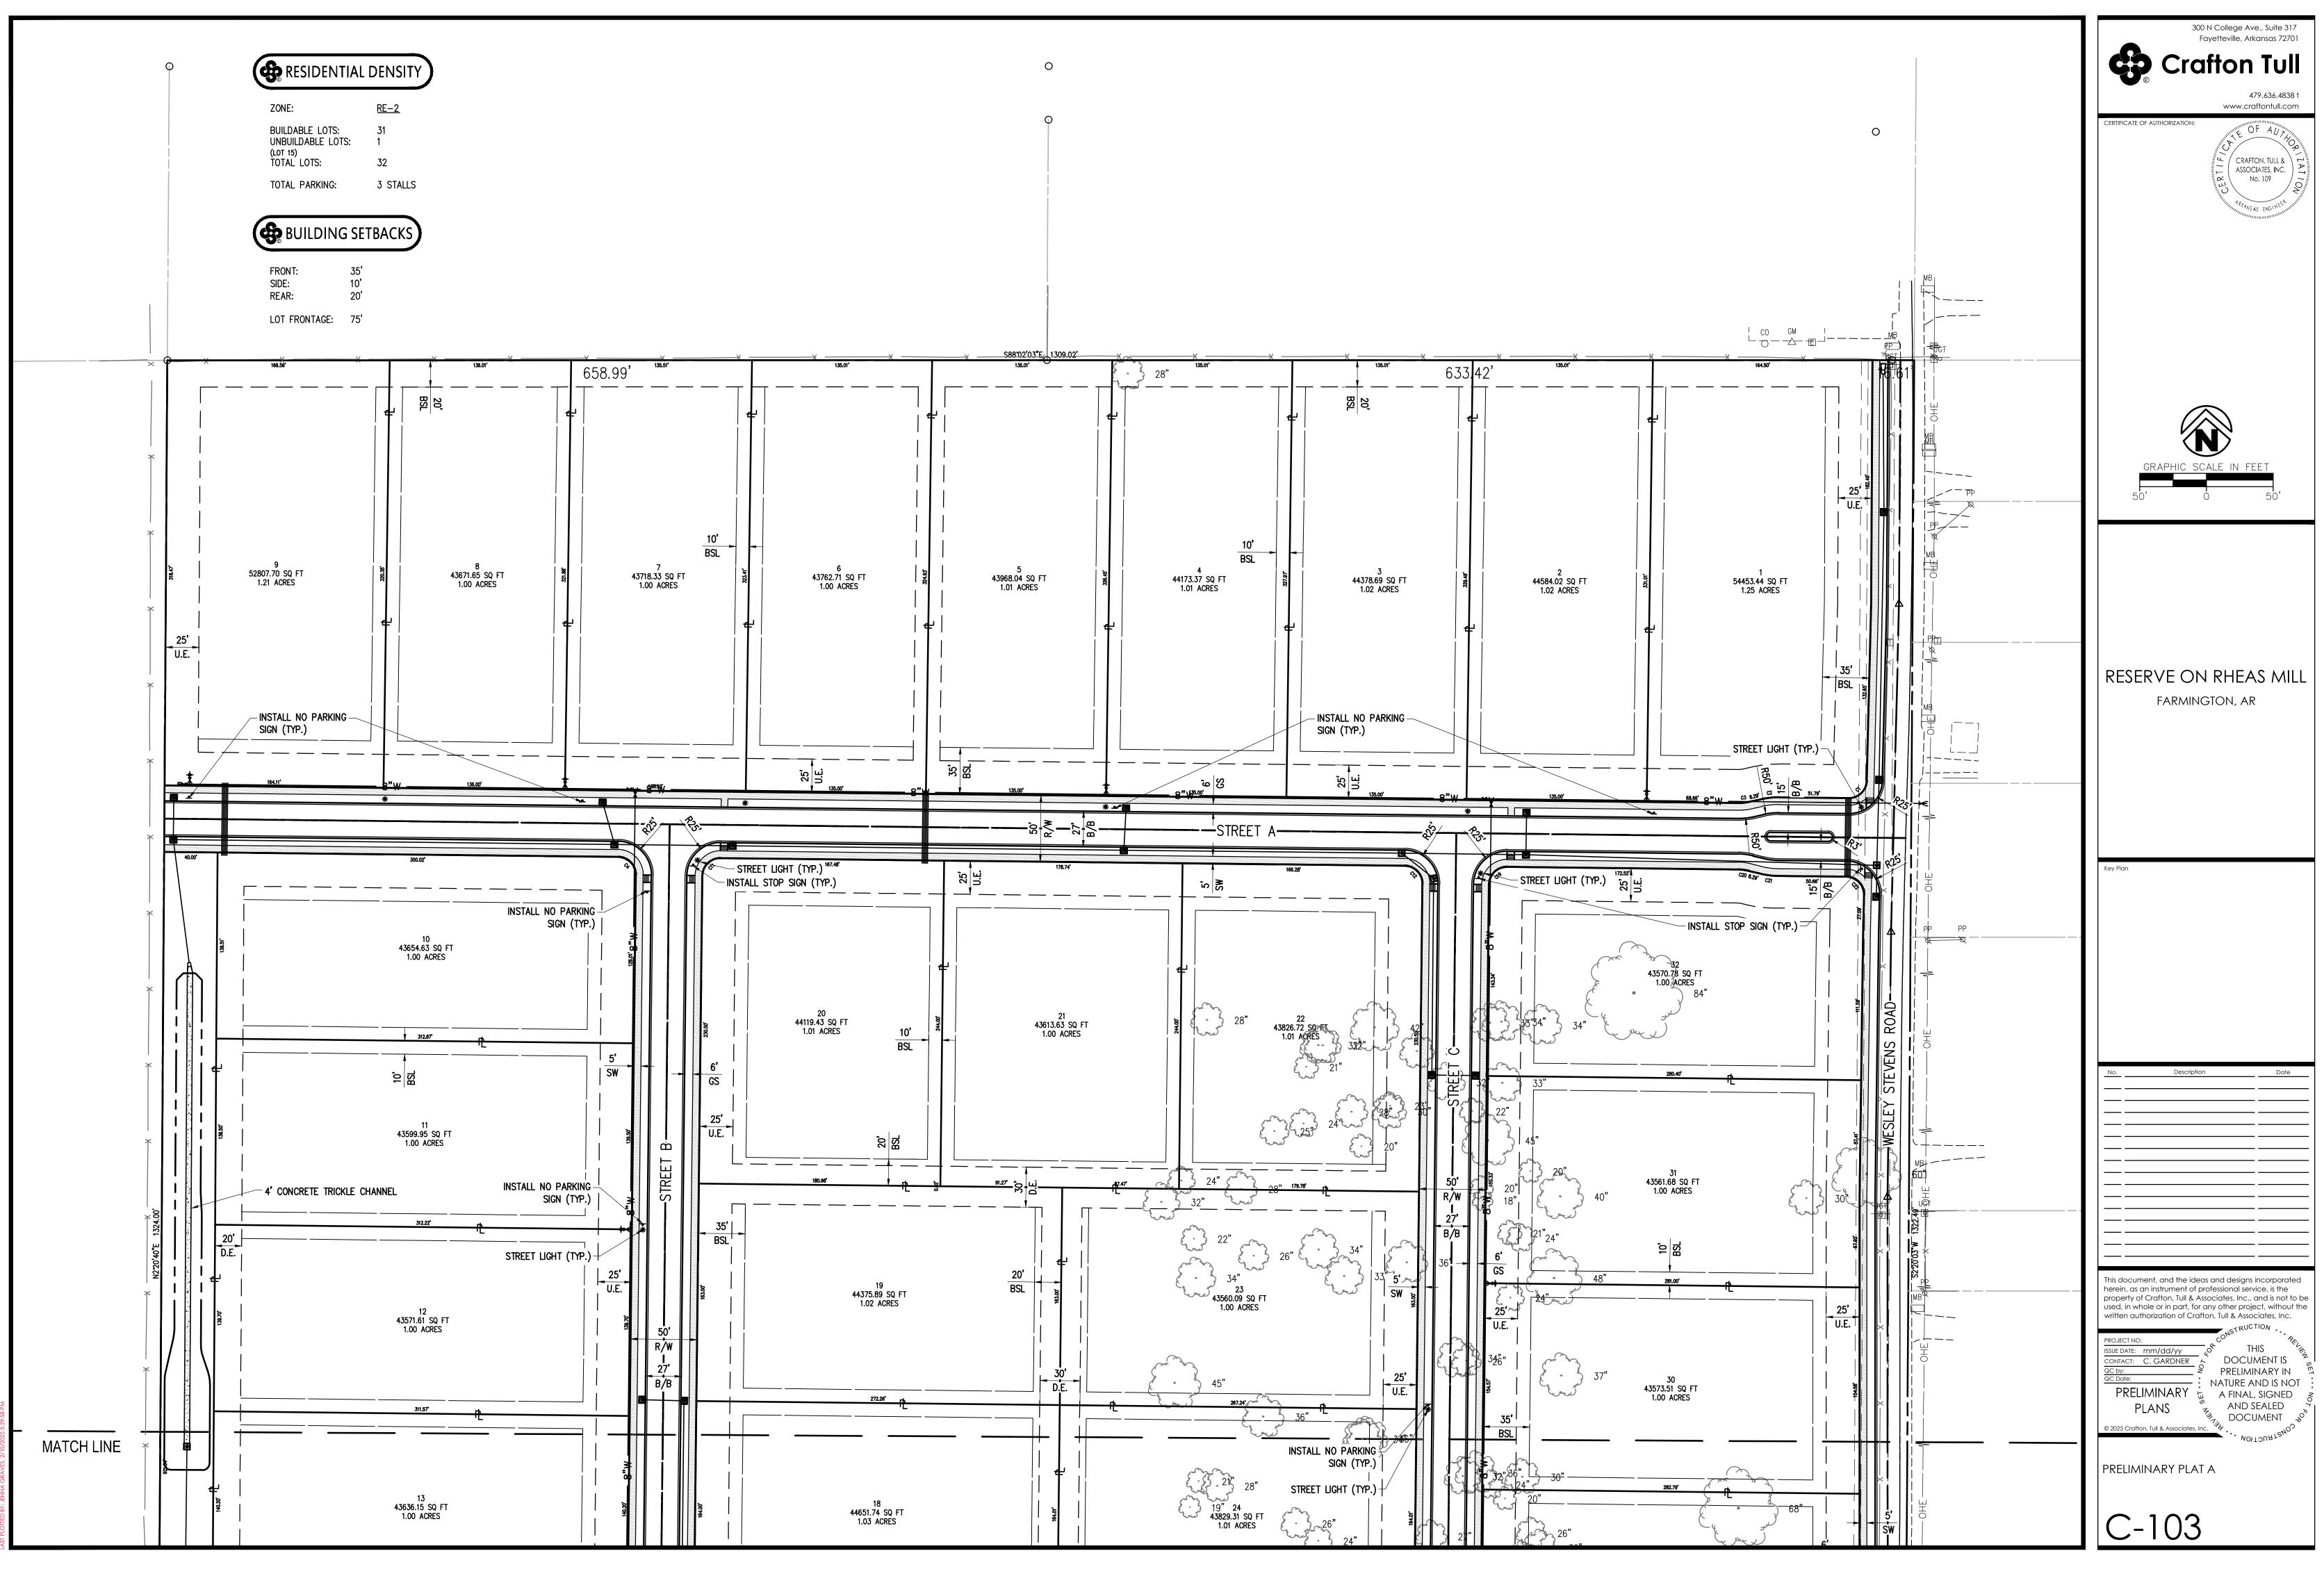

### PROJECT INFORMATION

BUILDING SETBACK:

SITE AREA: ZONING: PROPERTY USAGE:

ADDRESS:

SITE OWNER/DEVELOPER:

SITE ENGINEER:

FRONT 35' SIDE 10' REAR 20' 39.77 AC. (1,732,381.2 SQ.FT.)

RE-2

### PROJECT INFORMATION

| SITE AREA:                 | ACRES       |
|----------------------------|-------------|
| G:                         | <u>RE-2</u> |
| ABLE LOTS:<br>_DABLE LOTS: | 31<br>1     |
| LOTS:                      | 32          |
| PARKING:                   | 3 STALLS    |