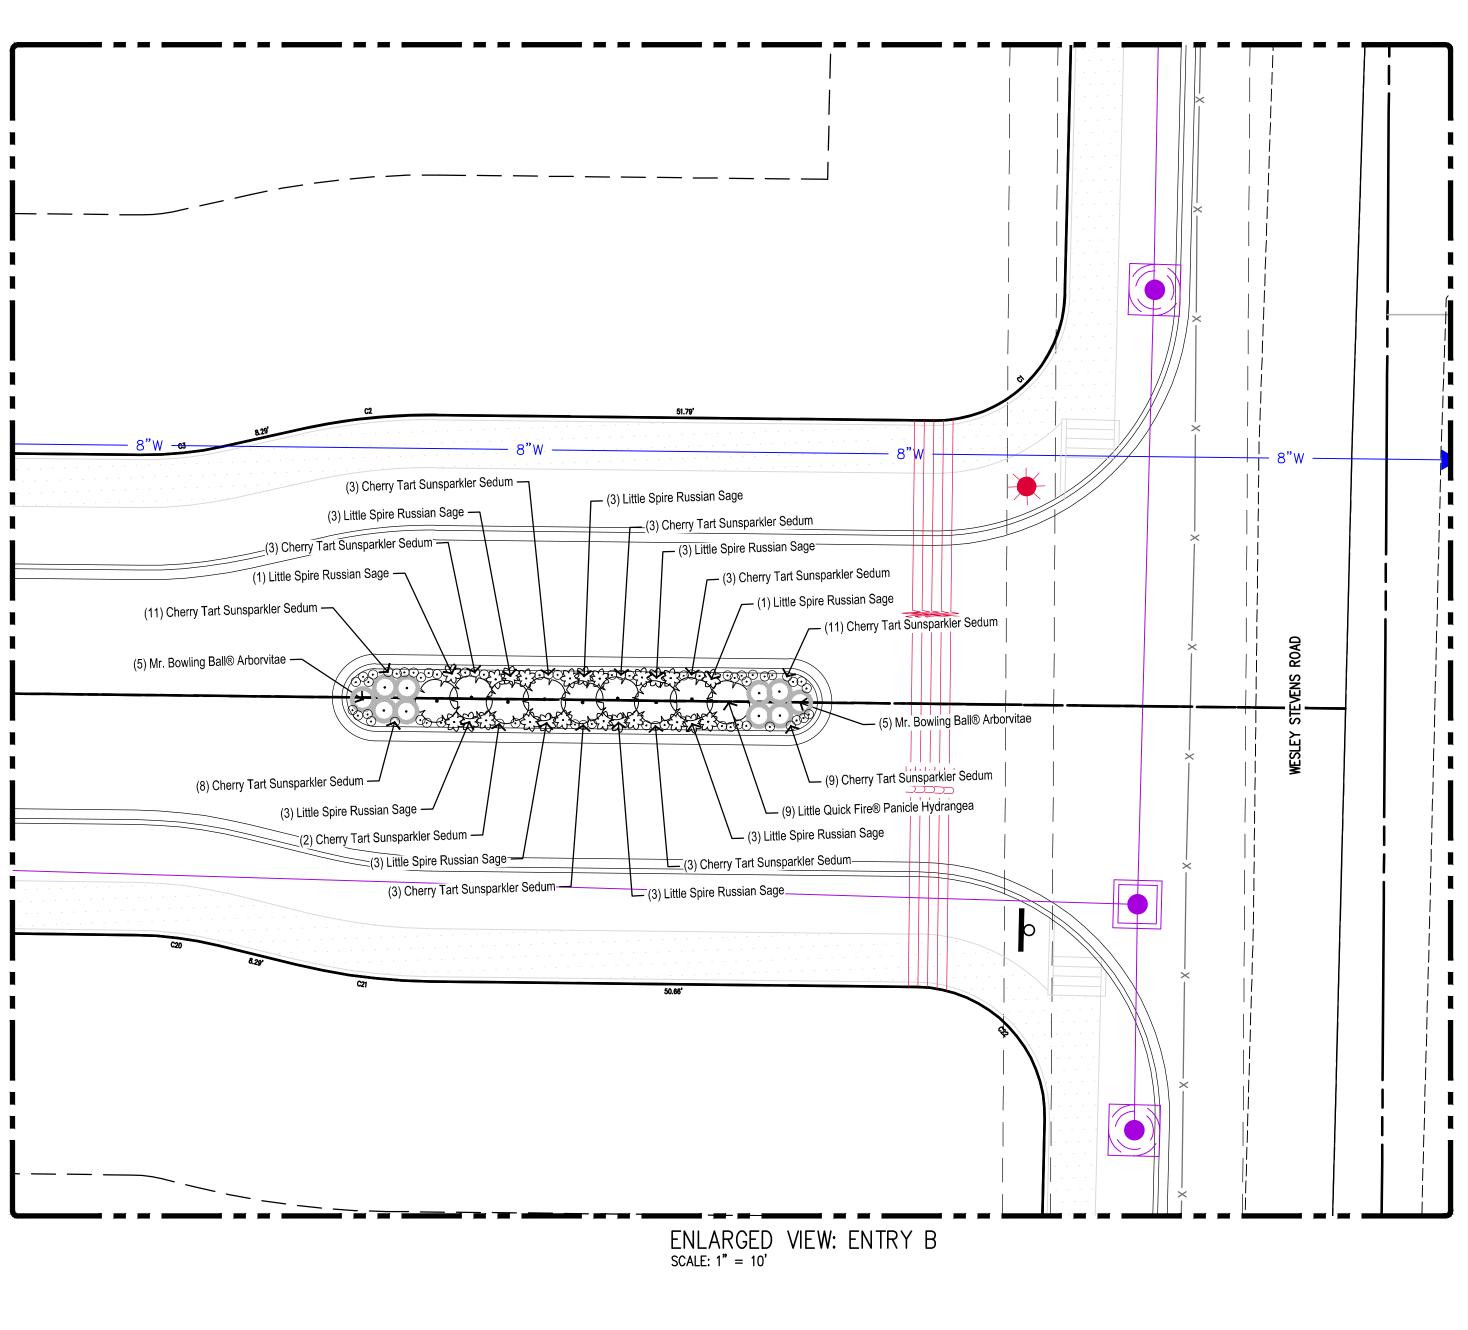

| neet List Table            | C-205 | STREET B P&P                       |
|----------------------------|-------|------------------------------------|
|                            | C-206 | STREET C P&P                       |
| SHEET TITLE                | C-207 | STREET C P&P                       |
| COVER SHEET                | C-208 | RHEAS MILL ROAD P&P                |
| SHEET LIST                 | C-209 | RHEAS MILL ROAD P&P                |
| BOUNDARY SURVEY            | C-210 | RHEAS MILL ROAD P&P                |
| OVERALL SITE PLAN (C)      | C-211 | WESLEY STEVENS ROAD P&P            |
| OVERALL PRELIMINARY PLAT   | C-212 | WESLEY STEVENS ROAD P&P            |
| PRELIMINARY PLAT A         | C-213 | WESLEY STEVENS ROAD P&P            |
| PRELIMINARY PLAT B         | C-214 | WATERLINE 1 P&P                    |
| PRELIMINARY PLAT TABLES    | C-215 | WATERLINE 1 P&P                    |
| OVERALL UTILITY PLAN (C)   | C-216 | WATERLINE 1 P&P                    |
| UTILITY PLAN A (C)         | C-217 | WATERLINE 1 P&P                    |
| UTILITY PLAN B (C)         | C-218 | WATERLINE 2 P&P                    |
|                            | C-219 | WATERLINE 2 P&P                    |
| UTILITY PLAN C (C)         | C-220 | WATERLINE 2 P&P                    |
| SEPTIC LAYOUT A (C)        | C-221 | WATERLINE 3 P&P                    |
| SEPTIC LAYOUT B (C)        | C-222 | WATERLINE 3 P&P                    |
| OVERALL GRADING PLAN       | C-223 | WATERLINE 4 P&P                    |
| GRADING PLAN A             | C-224 | WATERLINE 4 P&P                    |
| GRADING PLAN B             | C-501 | TYPICAL SECTIONS                   |
| EROSION CONTROL PLAN PH I  | C-502 | WASHINGTON WATER AUTHORITY DETAILS |
| EROSION CONTROL PLAN PH II | C-503 | EROSION CONTROL DETAILS            |
| INTERSECTION PLAN          | C-504 | EROSION CONTROL DETAILS            |
| STREET A P&P               | C-505 | EROSION CONTROL DETAILS            |
| STREET A P&P               | L-101 | OVERALL PLANTING PLAN              |
| STREET A P&P               | L-401 | ENTRY PLANTING ENLARGEMENTS        |
| STREET B P&P               |       |                                    |
|                            |       |                                    |