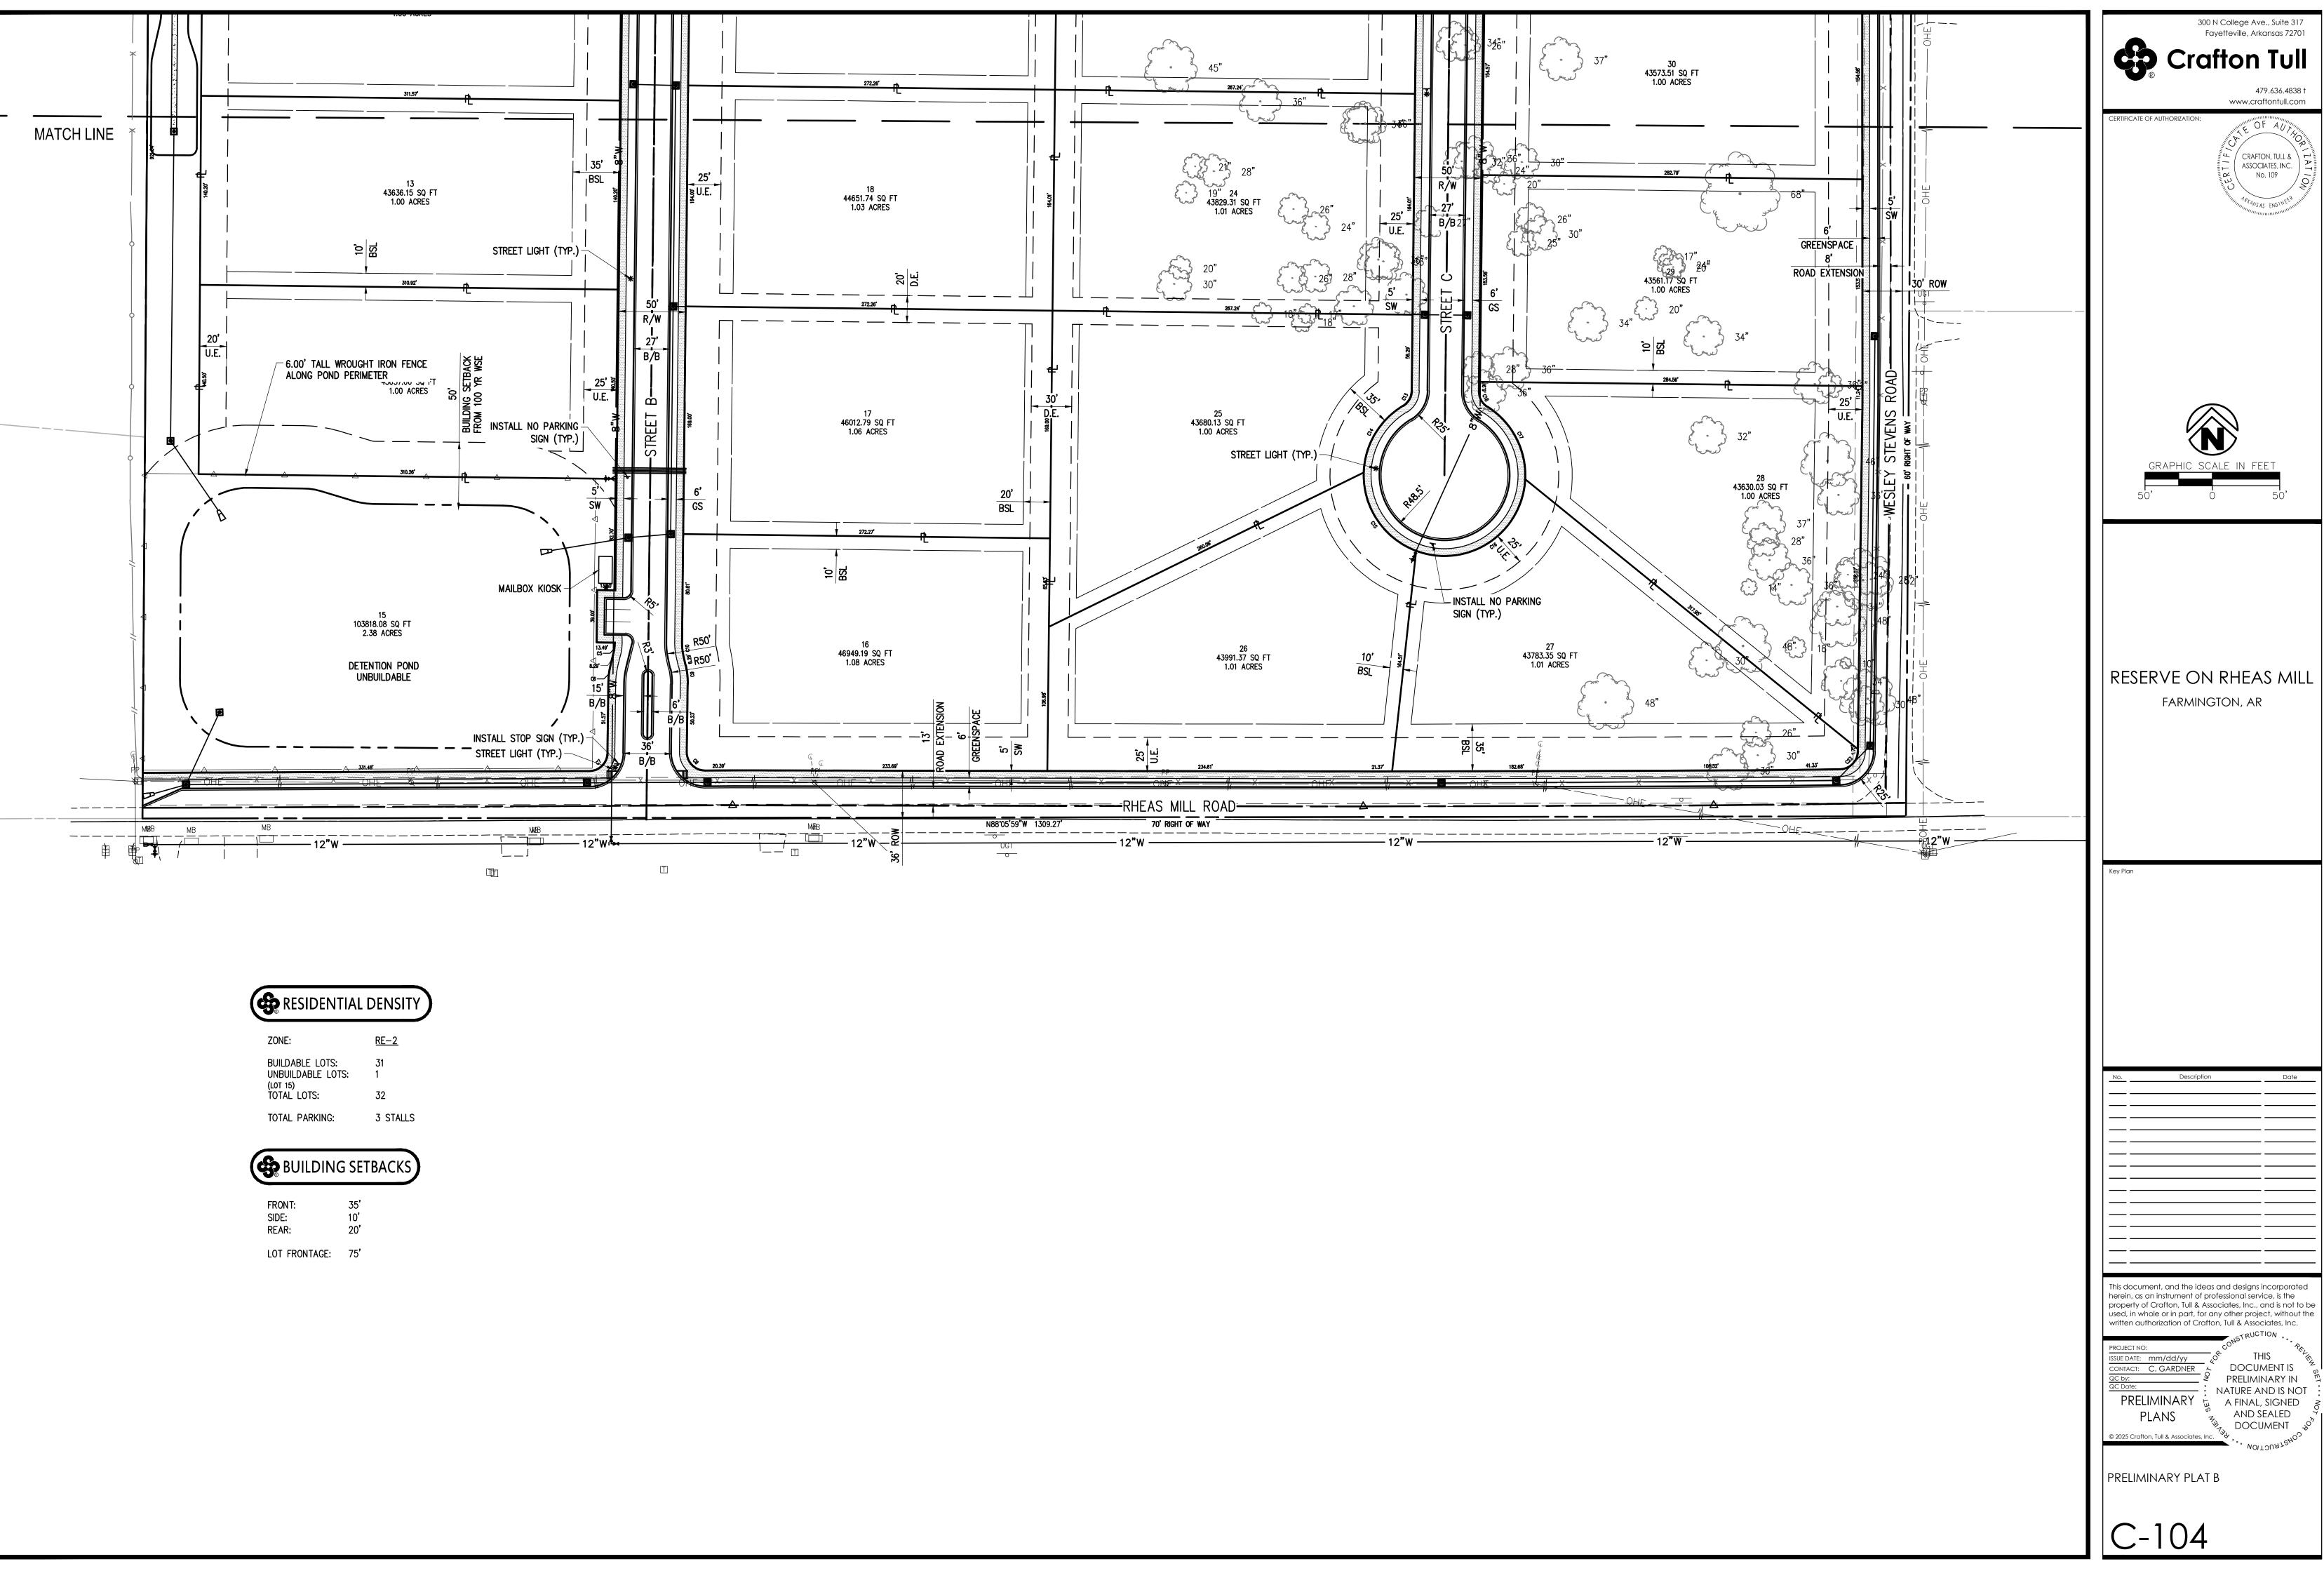

### PROJECT INFORMATION

BUILDING SETBACK:

SITE AREA: ZONING: PROPERTY USAGE:

ADDRESS:

SITE OWNER/DEVELOPER:

SITE ENGINEER:

FRONT 35' SIDE 10' REAR 20' 39.77 AC. (1,732,381.2 SQ.FT.)

RE-2

### PROJECT INFORMATION

| SITE AREA:                 | ACRES       |
|----------------------------|-------------|
| G:                         | <u>RE-2</u> |
| ABLE LOTS:<br>_DABLE LOTS: | 31<br>1     |
| LOTS:                      | 32          |
| PARKING:                   | 3 STALLS    |