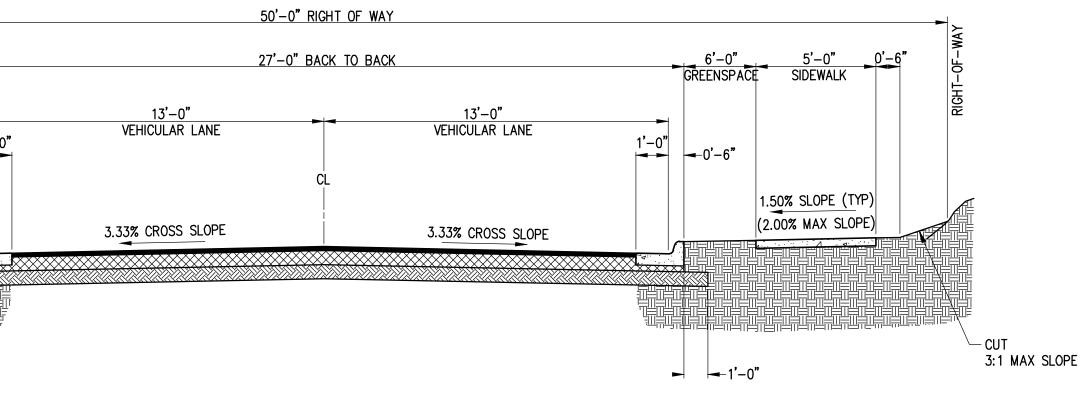

| C-116                                                                                                                                                                                                                                                |







 $\begin{array}{c} 0^{\prime}-6^{\prime\prime} & 5^{\prime}-0^{\prime\prime} & 6^{\prime}-0^{\prime\prime} \\ \hline & SIDEWALK & GREENSPACE \\ 0^{\prime}-6^{\prime\prime} & 1.50\% & SLOPE (TYP) \\ \hline & (2.00\% & MAX & SLOPE) \\ \hline & & & & & & & \\ 3:1 & MAX & SLOPE \\ \end{array}$ 

WING: G:\24304300\_RHEAMILLSUB\INFRASTRUCTURE\CIVIL\DWG\ITYPICAL SECTIONS.DWG DIPTYP SECTIONS, LAST SAVED: CC5392,1/172025 11:08:48 AM



### TYPICAL LOCAL STREET SECTION NTS

| 300 N College Ave., Suite 317<br>Fayetteville, Arkansas 72701                                                                                                                                                                                                                                                                                                                                                                                                                                                  |
|--------------------------------------------------------------------------------------------------------------------------------------------------------------------------------------------------------------------------------------------------------------------