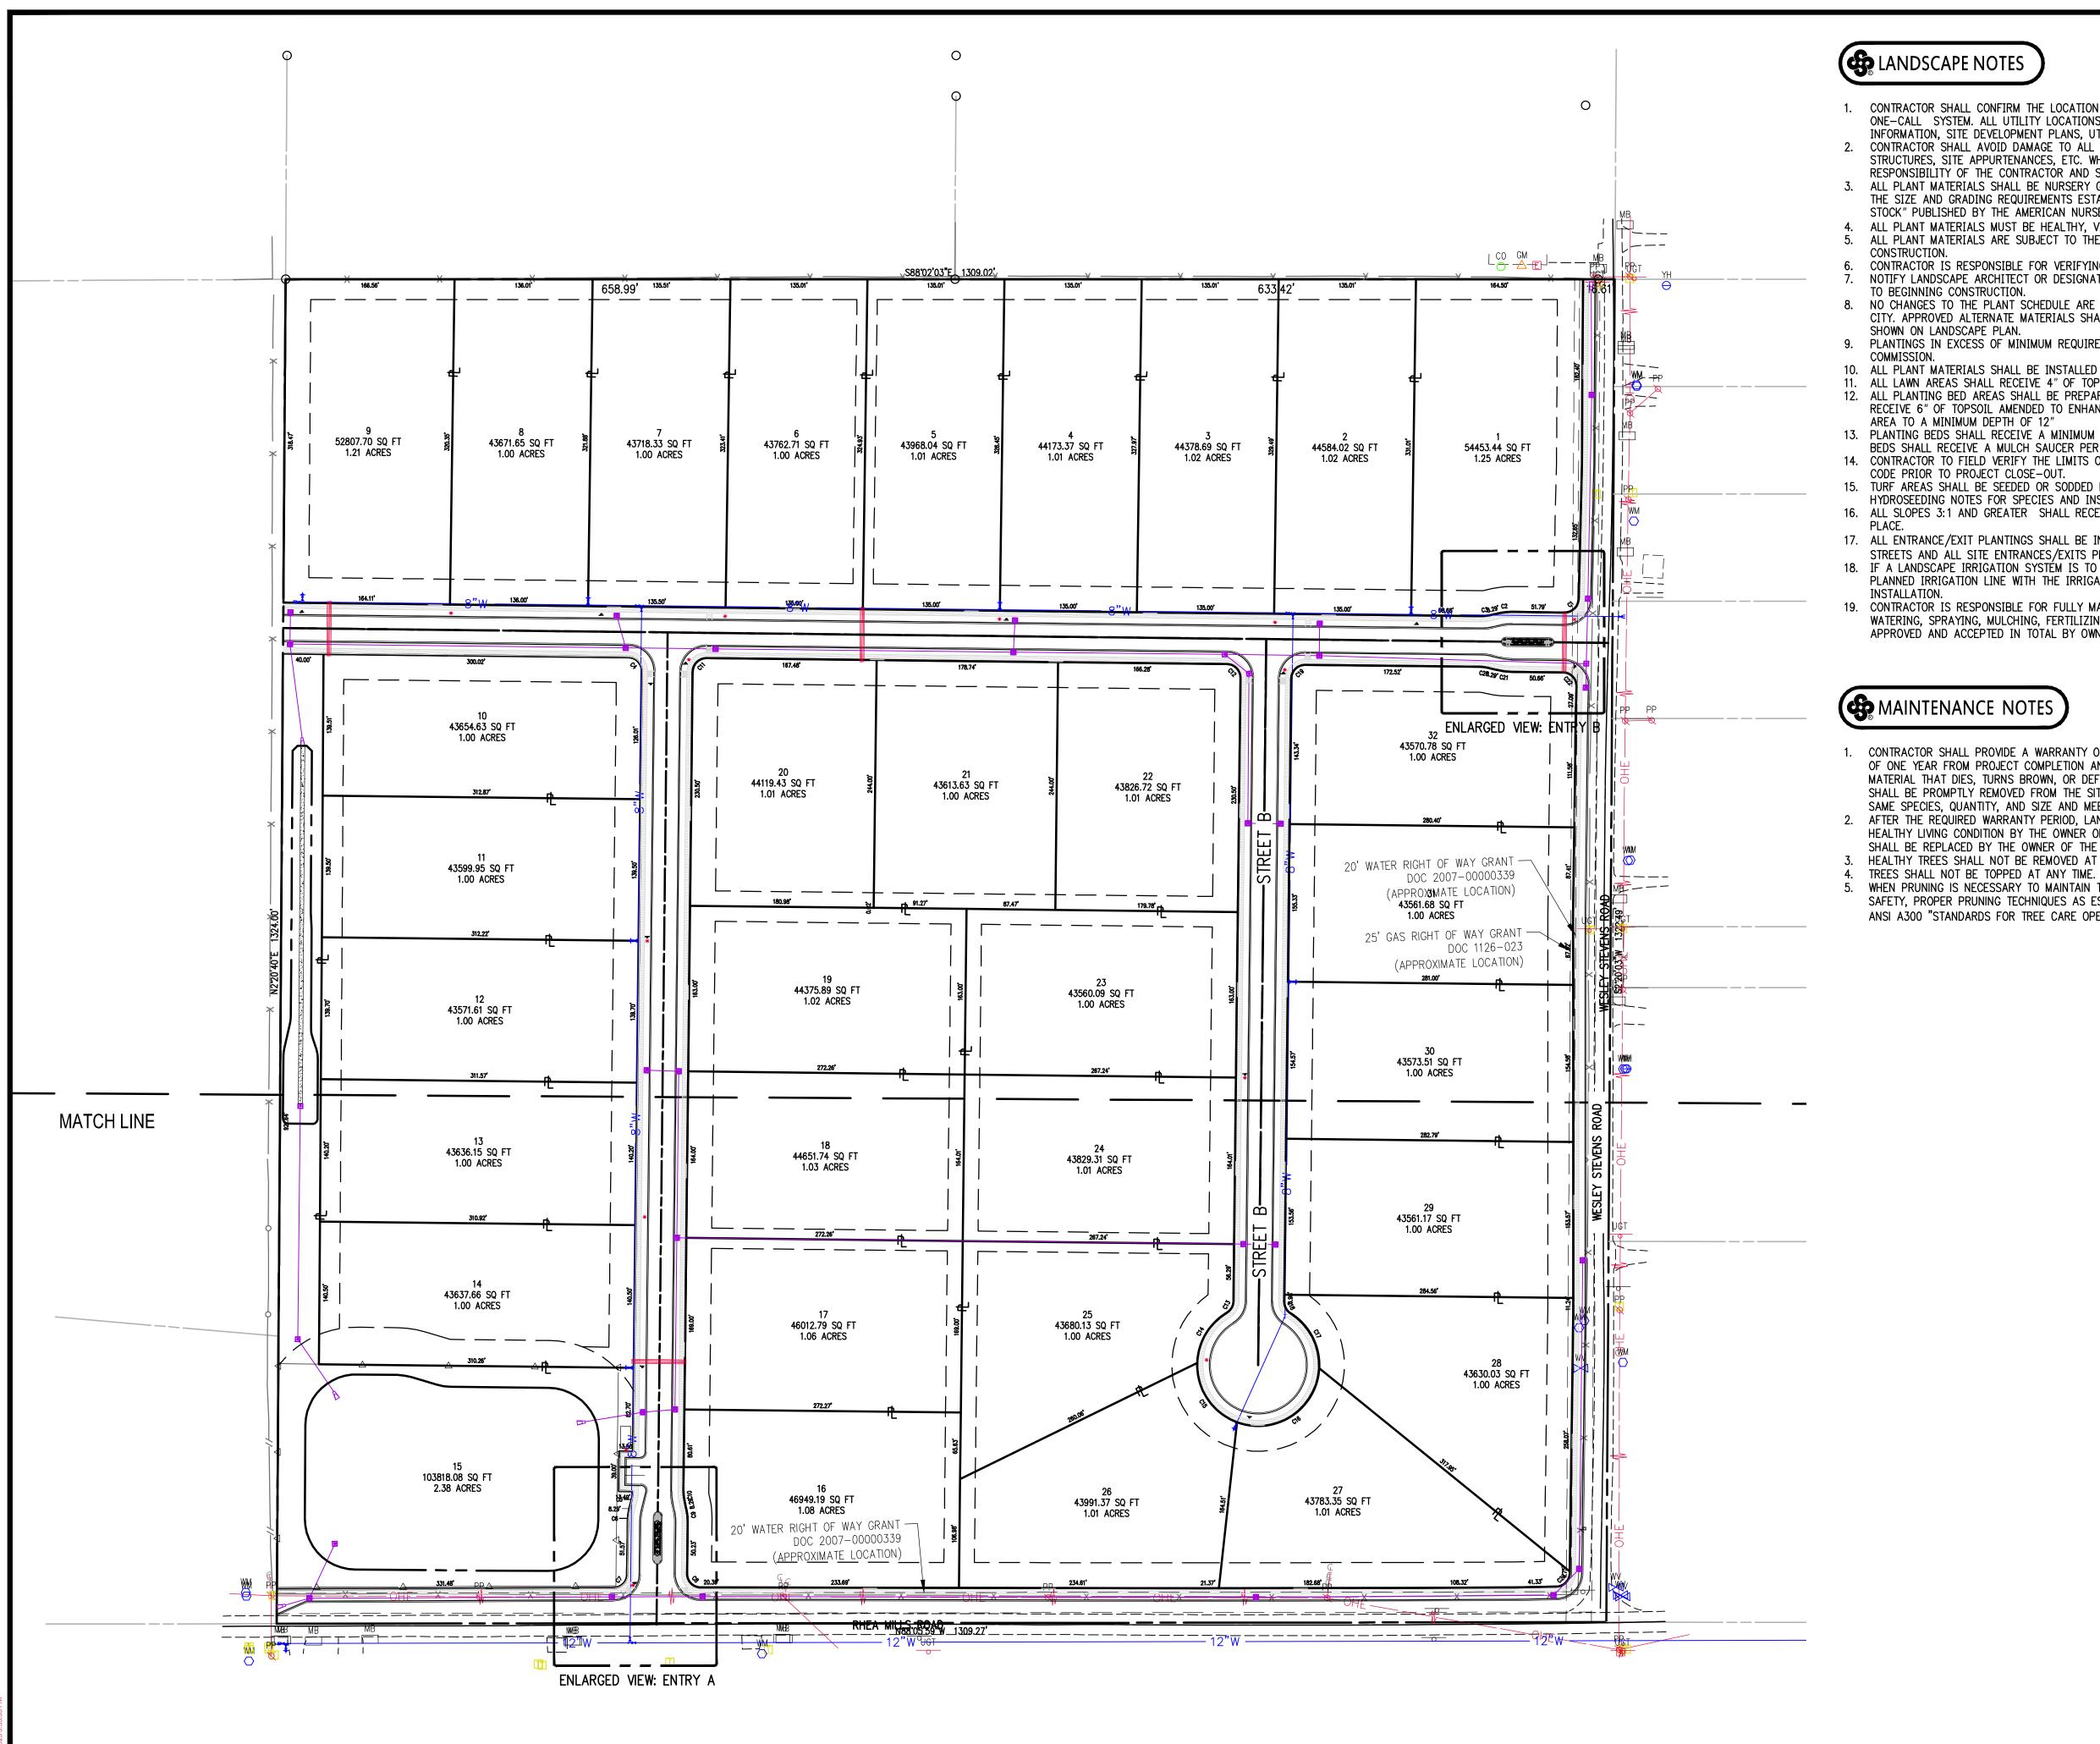

### PROJECT INFORMATION

BUILDING SETBACK:

SITE AREA: ZONING: PROPERTY USAGE:

ADDRESS:

SITE OWNER/DEVELOPER:

SITE ENGINEER:

FRONT 35' SIDE 10' REAR 20' 39.77 AC. (1,732,381.2 SQ.FT.)

RE-2

RESIDENTIAL WESLEY STEVENS RD

RHEAS MILL DEVELOPMENT LLC 124 W SUNBRIDGE DR, SUITE 8 FAYETTEVILLE, AR 72703

CRAFTON TULL CAROLINE GARDNER, P.E. 300 N. COLLEGE AVE., SUITE 317 FAYETTEVILLE, AR 72701 479-636-4838

PROPERTY DESCRIPTION

THE SE 1/4 OF THE SE 1/4 OF SECTION 21, TOWNSHIP 16 NORTH, RANGE 31 WEST, WASHINGTON COUNTY ARKANSAS, MORE PARTICULARLY DESCRIBED AS FOLLOWS:

BEGINNING AT THE SOUTHEAST CORNER OF THE SE 1/4 OF THE SE 1/4 OF SAID SECTION 21, SAID POINT BEING AN ALUMINUM CAP; THENCE ALONG THE SOUTH LINE THEREOF N88'05'59"W 1309.27 FEET TO THE SOUTHWEST CORNER OF THE SE 1/4 OF THE SE 1/4 OF SAID SECTION 21, SAID POINT BEING A 5/8" IRON PIN FROM WHICH A 1/2" IRON PIN BEARS N02°51'57"E 29.61 FEET; THENCE ALONG THE WEST LINE THEREOF NO2 20'40"E 1324.00 FEET TO THE NORTHWEST CORNER OF THE SE 1/4 OF THE SE 1/4 OF SAID SECTION 21, SAID POINT BEING A 1/2" IRON PIN WITH PS 1756 CAP;

THENCE ALONG THE NORTH LINE THEREOF S88'02'03"E 658.99 FEET TO A 1/2" IRON PIN WITH PS 1298 CAP;

THENCE CONTINUING ALONG SAID NORTH LINE S88°02'03"E 633.42 FEET TO A 1/2" IRON PIN WITH PS 1298 CAP; THENCE CONTINUING ALONG SAID NORTH LINE S88'02'03"E 16.61 FEET TO THE NORTHEAST

CORNER OF THE SE 1/4 OF THE SE 1/4 OF SAID SECTION 21; THENCE ALONG THE EAST LINE THEREOF S02 20'03"W 1322.49 FEET TO THE POINT OF

BEGINNING, CONTAINING 39.77 ACRES, MORE OR LESS AND SUBJECT TO THE RIGHT OF WAY WEST RHEAS MILL ROAD ALONG THE SOUTH, THE RIGHT OF WAY OF WESLEY STEVENS ROAD ALONG THE EAST, AND SUBJECT TO ANY AND ALL EASEMENTS OF RECORD OR FACT.