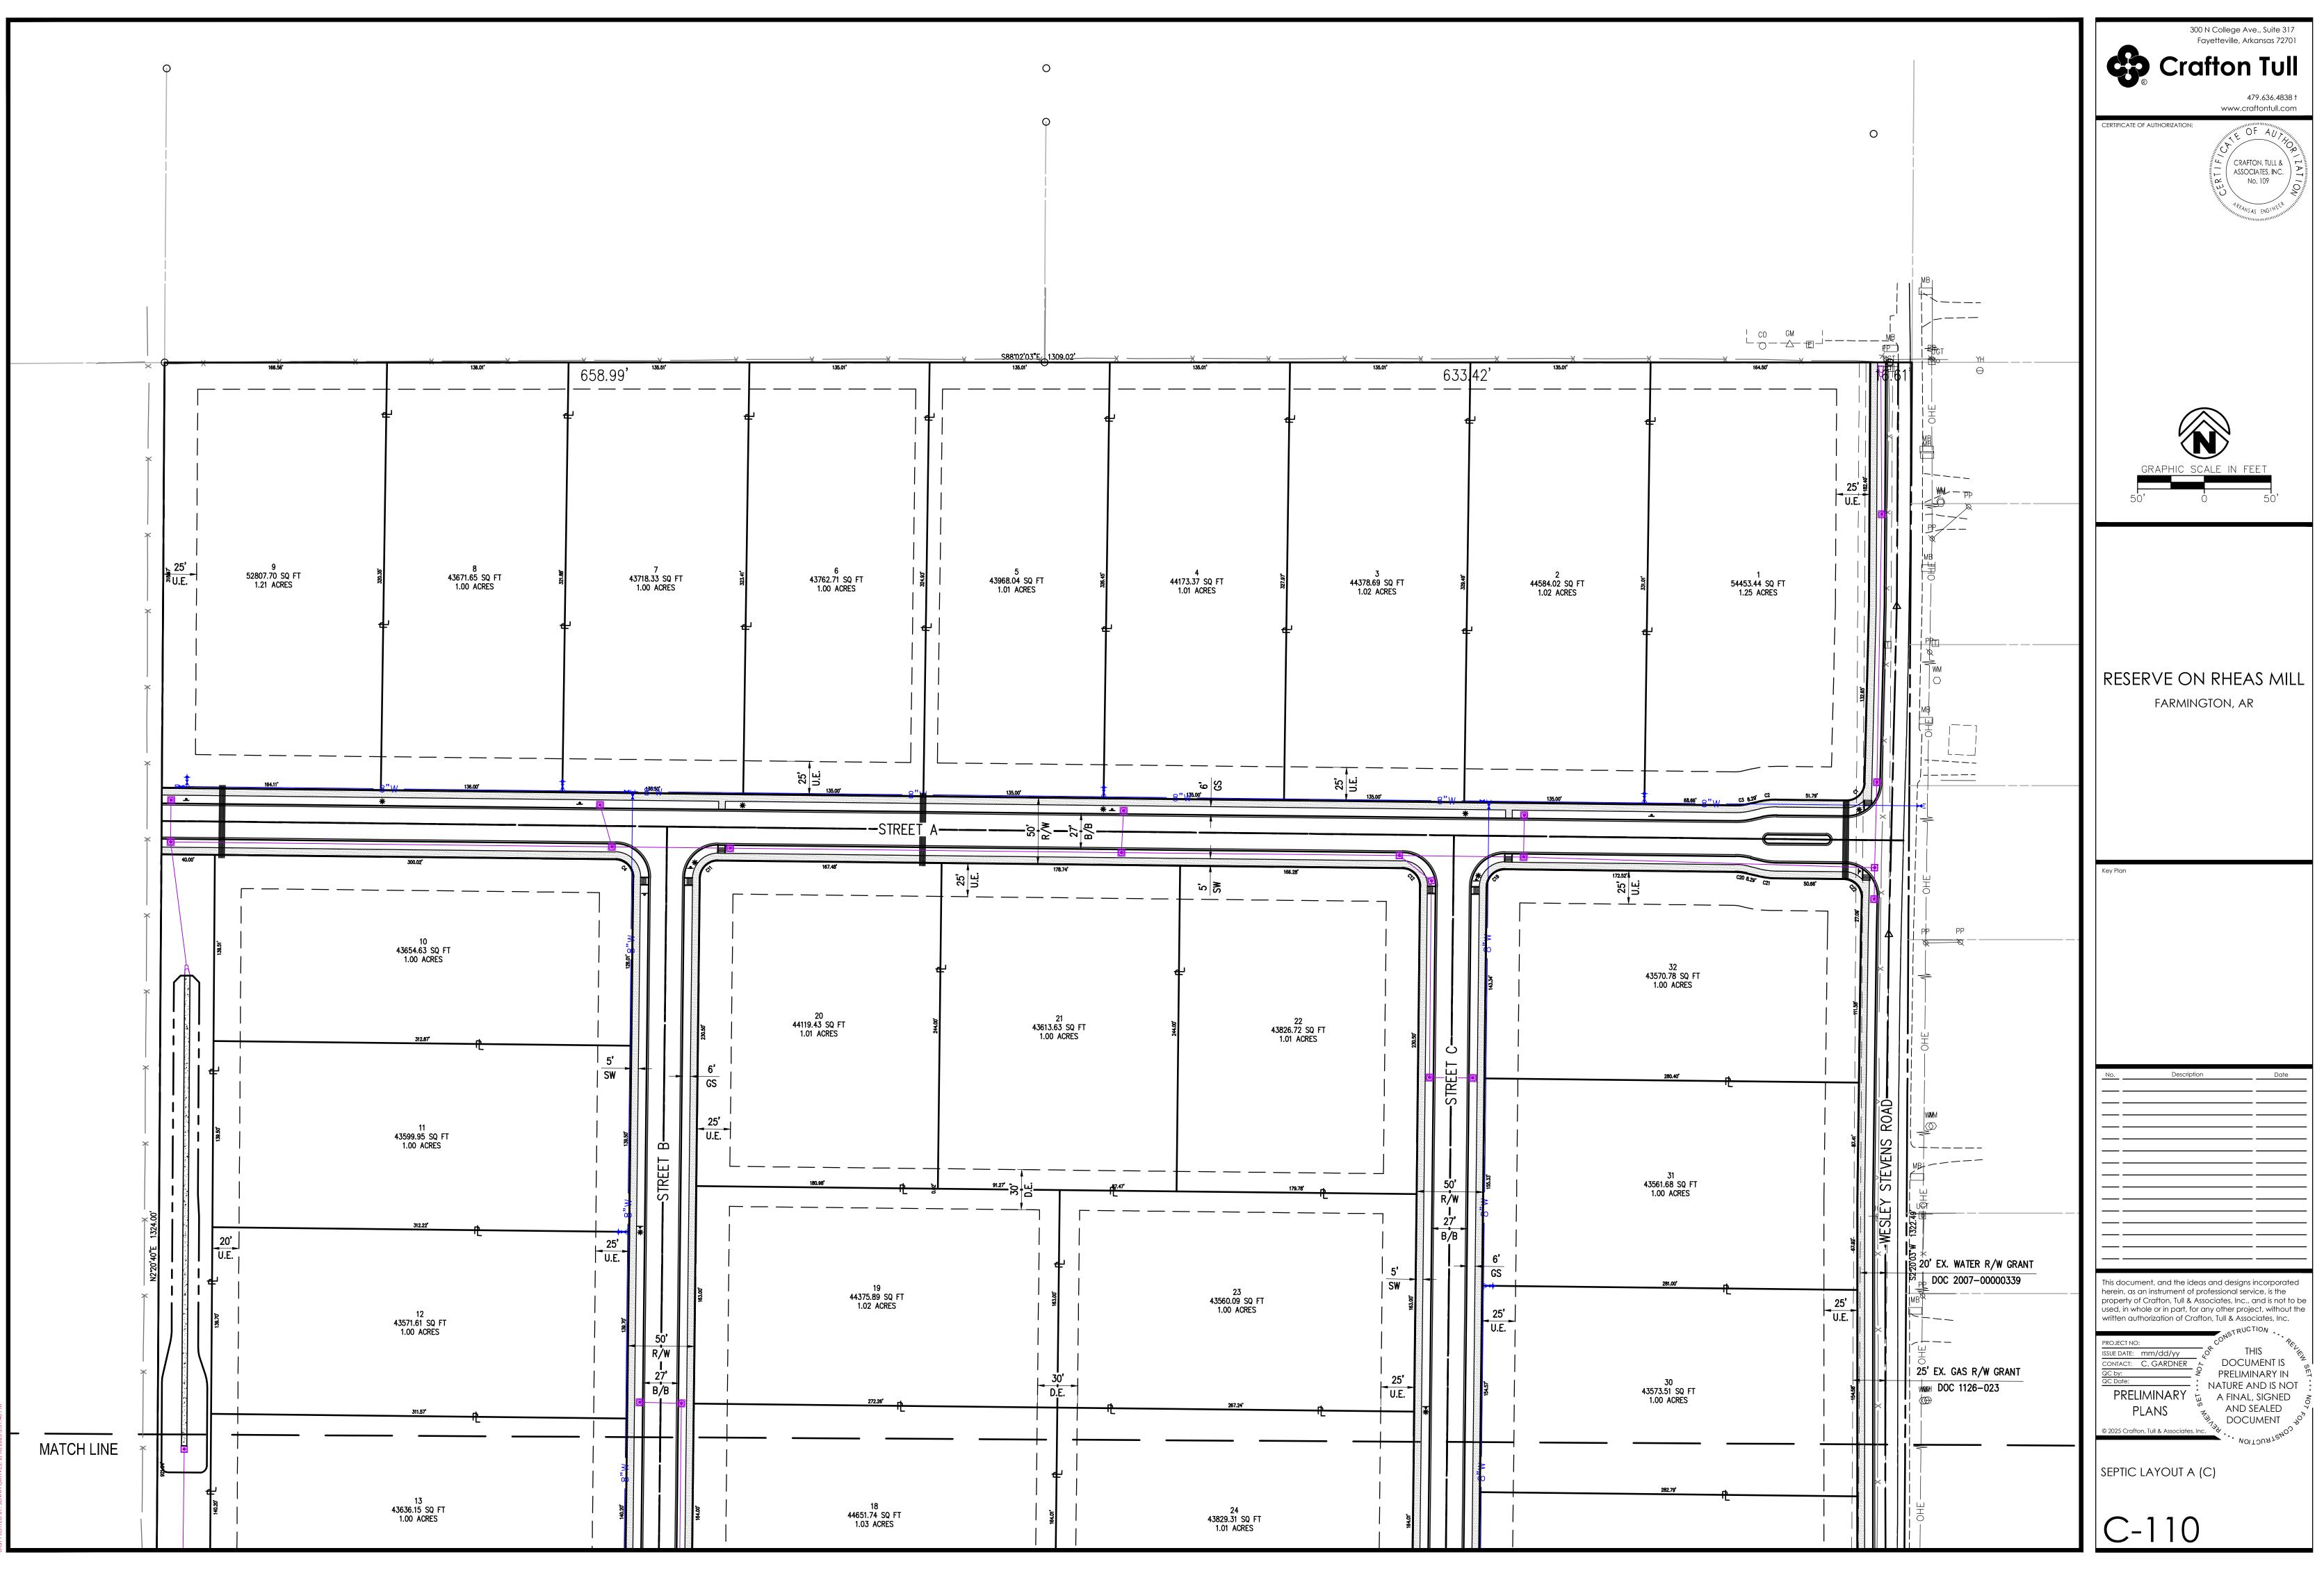

### PROJECT INFORMATION

BUILDING SETBACK:

SITE AREA: ZONING: PROPERTY USAGE:

ADDRESS:

SITE OWNER/DEVELOPER:

SITE ENGINEER:

FRONT 35' SIDE 10' REAR 20' 39.77 AC. (1,732,381.2 SQ.FT.)

RE-2

RESIDENTIAL WESLEY STEVENS RD

RHEAS MILL DEVELOPMENT LLC 124 W SUNBRIDGE DR, SUITE 8 FAYETTEVILLE, AR 72703

CRAFTON TULL CAROLINE GARDNER, P.E. 300 N. COLLEGE AVE., SUITE 317 FAYETTEVILLE, AR 72701 479-636-4838

PROPERTY DESCRIPTION

THE SE 1/4 OF THE SE 1/4 OF SECTION 21, TOWNSHIP 16 NORTH, RANGE 31 WEST, WASHINGTON COUNTY ARKANSAS, MORE PARTICULARLY DESCRIBED AS FOLLOWS:

BEGINNING AT THE SOUTHEAST CORNER OF THE SE 1/4 OF THE SE 1/4 OF SAID SECTION 21, SAID POINT BEING AN ALUMINUM CAP; THENCE ALONG THE SOUTH LINE THEREOF N88'05'59"W 1309.27 FEET TO THE SOUTHWEST CORNER OF THE SE 1/4 OF THE SE 1/4 OF SAID SECTION 21, SAID POINT BEING A 5/8" IRON PIN FROM WHICH A 1/2" IRON PIN BEARS N02°51'57"E 29.61 FEET; THENCE ALONG THE WEST LINE THEREOF NO2 20'40"E 1324.00 FEET TO THE NORTHWEST CORNER OF THE SE 1/4 OF THE SE 1/4 OF SAID SECTION 21, SAID POINT BEING A 1/2" IRON PIN WITH PS 1756 CAP;

THENCE ALONG THE NORTH LINE THEREOF S88'02'03"E 658.99 FEET TO A 1/2" IRON PIN WITH PS 1298 CAP;

THENCE CONTINUING ALONG SAID NORTH LINE S88°02'03"E 633.42 FEET TO A 1/2" IRON PIN WITH PS 1298 CAP; THENCE CONTINUING ALONG SAID NORTH LINE S88'02'03"E 16.61 FEET TO THE NORTHEAST

CORNER OF THE SE 1/4 OF THE SE 1/4 OF SAID SECTION 21; THENCE ALONG THE EAST LINE THEREOF S02 20'03"W 1322.49 FEET TO THE POINT OF

BEGINNING, CONTAINING 39.77 ACRES, MORE OR LESS AND SUBJECT TO THE RIGHT OF WAY WEST RHEAS MILL ROAD ALONG THE SOUTH, THE RIGHT OF WAY OF WESLEY STEVENS ROAD ALONG THE EAST, AND SUBJECT TO ANY AND ALL EASEMENTS OF RECORD OR FACT.