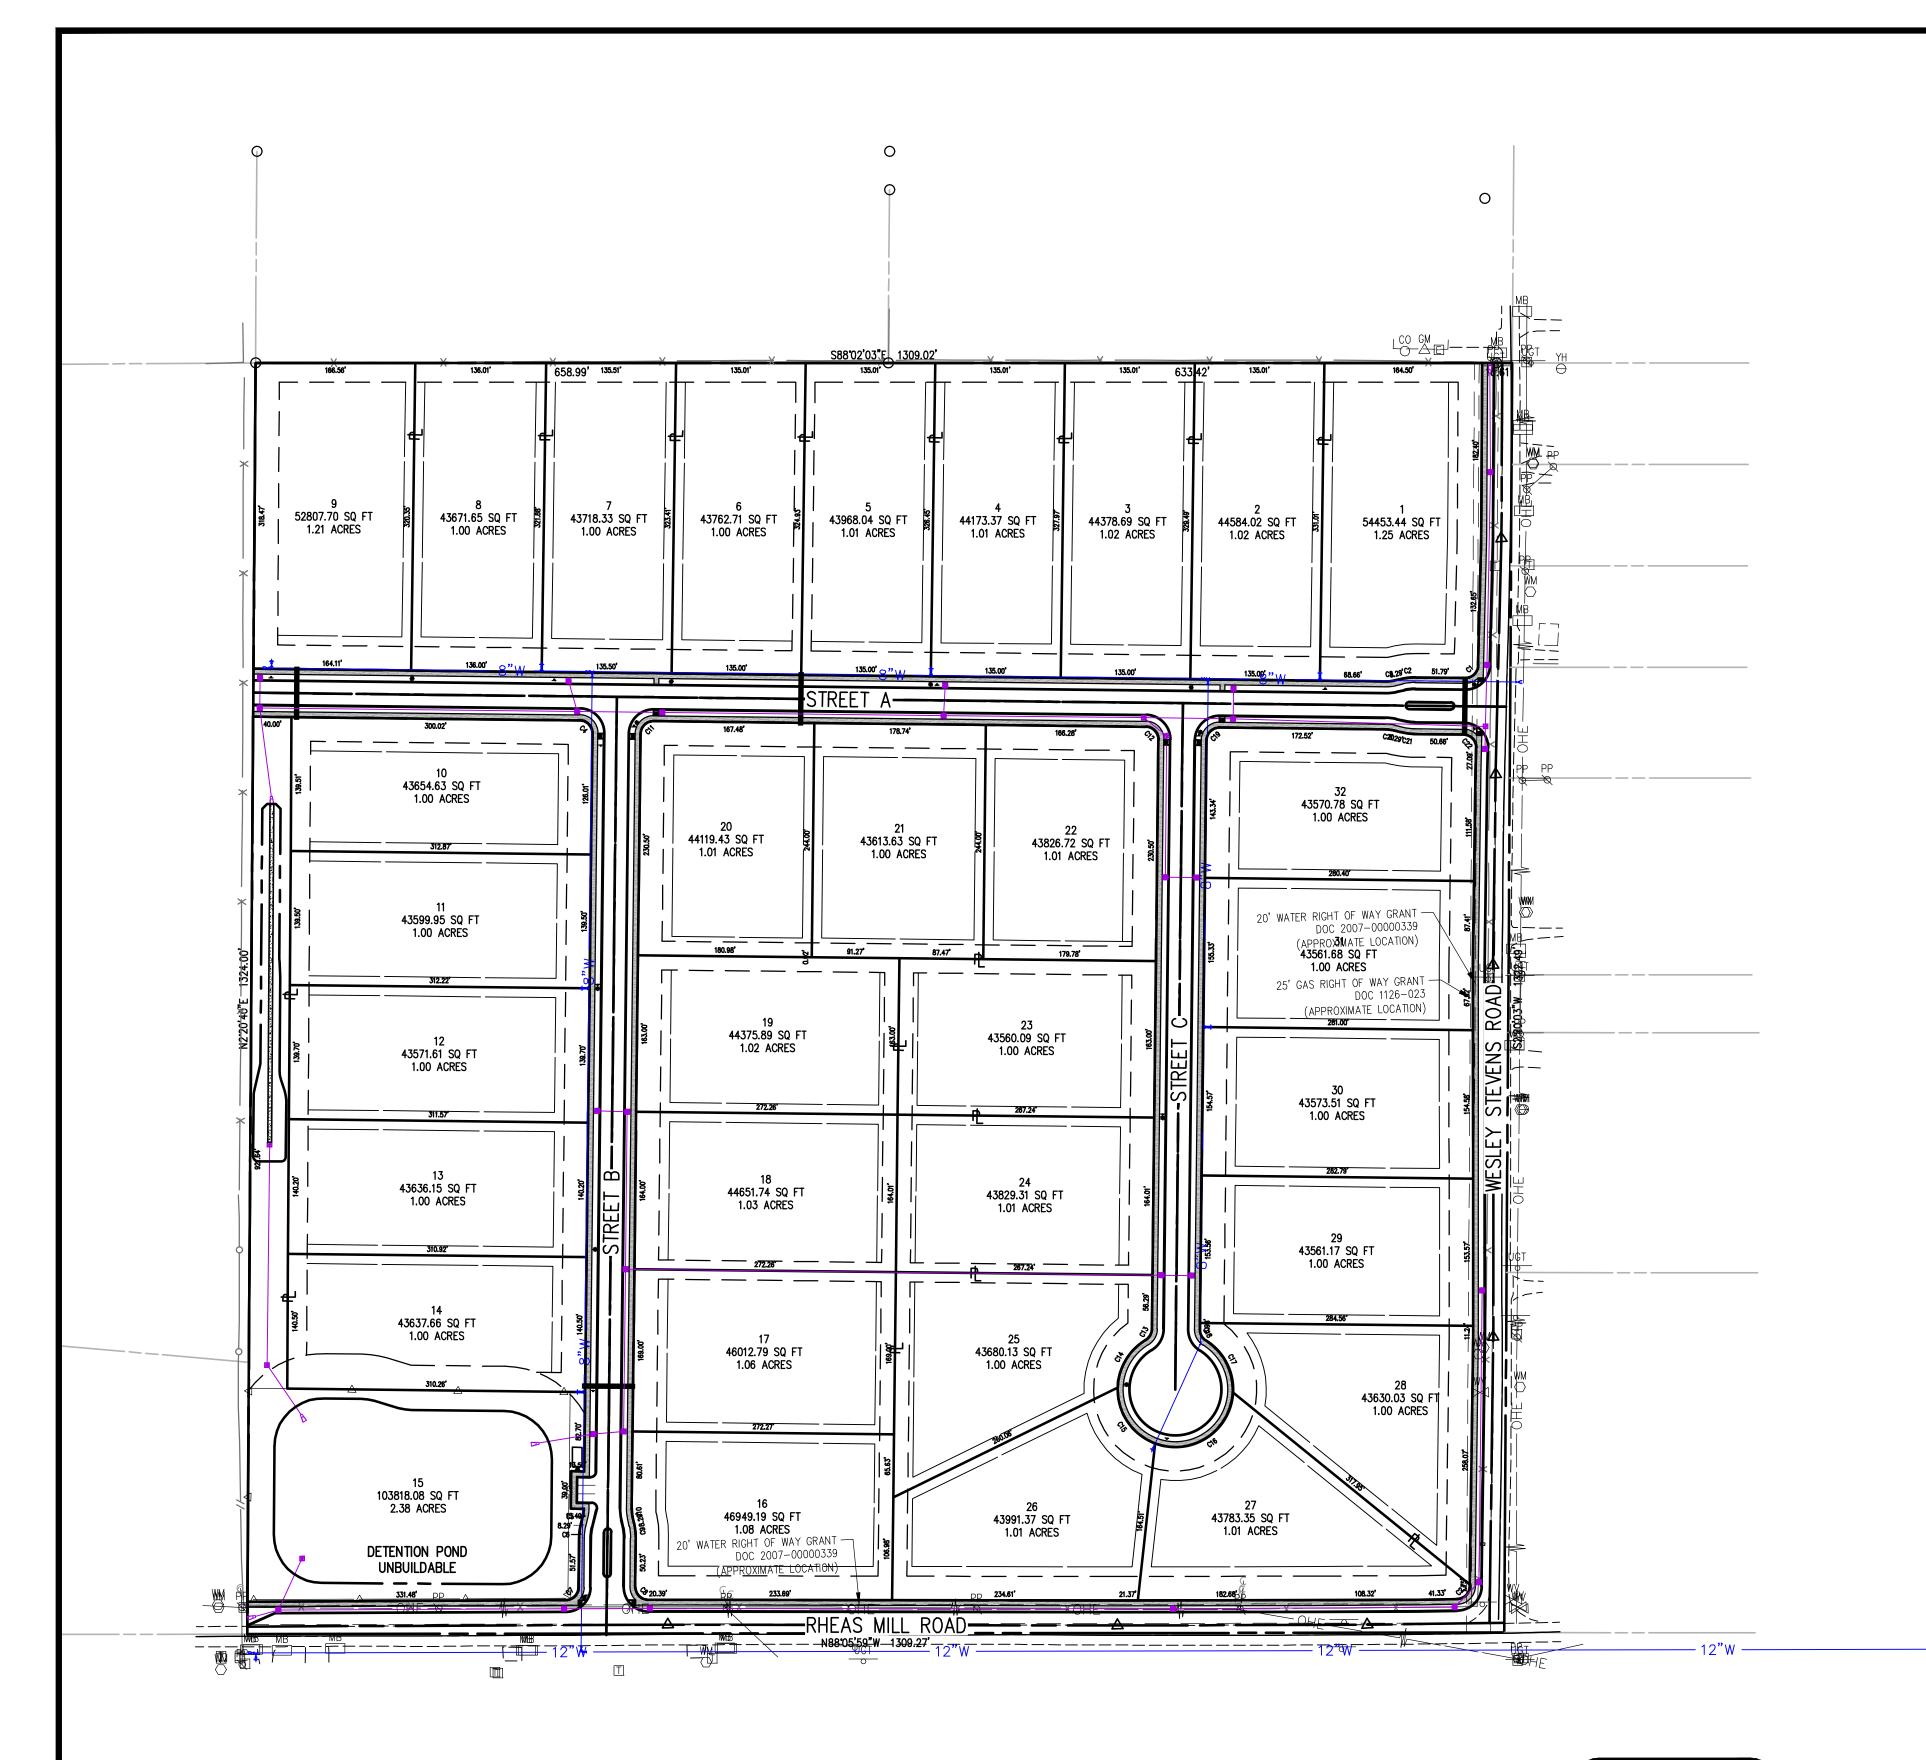

### PROJECT INFORMATION

BUILDING SETBACK:

SITE AREA: ZONING: PROPERTY USAGE:

ADDRESS:

SITE OWNER/DEVELOPER:

SITE ENGINEER:

FRONT 35' SIDE 10' REAR 20' 39.77 AC. (1,732,381.2 SQ.FT.)

RE-2

RESIDENTIAL WESLEY STEVENS RD

RHEAS MILL DEVELOPMENT LLC 124 W SUNBRIDGE DR, SUITE 8 FAYETTEVILLE, AR 72703

CRAFTON TULL CAROLINE GARDNER, P.E. 300 N. COLLEGE AVE., SUITE 317 FAYETTEVILLE, AR 72701 479-636-4838

PROPERTY DESCRIPTION

THE SE 1/4 OF THE SE 1/4 OF SECTION 21, TOWNSHIP 16 NORTH, RANGE 31 WEST, WASHINGTON COUNTY ARKANSAS, MORE PARTICULARLY DESCRIBED AS FOLLOWS:

BEGINNING AT THE SOUTHEAST CORNER OF THE SE 1/4 OF THE SE 1/4 OF SAID SECTION 21, SAID POINT BEING AN ALUMINUM CAP; THENCE ALONG THE SOUTH LINE THEREOF N88'05'59"W 1309.27 FEET TO THE SOUTHWEST CORNER OF THE SE 1/4 OF THE SE 1/4 OF SAID SECTION 21, SAID POINT BEING A 5/8" IRON PIN FROM WHICH A 1/2" IRON PIN BEARS N02°51'57"E 29.61 FEET; THENCE ALONG THE WEST LINE THEREOF NO2 20'40"E 1324.00 FEET TO THE NORTHWEST CORNER OF THE SE 1/4 OF THE SE 1/4 OF SAID SECTION 21, SAID POINT BEING A 1/2" IRON PIN WITH PS 1756 CAP;

THENCE ALONG THE NORTH LINE THEREOF S88'02'03"E 658.99 FEET TO A 1/2" IRON PIN WITH PS 1298 CAP;

THENCE CONTINUING ALONG SAID NORTH LINE S88°02'03"E 633.42 FEET TO A 1/2" IRON PIN WITH PS 1298 CAP; THENCE CONTINUING ALONG SAID NORTH LINE S88'02'03"E 16.61 FEET TO THE NORTHEAST

CORNER OF THE SE 1/4 OF THE SE 1/4 OF SAID SECTION 21; THENCE ALONG THE EAST LINE THEREOF S02 20'03"W 1322.49 FEET TO THE POINT OF

BEGINNING, CONTAINING 39.77 ACRES, MORE OR LESS AND SUBJECT TO THE RIGHT OF WAY WEST RHEAS MILL ROAD ALONG THE SOUTH, THE RIGHT OF WAY OF WESLEY STEVENS ROAD ALONG THE EAST, AND SUBJECT TO ANY AND ALL EASEMENTS OF RECORD OR FACT.