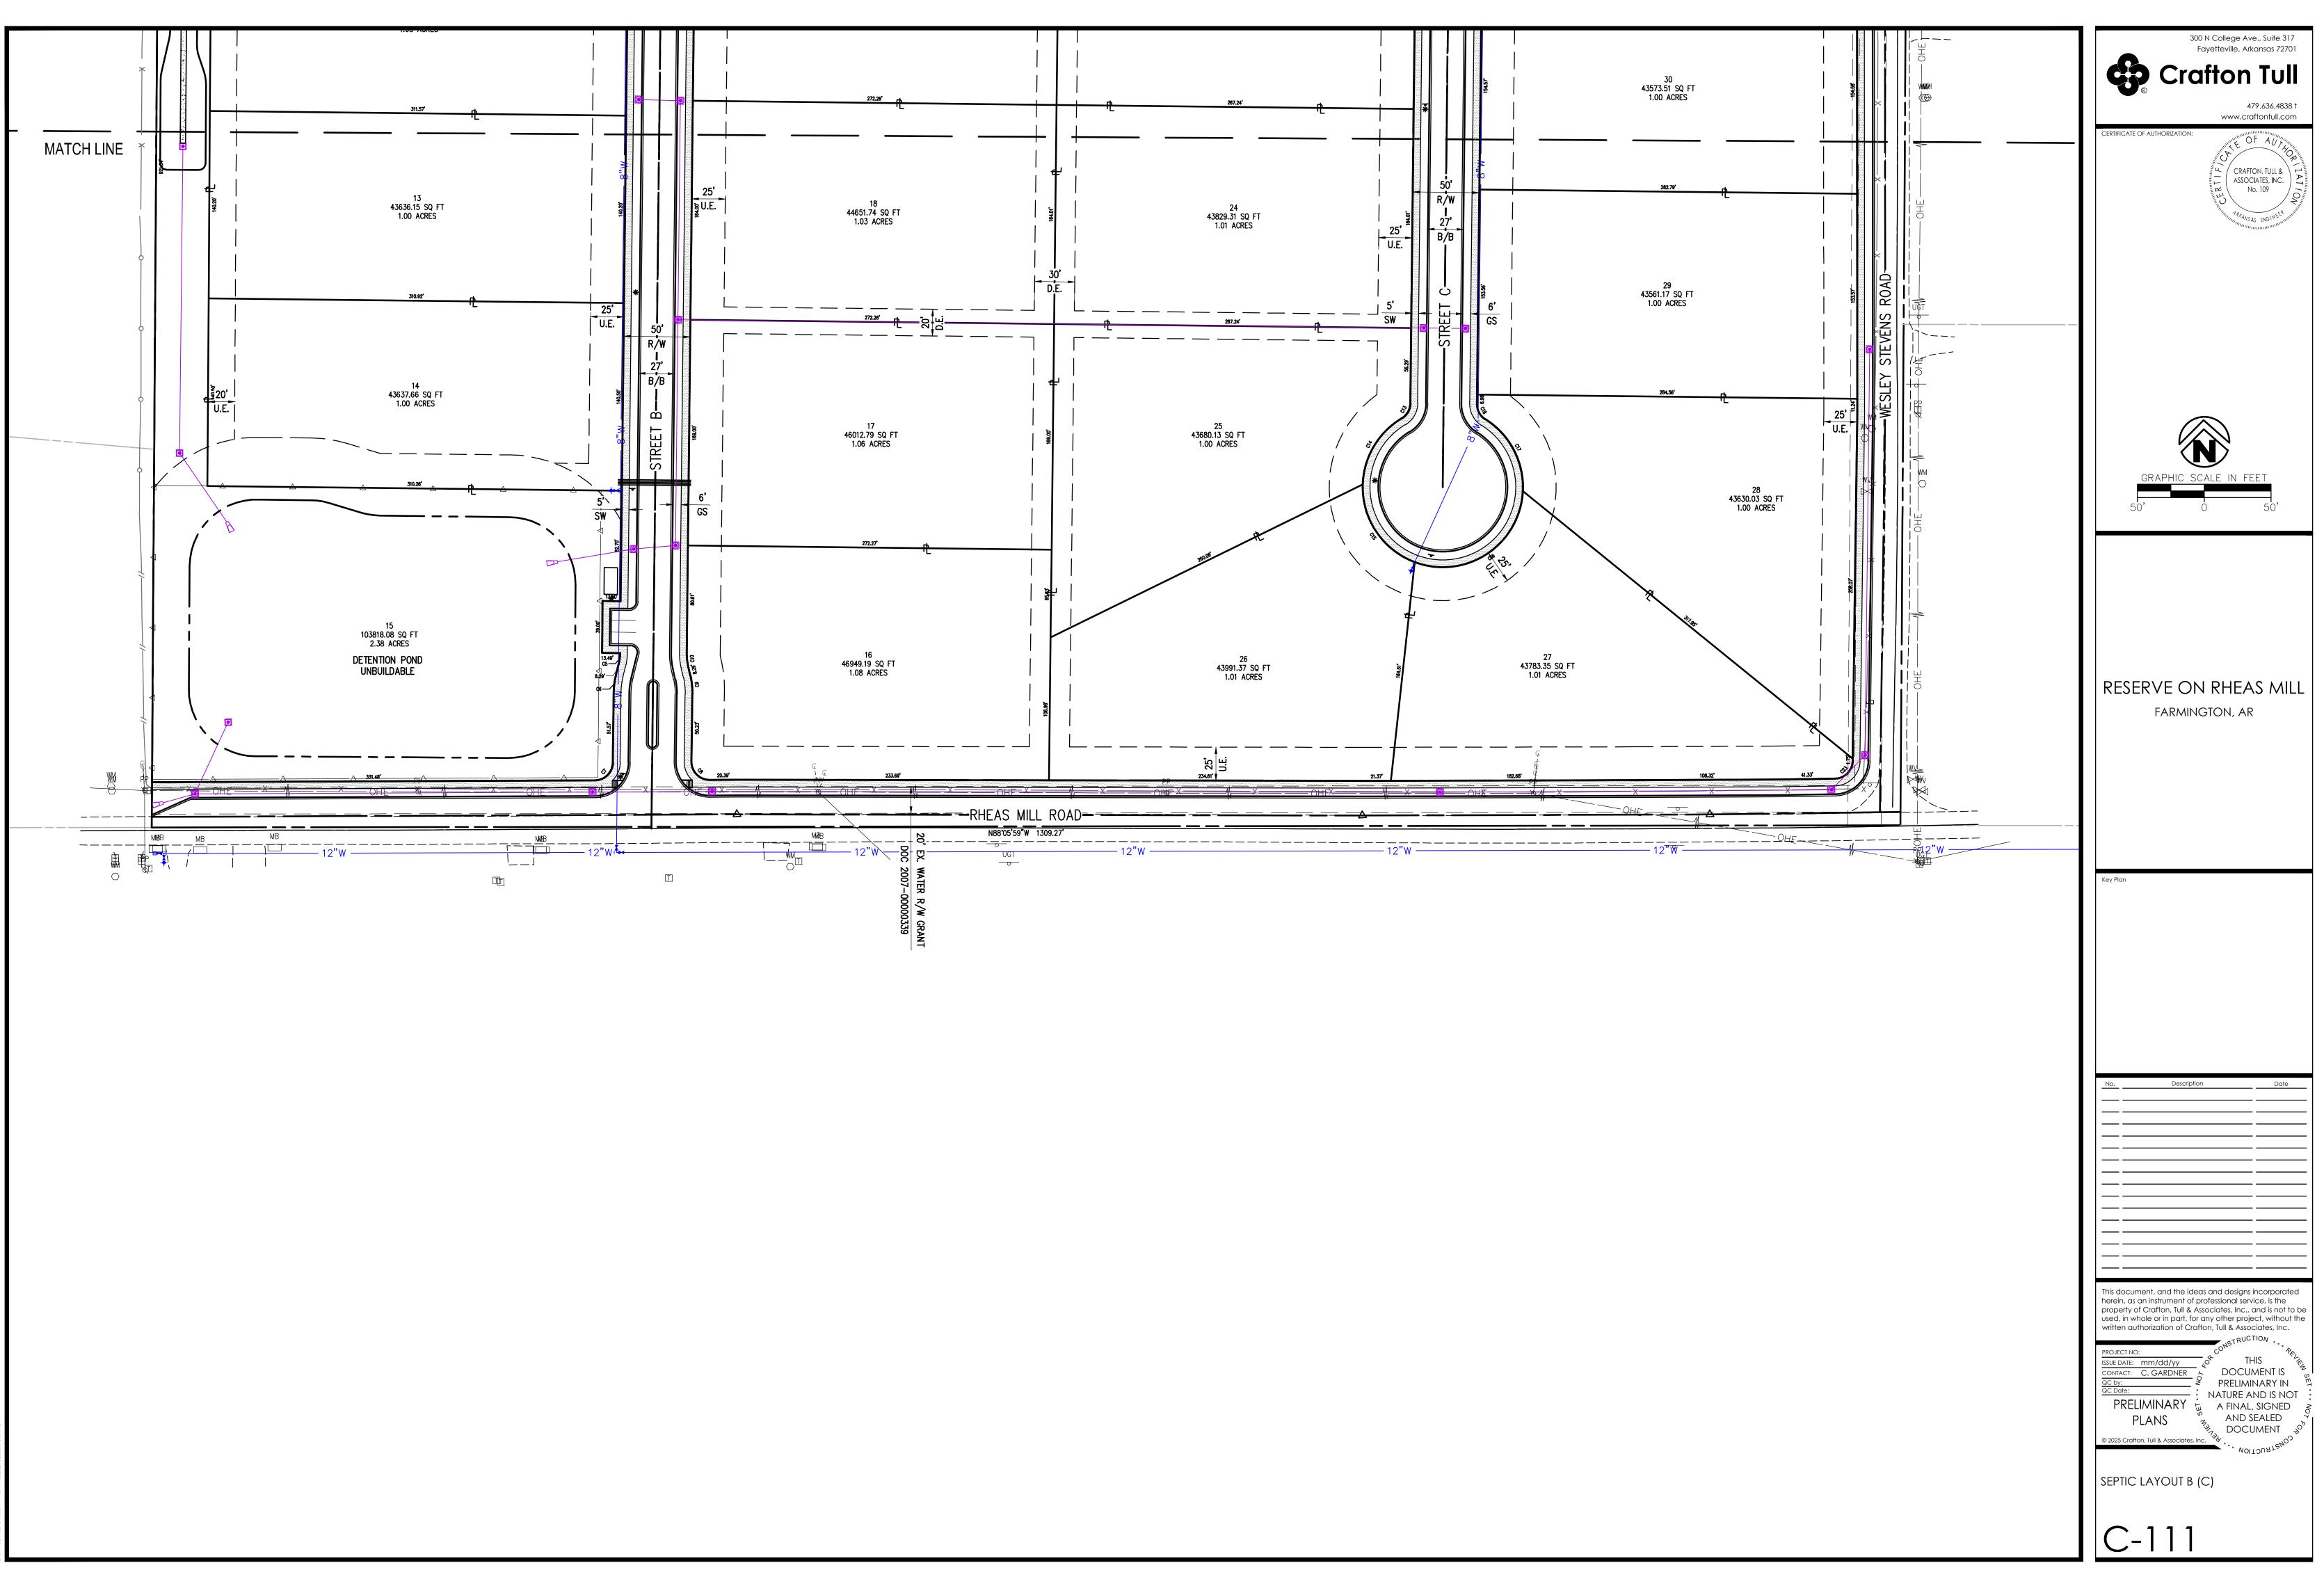

### PROJECT INFORMATION

BUILDING SETBACK:

SITE AREA: ZONING: PROPERTY USAGE:

ADDRESS:

SITE OWNER/DEVELOPER:

SITE ENGINEER:

FRONT 35' SIDE 10' REAR 20' 39.77 AC. (1,732,381.2 SQ.FT.)

RE-2

RESIDENTIAL WESLEY STEVENS RD

RHEAS MILL DEVELOPMENT LLC 124 W SUNBRIDGE DR, SUITE 8 FAYETTEVILLE, AR 72703

CRAFTON TULL CAROLINE GARDNER, P.E. 300 N. COLLEGE AVE., SUITE 317 FAYETTEVILLE, AR 72701 479-636-4838