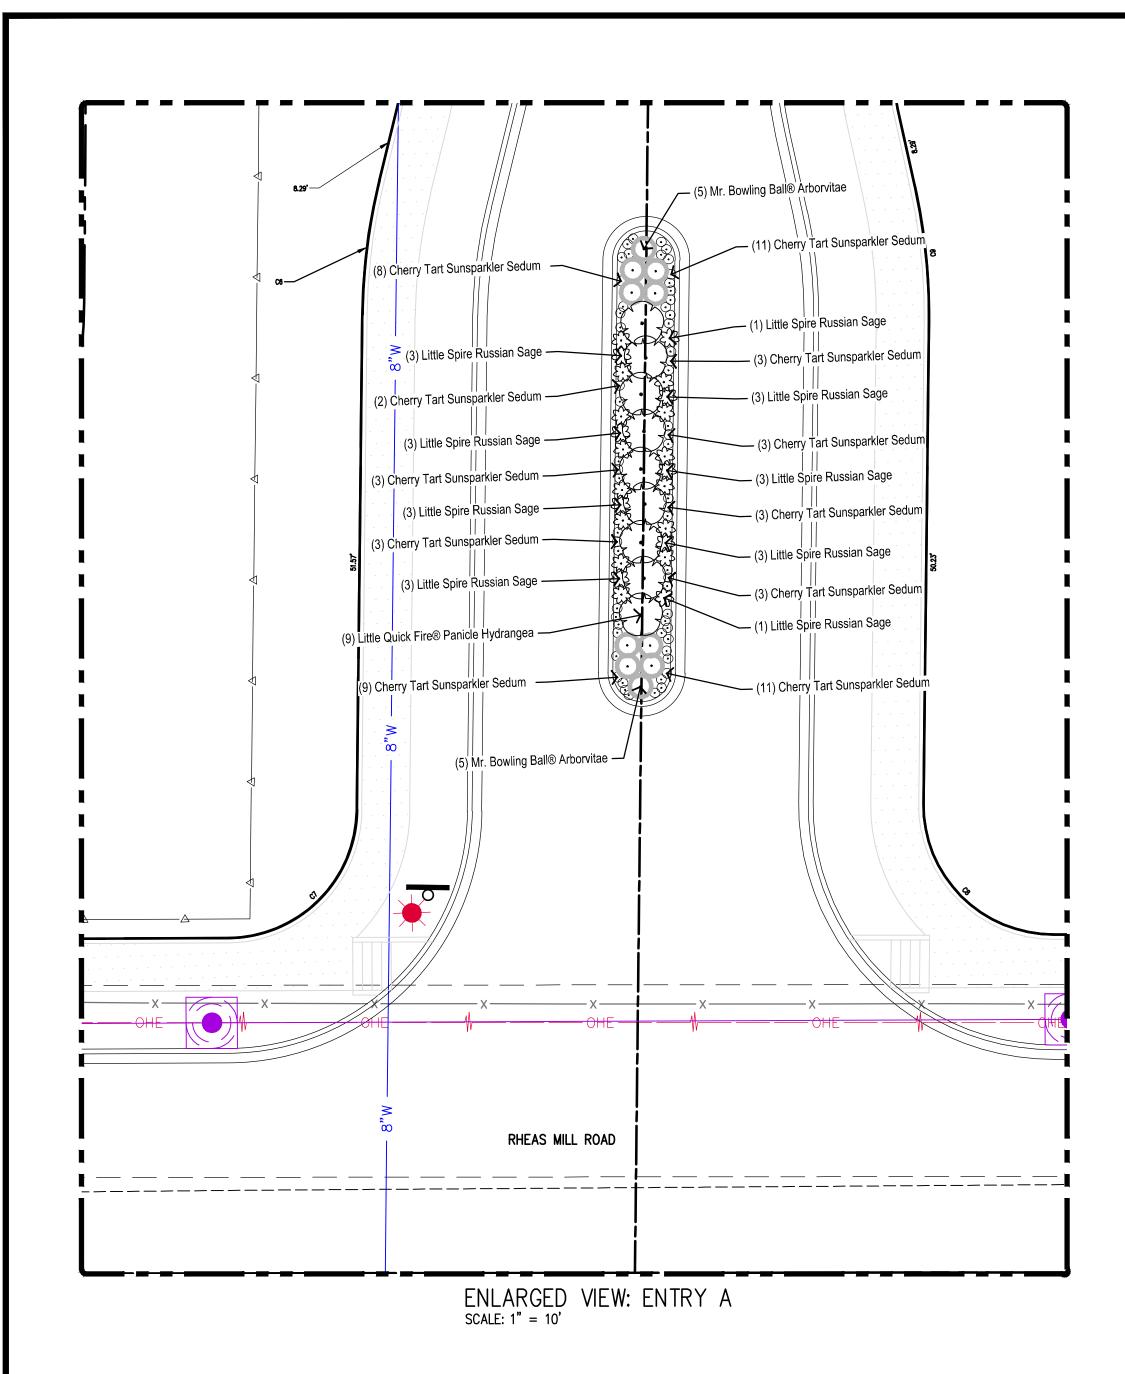

| neet List Table            | C-205 | STREET B P&P                       |
|----------------------------|-------|------------------------------------|
|                            | C-206 | STREET C P&P                       |
| SHEET TITLE                | C-207 | STREET C P&P                       |
| COVER SHEET                | C-208 | RHEAS MILL ROAD P&P                |
| SHEET LIST                 | C-209 | RHEAS MILL ROAD P&P                |
| BOUNDARY SURVEY            | C-210 | RHEAS MILL ROAD P&P                |
| OVERALL SITE PLAN (C)      | C-211 | WESLEY STEVENS ROAD P&P            |
| OVERALL PRELIMINARY PLAT   | C-212 | WESLEY STEVENS ROAD P&P            |
| PRELIMINARY PLAT A         | C-213 | WESLEY STEVENS ROAD P&P            |
| PRELIMINARY PLAT B         | C-214 | WATERLINE 1 P&P                    |
| PRELIMINARY PLAT TABLES    | C-215 | WATERLINE 1 P&P                    |
| OVERALL UTILITY PLAN (C)   | C-216 | WATERLINE 1 P&P                    |
| UTILITY PLAN A (C)         | C-217 | WATERLINE 1 P&P                    |
| UTILITY PLAN B (C)         | C-218 | WATERLINE 2 P&P                    |
|                            | C-219 | WATERLINE 2 P&P                    |
| UTILITY PLAN C (C)         | C-220 | WATERLINE 2 P&P                    |
| SEPTIC LAYOUT A (C)        | C-221 | WATERLINE 3 P&P                    |
| SEPTIC LAYOUT B (C)        | C-222 | WATERLINE 3 P&P                    |
| OVERALL GRADING PLAN       | C-223 | WATERLINE 4 P&P                    |
| GRADING PLAN A             | C-224 | WATERLINE 4 P&P                    |
| GRADING PLAN B             | C-501 | TYPICAL SECTIONS                   |
| EROSION CONTROL PLAN PH I  | C-502 | WASHINGTON WATER AUTHORITY DETAILS |
| EROSION CONTROL PLAN PH II | C-503 | EROSION CONTROL DETAILS            |
| INTERSECTION PLAN          | C-504 | EROSION CONTROL DETAILS            |
| STREET A P&P               | C-505 | EROSION CONTROL DETAILS            |
| STREET A P&P               | L-101 | OVERALL PLANTING PLAN              |
| STREET A P&P               | L-401 | ENTRY PLANTING ENLARGEMENTS        |
| STREET B P&P               |       |                                    |
|                            |       |                                    |