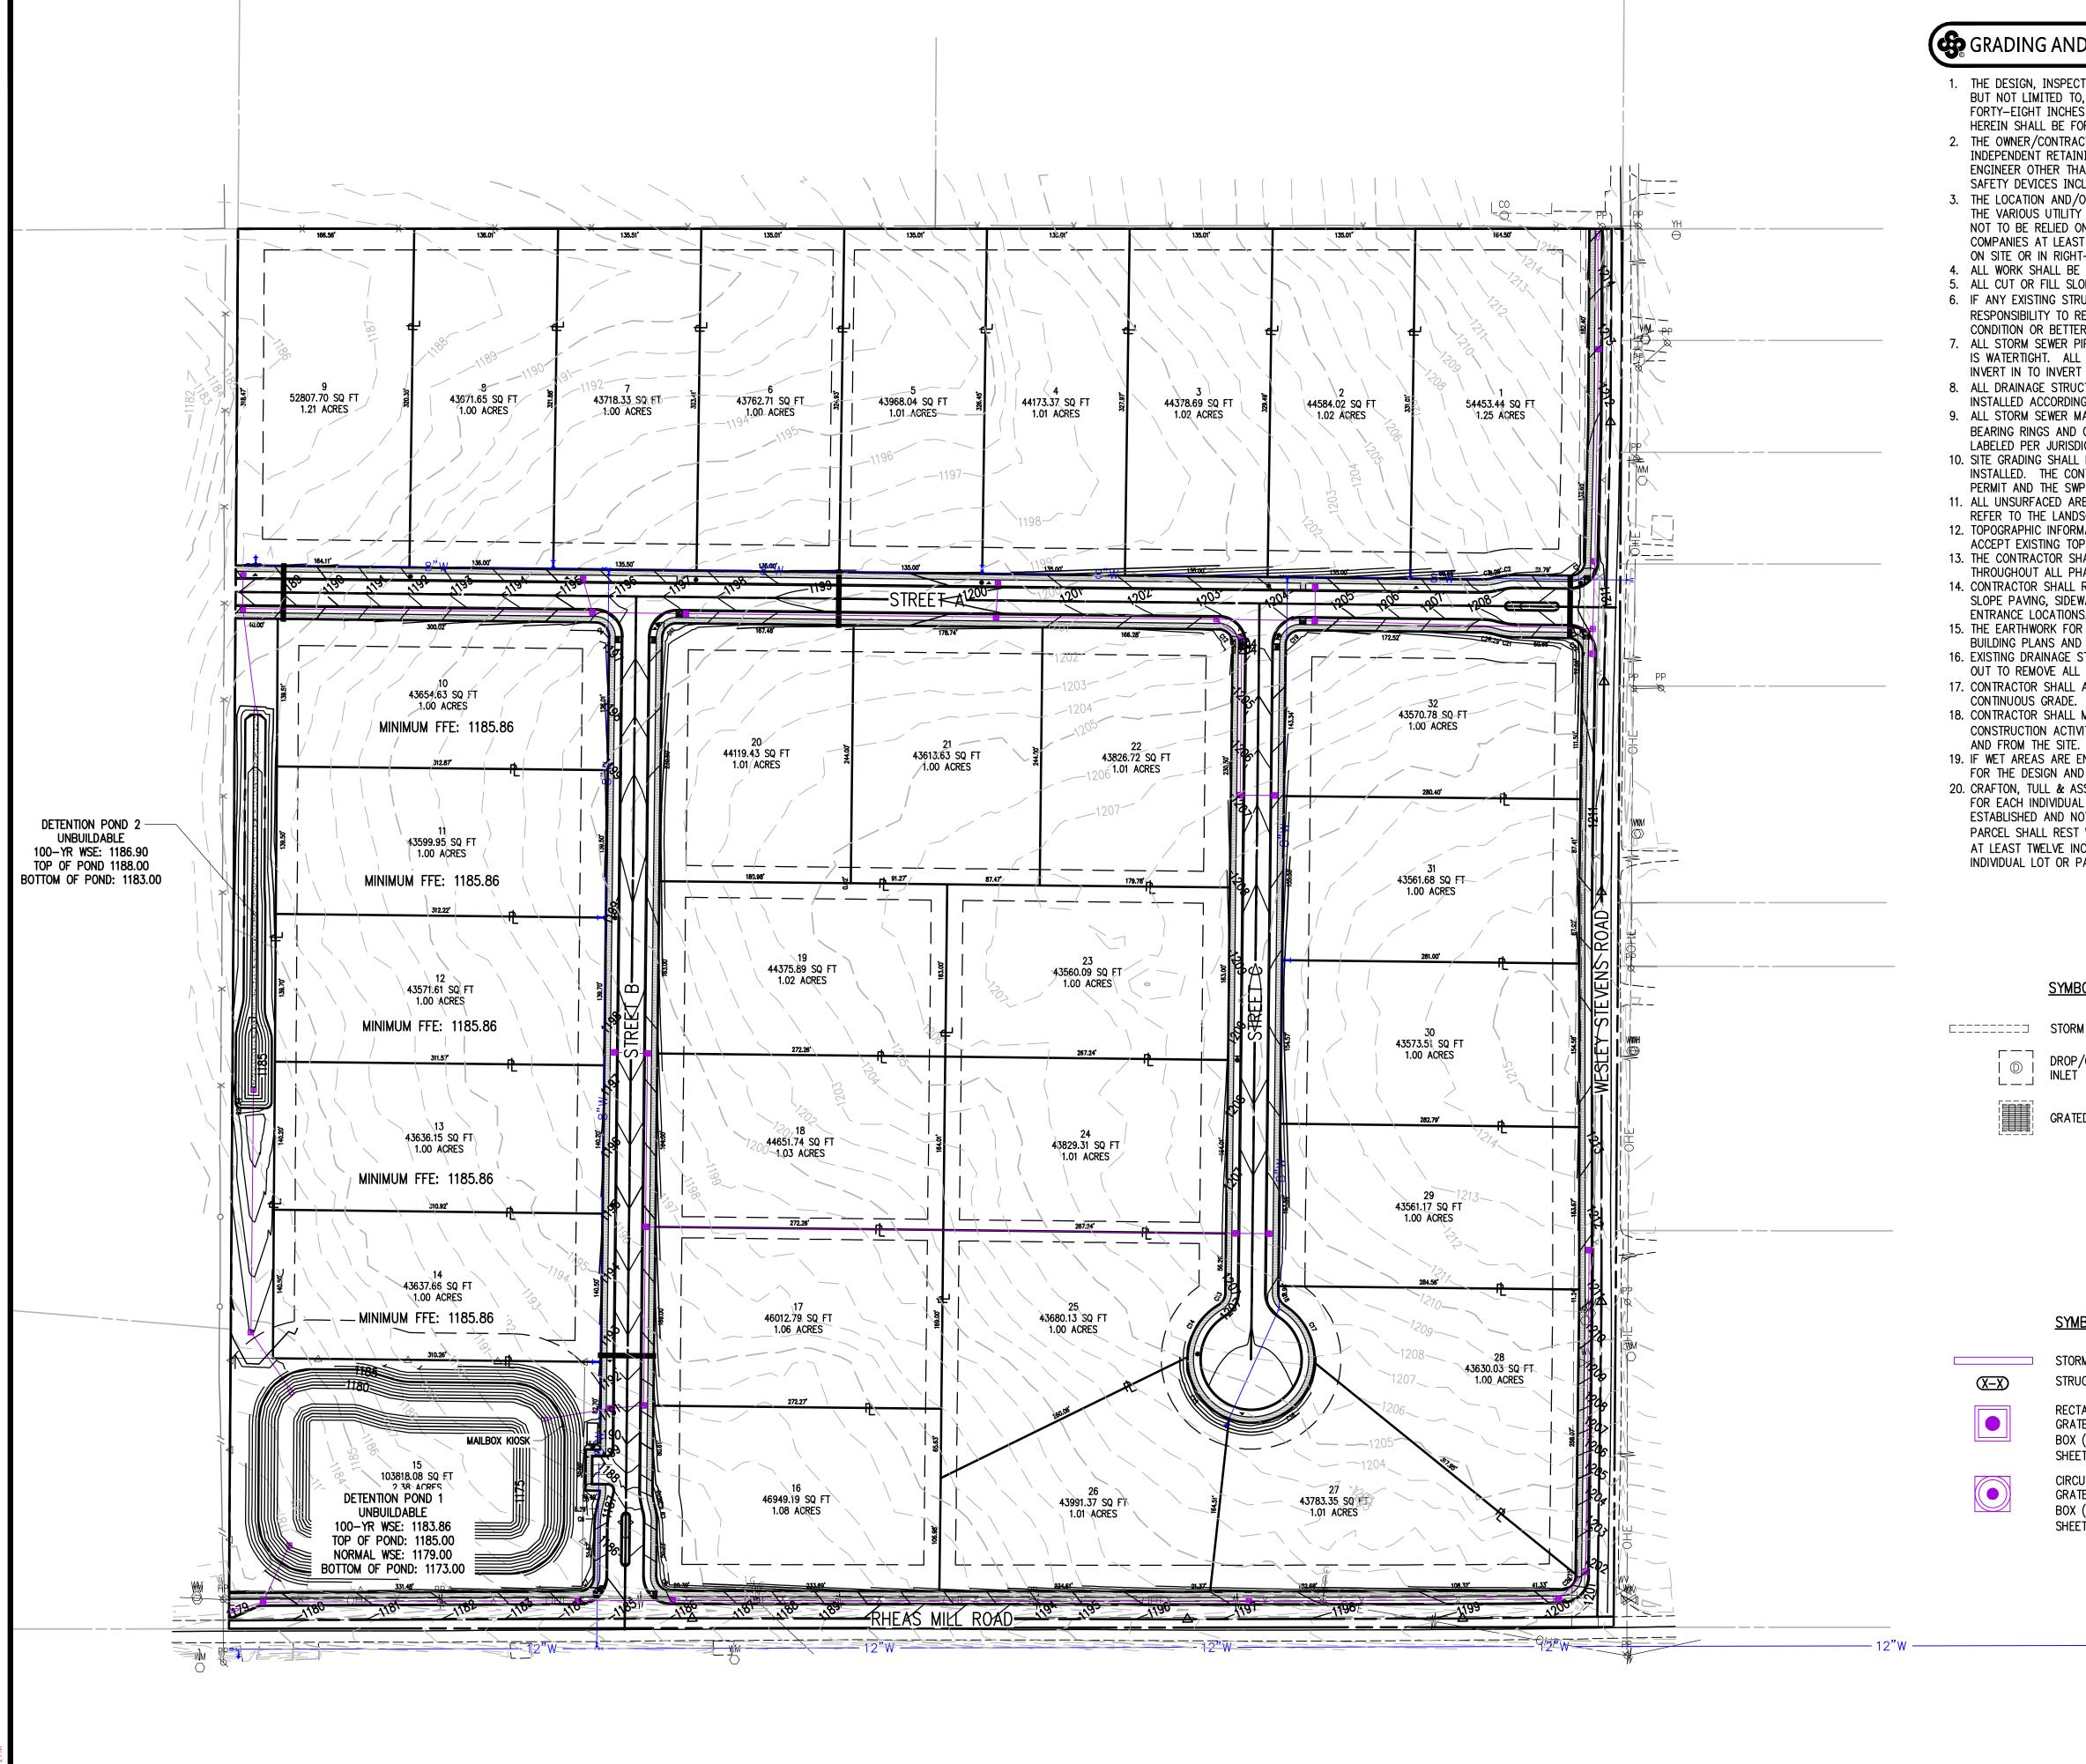

### PROJECT INFORMATION

BUILDING SETBACK:

SITE AREA: ZONING: PROPERTY USAGE:

ADDRESS:

SITE OWNER/DEVELOPER:

SITE ENGINEER:

FRONT 35' SIDE 10' REAR 20' 39.77 AC. (1,732,381.2 SQ.FT.)

RE-2

### PROJECT INFORMATION

| SITE AREA:                 | ACRES       |
|----------------------------|-------------|
| G:                         | <u>RE-2</u> |
| ABLE LOTS:<br>_DABLE LOTS: | 31<br>1     |
| LOTS:                      | 32          |
| PARKING:                   | 3 STALLS    |