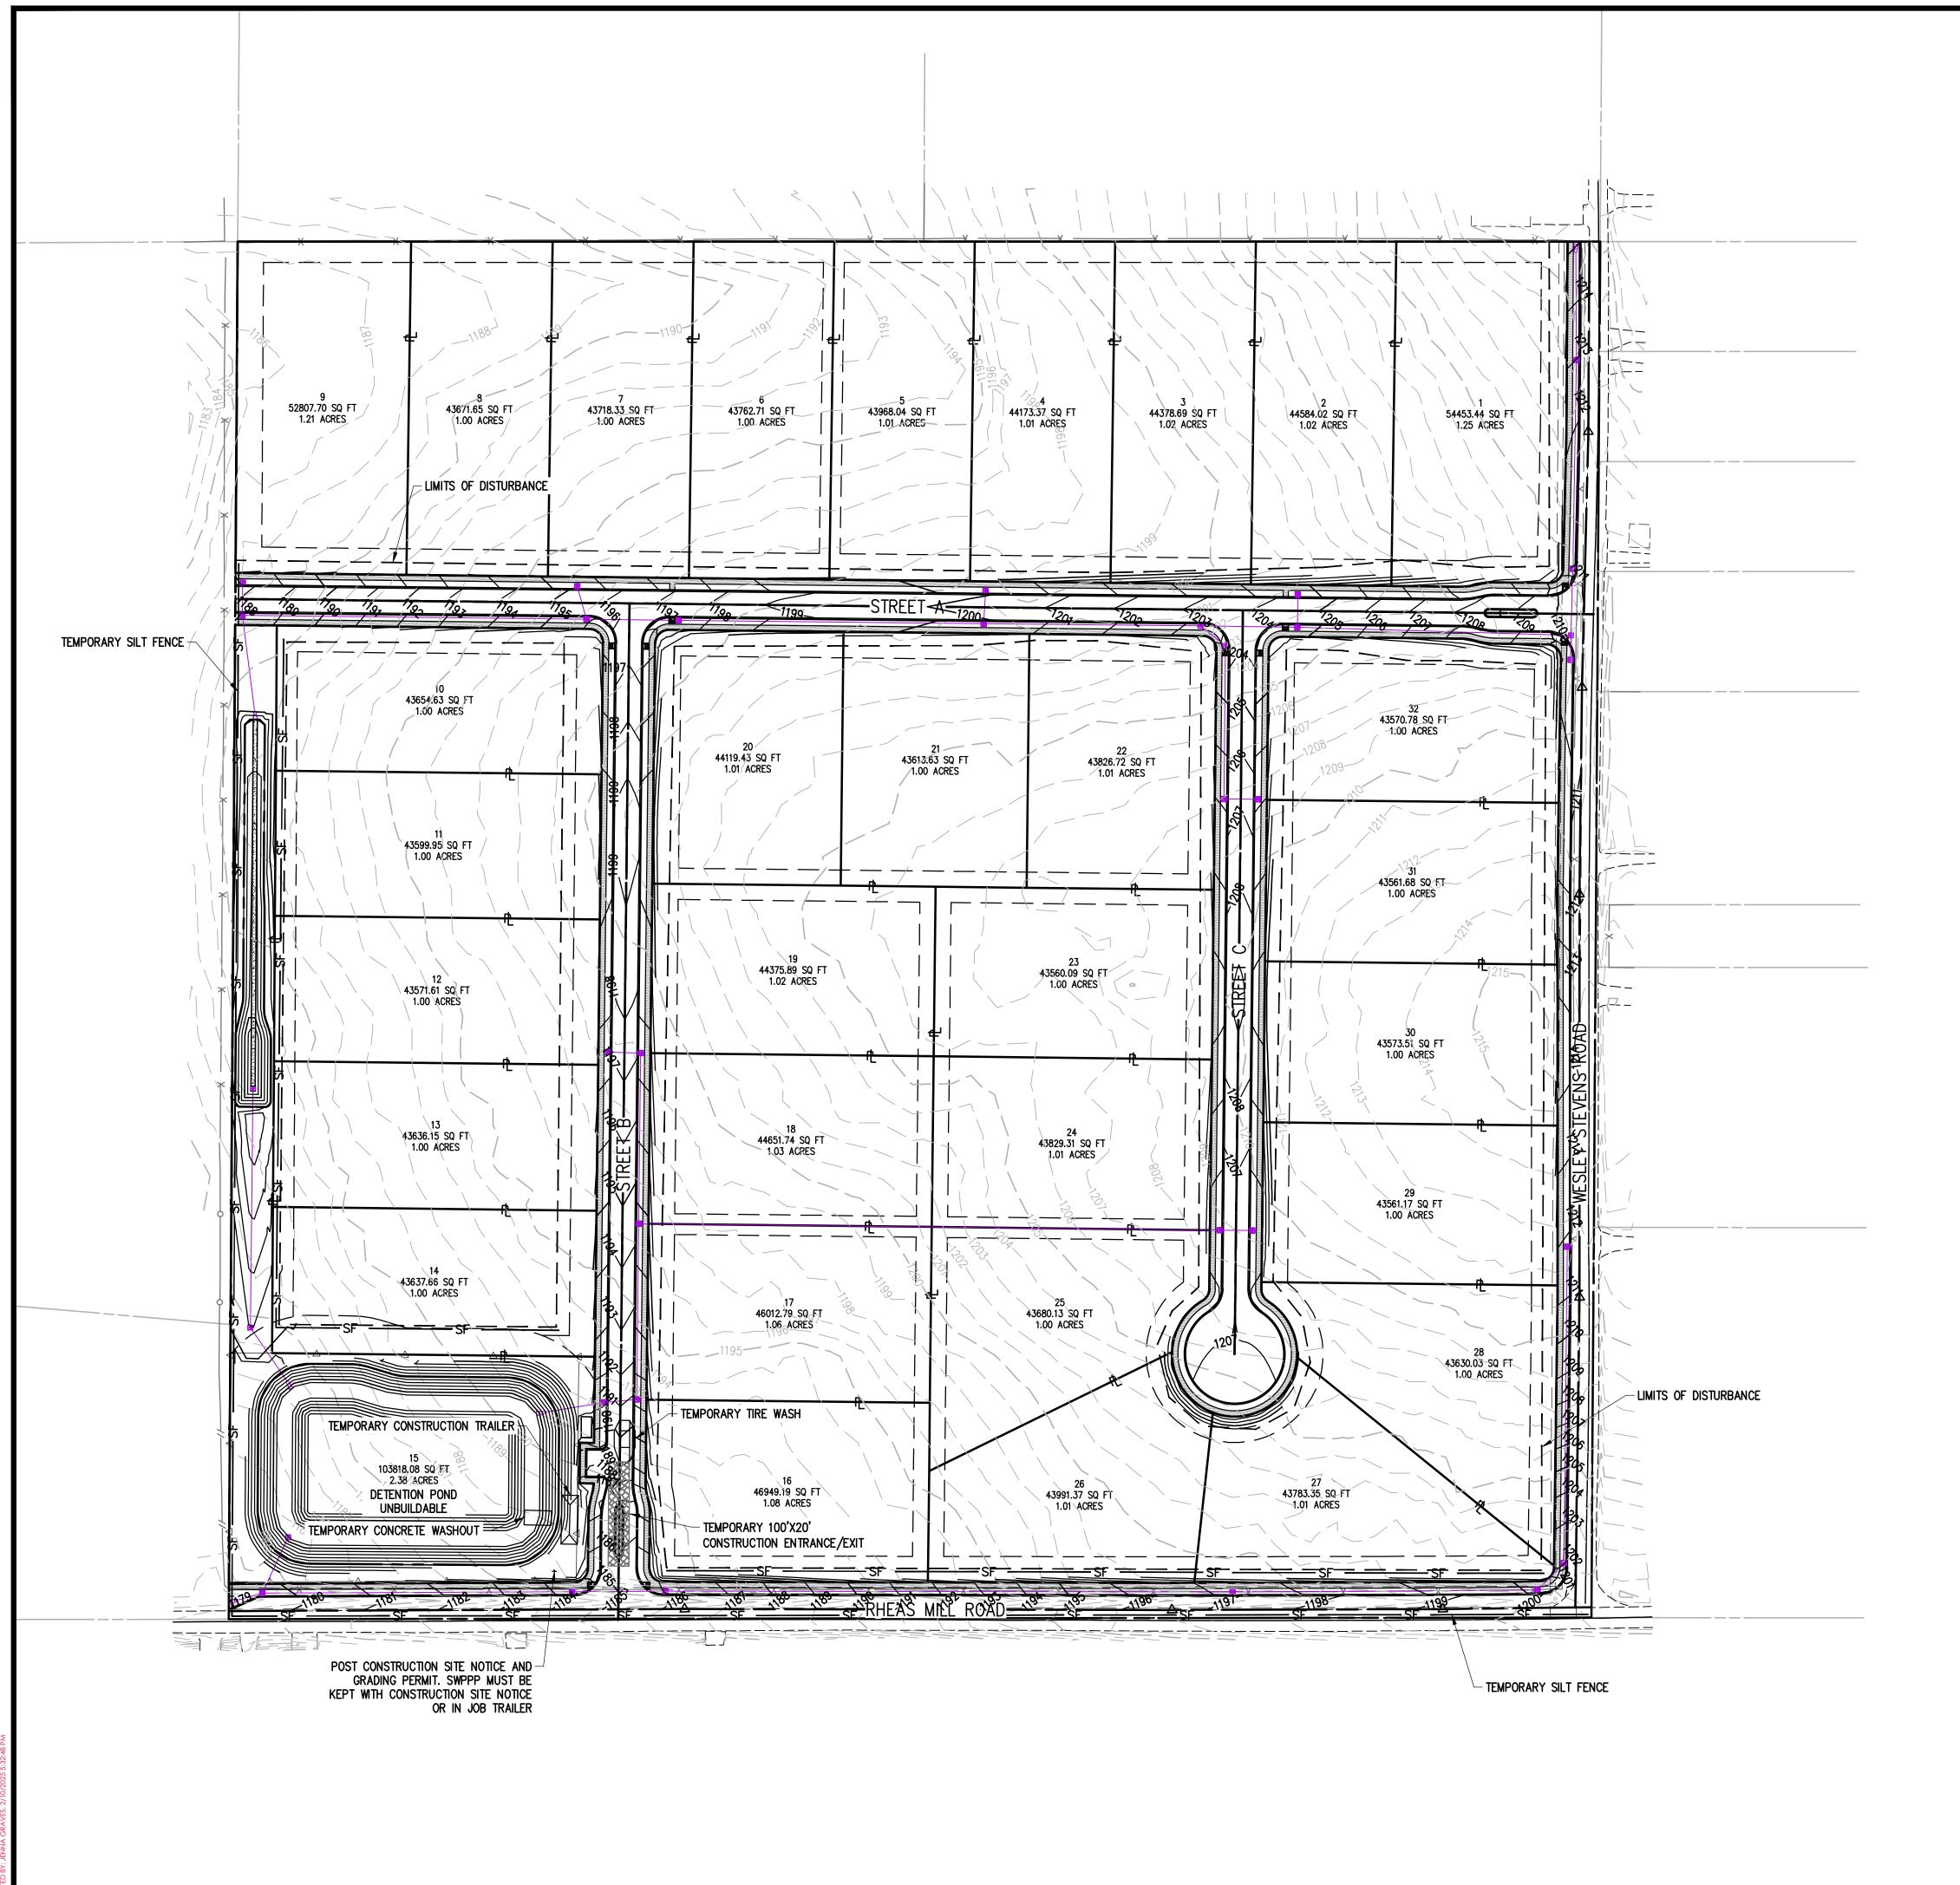

### PROJECT INFORMATION

BUILDING SETBACK:

SITE AREA: ZONING: PROPERTY USAGE:

ADDRESS:

SITE OWNER/DEVELOPER:

SITE ENGINEER:

FRONT 35' SIDE 10' REAR 20' 39.77 AC. (1,732,381.2 SQ.FT.)

RE-2

RESIDENTIAL WESLEY STEVENS RD

RHEAS MILL DEVELOPMENT LLC 124 W SUNBRIDGE DR, SUITE 8 FAYETTEVILLE, AR 72703

CRAFTON TULL CAROLINE GARDNER, P.E. 300 N. COLLEGE AVE., SUITE 317 FAYETTEVILLE, AR 72701 479-636-4838

### PROJECT INFORMATION

| SITE AREA:                 | ACRES       |
|----------------------------|-------------|
| G:                         | <u>RE-2</u> |
| ABLE LOTS:<br>_DABLE LOTS: | 31<br>1     |
| LOTS:                      | 32          |
| PARKING:                   | 3 STALLS    |