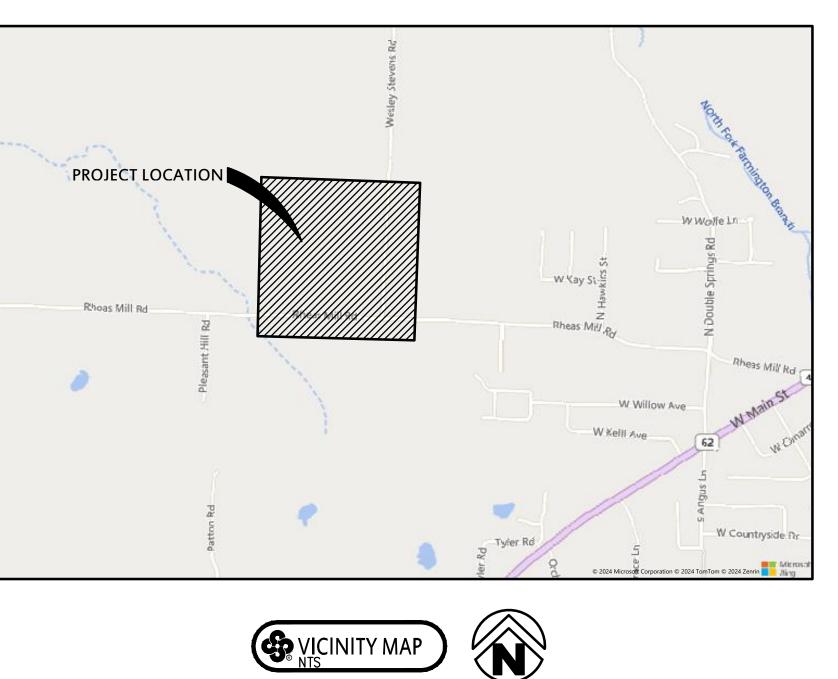

### PROJECT INFORMATION

BUILDING SETBACK:

SITE AREA: ZONING: PROPERTY USAGE:

ADDRESS:

SITE OWNER/DEVELOPER:

SITE ENGINEER:

FRONT 35' SIDE 10' REAR 20' 39.77 AC. (1,732,381.2 SQ.FT.)

RE-2

RESIDENTIAL WESLEY STEVENS RD

RHEAS MILL DEVELOPMENT LLC 124 W SUNBRIDGE DR, SUITE 8 FAYETTEVILLE, AR 72703

CRAFTON TULL CAROLINE GARDNER, P.E. 300 N. COLLEGE AVE., SUITE 317 FAYETTEVILLE, AR 72701 479-636-4838