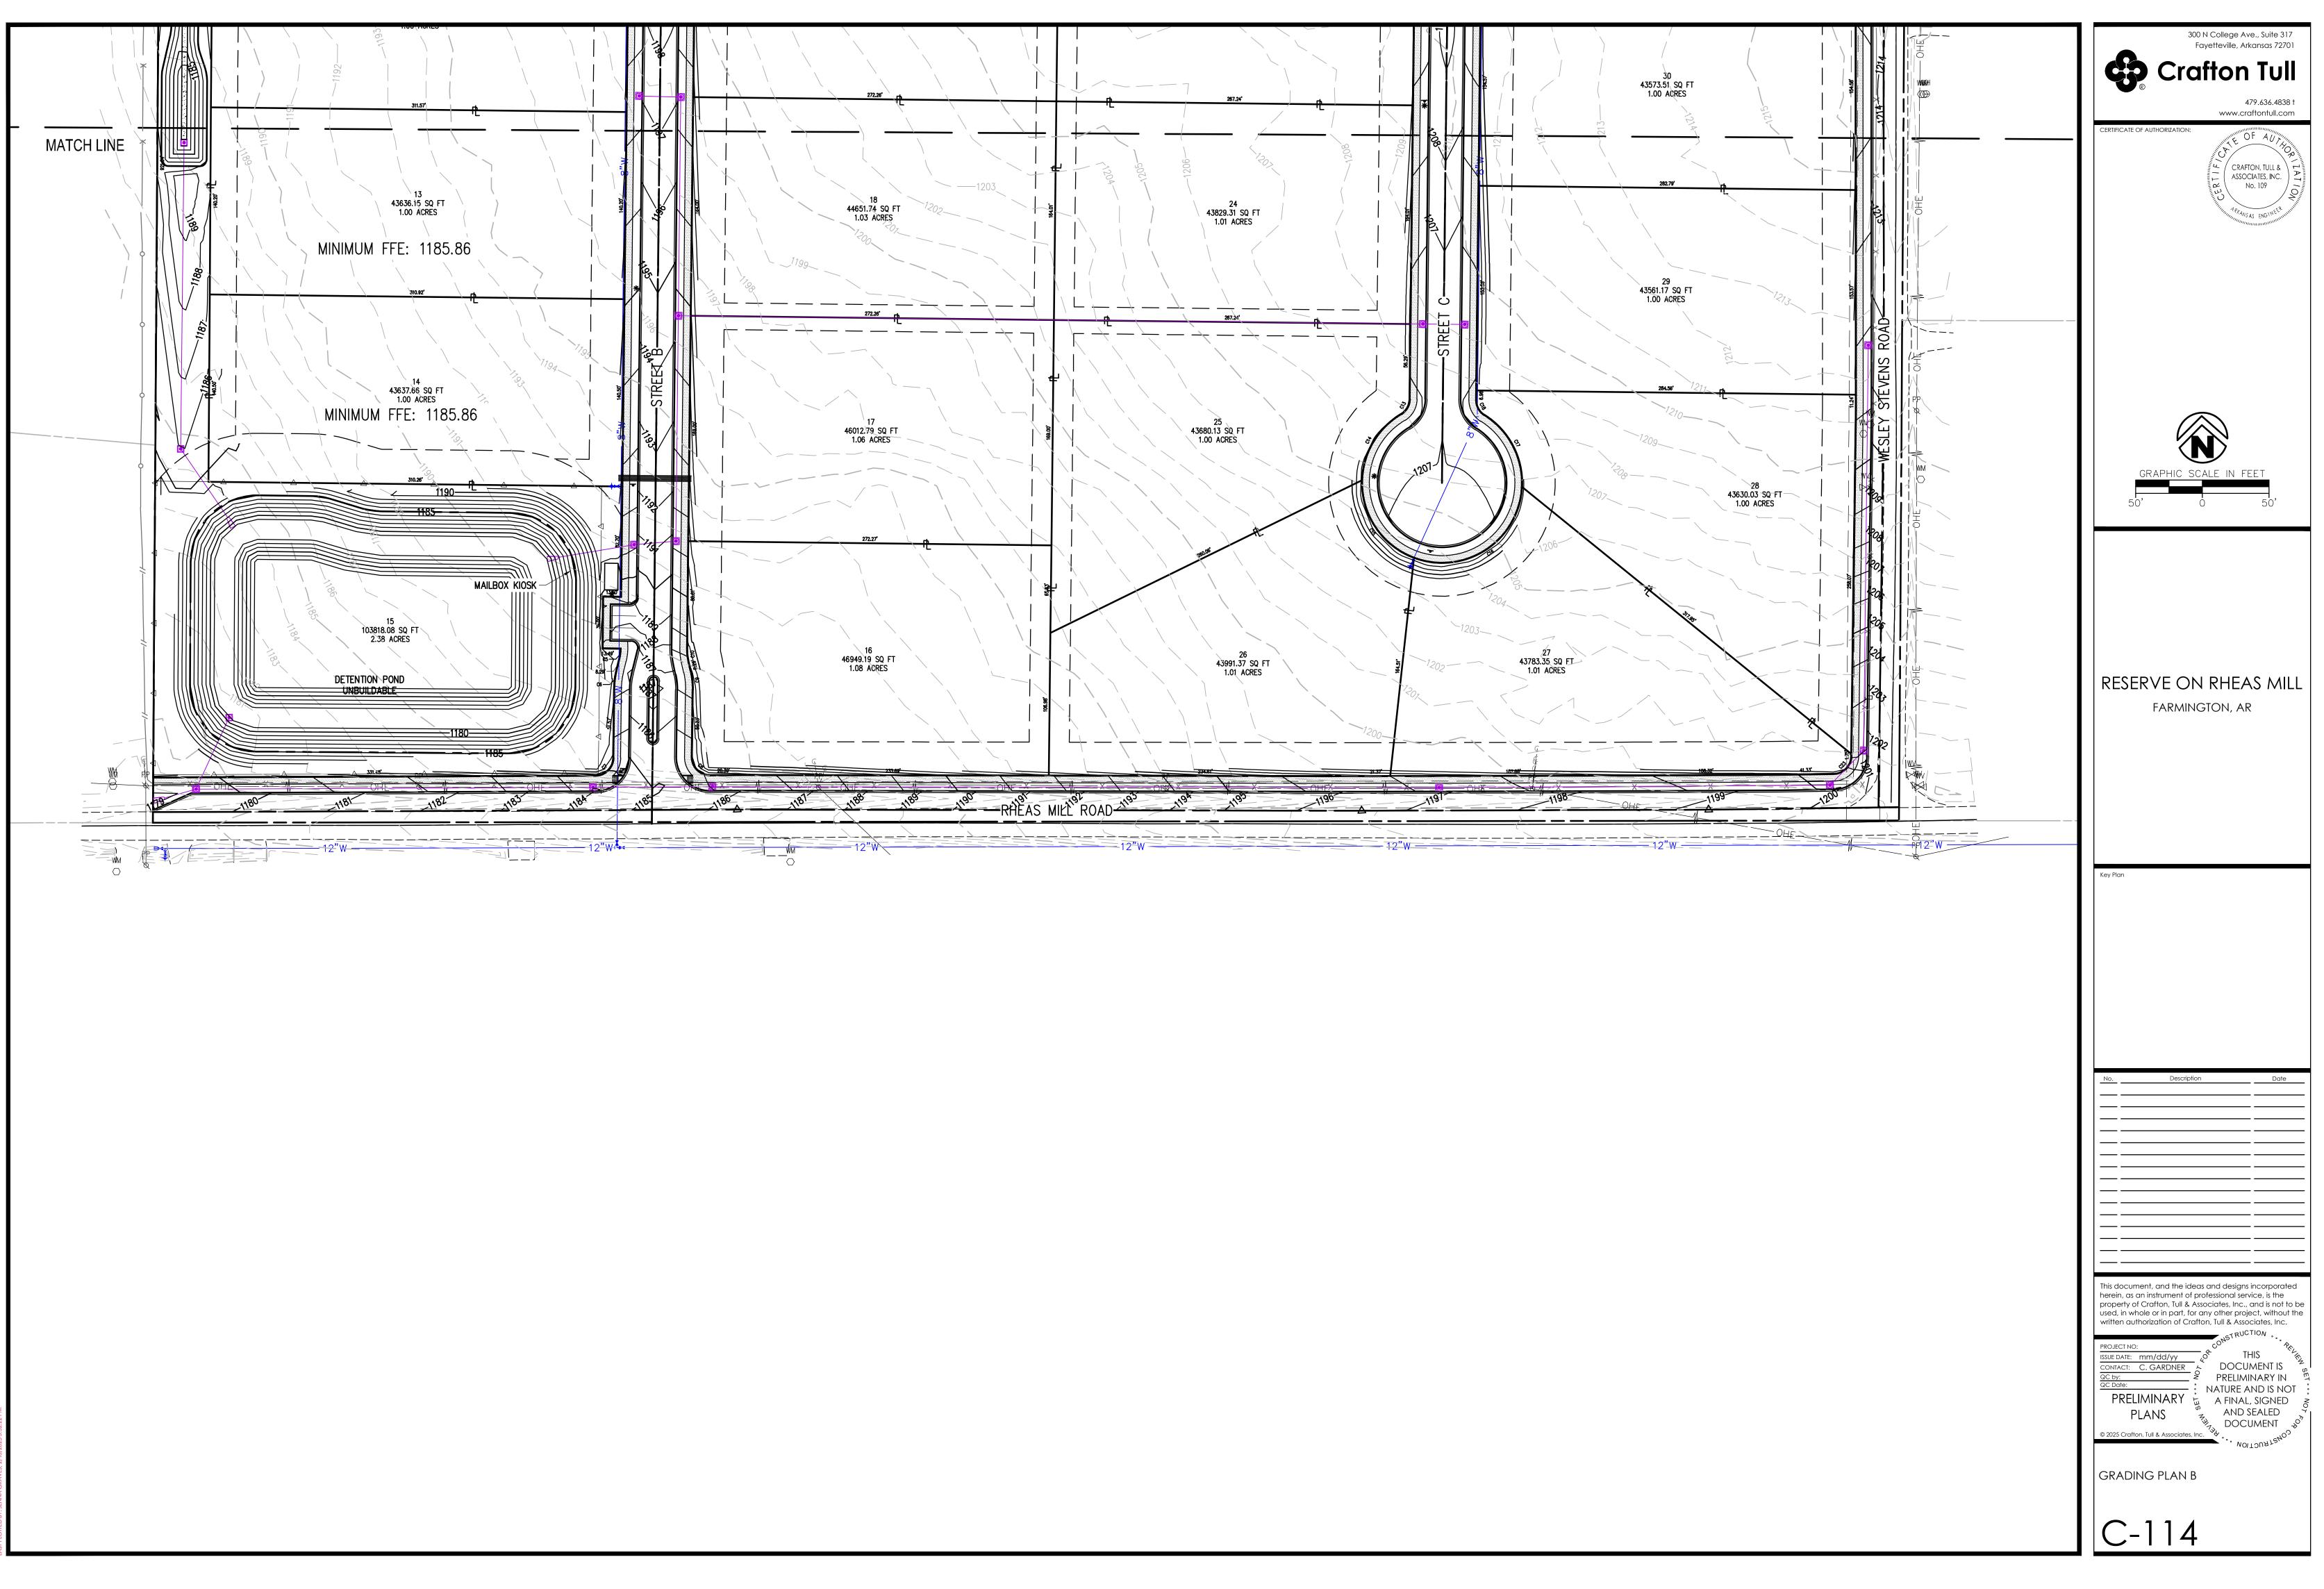

### PROJECT INFORMATION

BUILDING SETBACK:

SITE AREA: ZONING: PROPERTY USAGE:

ADDRESS:

SITE OWNER/DEVELOPER:

SITE ENGINEER:

FRONT 35' SIDE 10' REAR 20' 39.77 AC. (1,732,381.2 SQ.FT.)

RE-2

RESIDENTIAL WESLEY STEVENS RD

RHEAS MILL DEVELOPMENT LLC 124 W SUNBRIDGE DR, SUITE 8 FAYETTEVILLE, AR 72703

CRAFTON TULL CAROLINE GARDNER, P.E. 300 N. COLLEGE AVE., SUITE 317 FAYETTEVILLE, AR 72701 479-636-4838