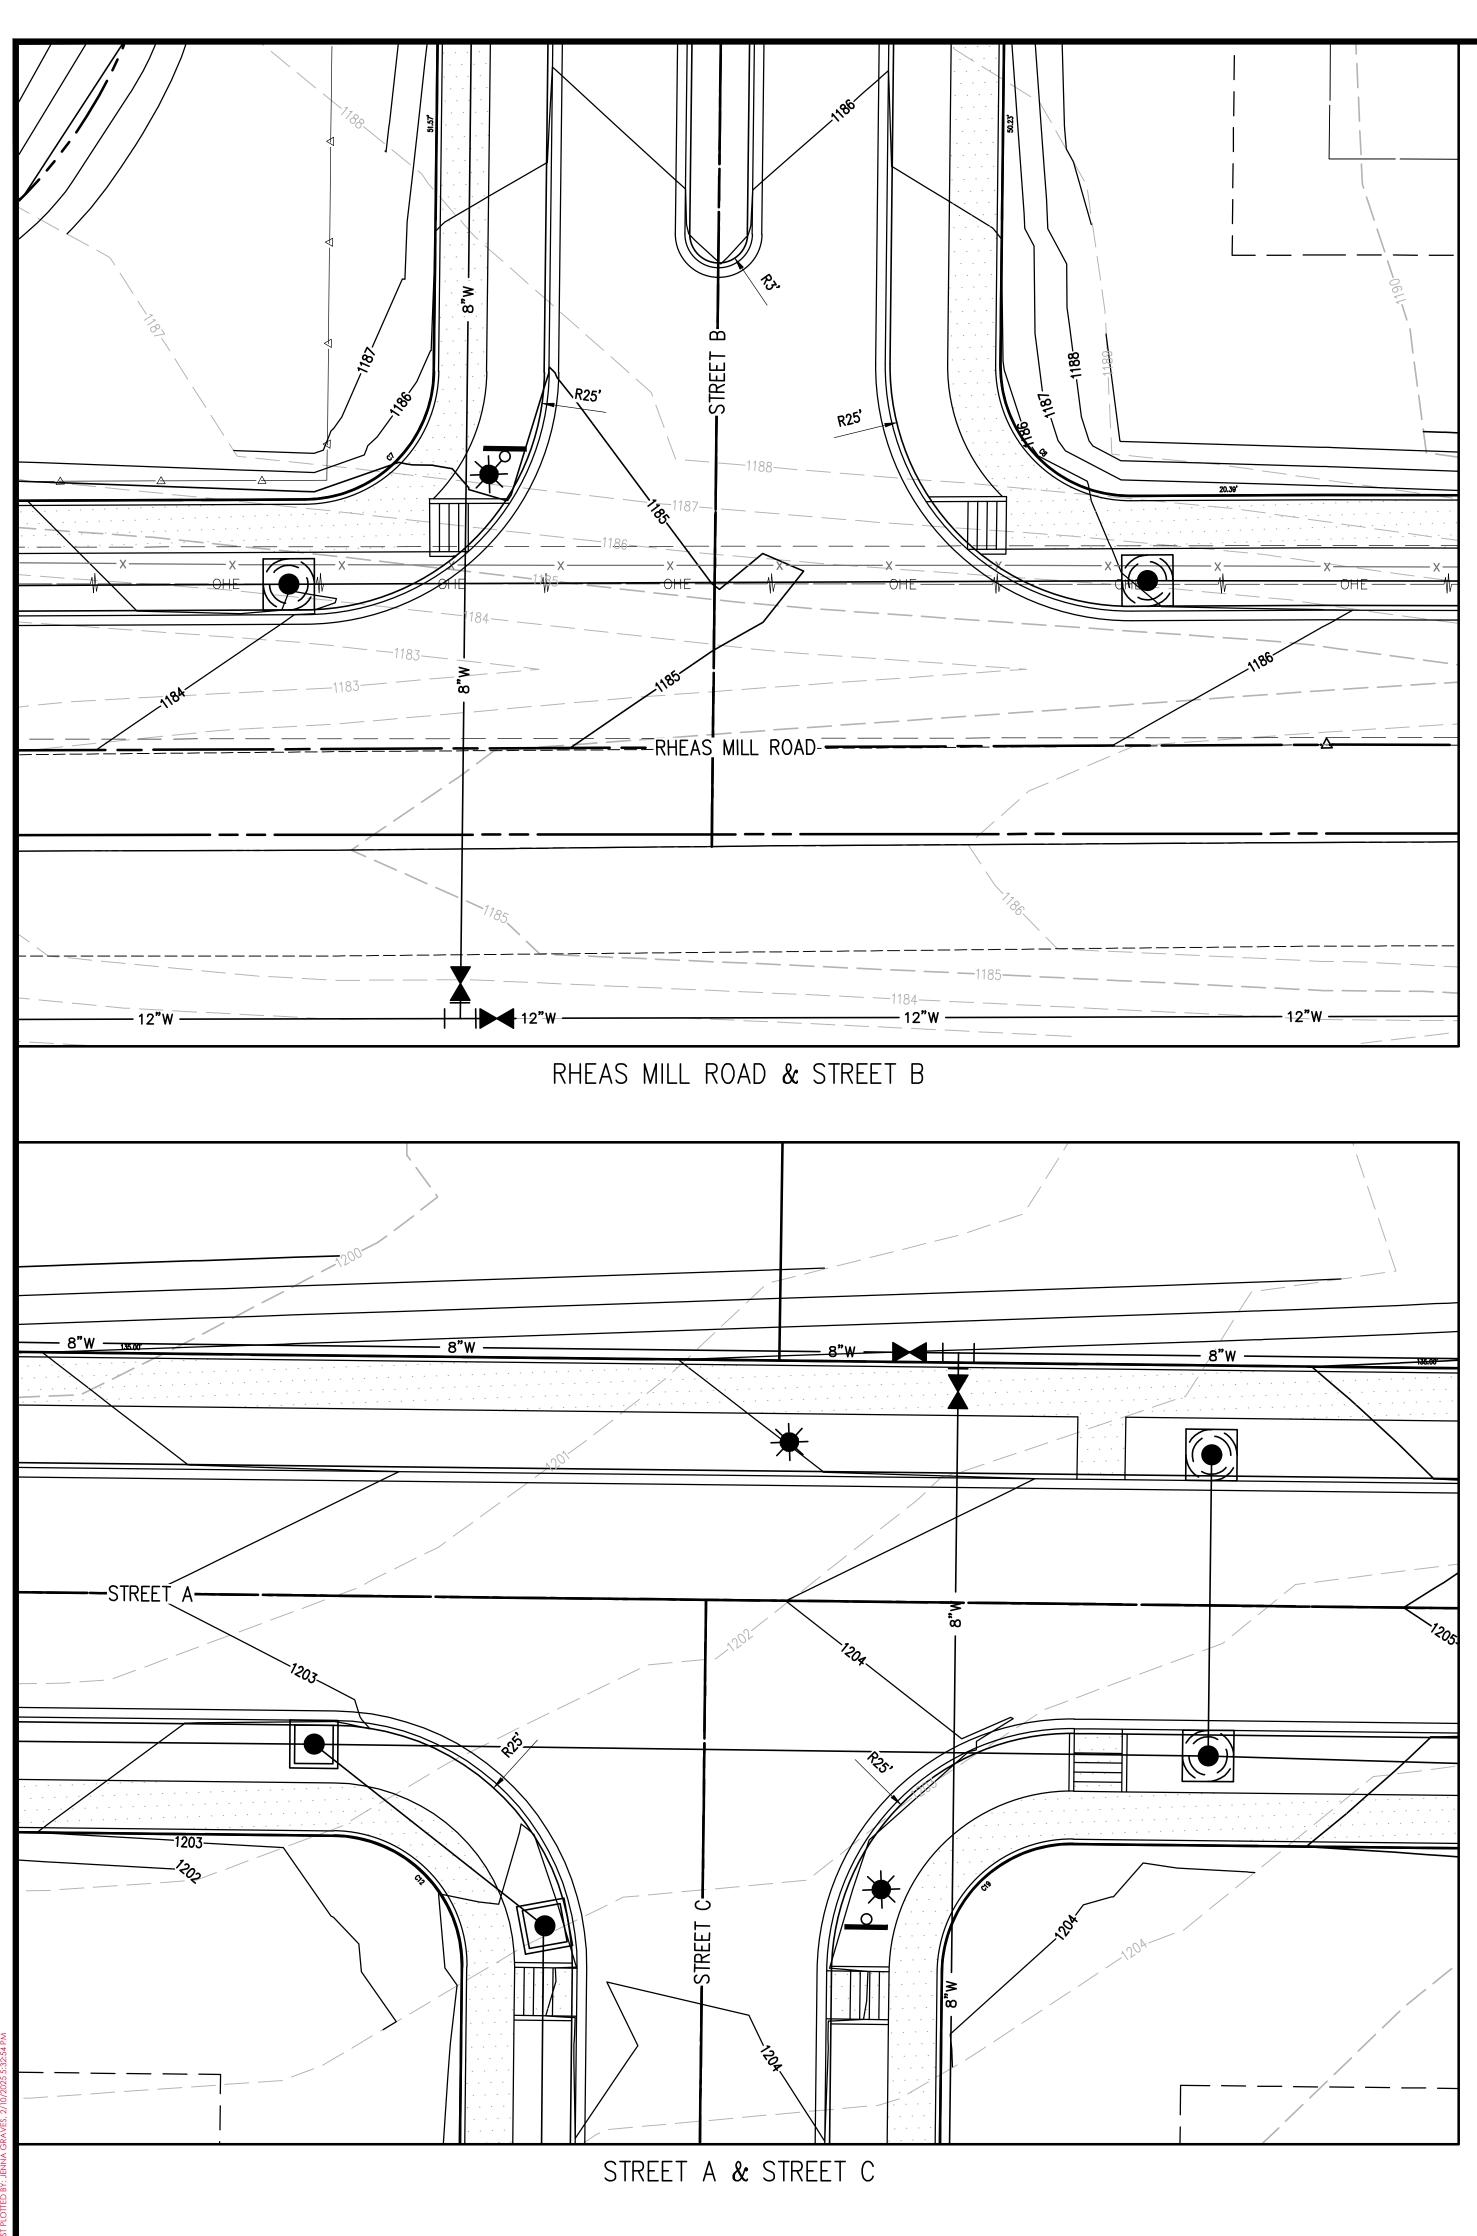

| neet List Table            | C-205 | STREET B P&P                       |
|----------------------------|-------|------------------------------------|
|                            | C-206 | STREET C P&P                       |
| SHEET TITLE                | C-207 | STREET C P&P                       |
| COVER SHEET                | C-208 | RHEAS MILL ROAD P&P                |
| SHEET LIST                 | C-209 | RHEAS MILL ROAD P&P                |
| BOUNDARY SURVEY            | C-210 | RHEAS MILL ROAD P&P                |
| OVERALL SITE PLAN (C)      | C-211 | WESLEY STEVENS ROAD P&P            |
| OVERALL PRELIMINARY PLAT   | C-212 | WESLEY STEVENS ROAD P&P            |
| PRELIMINARY PLAT A         | C-213 | WESLEY STEVENS ROAD P&P            |
| PRELIMINARY PLAT B         | C-214 | WATERLINE 1 P&P                    |
| PRELIMINARY PLAT TABLES    | C-215 | WATERLINE 1 P&P                    |
| OVERALL UTILITY PLAN (C)   | C-216 | WATERLINE 1 P&P                    |
| UTILITY PLAN A (C)         | C-217 | WATERLINE 1 P&P                    |
| UTILITY PLAN B (C)         | C-218 | WATERLINE 2 P&P                    |
|                            | C-219 | WATERLINE 2 P&P                    |
| UTILITY PLAN C (C)         | C-220 | WATERLINE 2 P&P                    |
| SEPTIC LAYOUT A (C)        | C-221 | WATERLINE 3 P&P                    |
| SEPTIC LAYOUT B (C)        | C-222 | WATERLINE 3 P&P                    |
| OVERALL GRADING PLAN       | C-223 | WATERLINE 4 P&P                    |
| GRADING PLAN A             | C-224 | WATERLINE 4 P&P                    |
| GRADING PLAN B             | C-501 | TYPICAL SECTIONS                   |
| EROSION CONTROL PLAN PH I  | C-502 | WASHINGTON WATER AUTHORITY DETAILS |
| EROSION CONTROL PLAN PH II | C-503 | EROSION CONTROL DETAILS            |
| INTERSECTION PLAN          | C-504 | EROSION CONTROL DETAILS            |
| STREET A P&P               | C-505 | EROSION CONTROL DETAILS            |
| STREET A P&P               | L-101 | OVERALL PLANTING PLAN              |
| STREET A P&P               | L-401 | ENTRY PLANTING ENLARGEMENTS        |
| STREET B P&P               |       |                                    |
|                            |       |                                    |