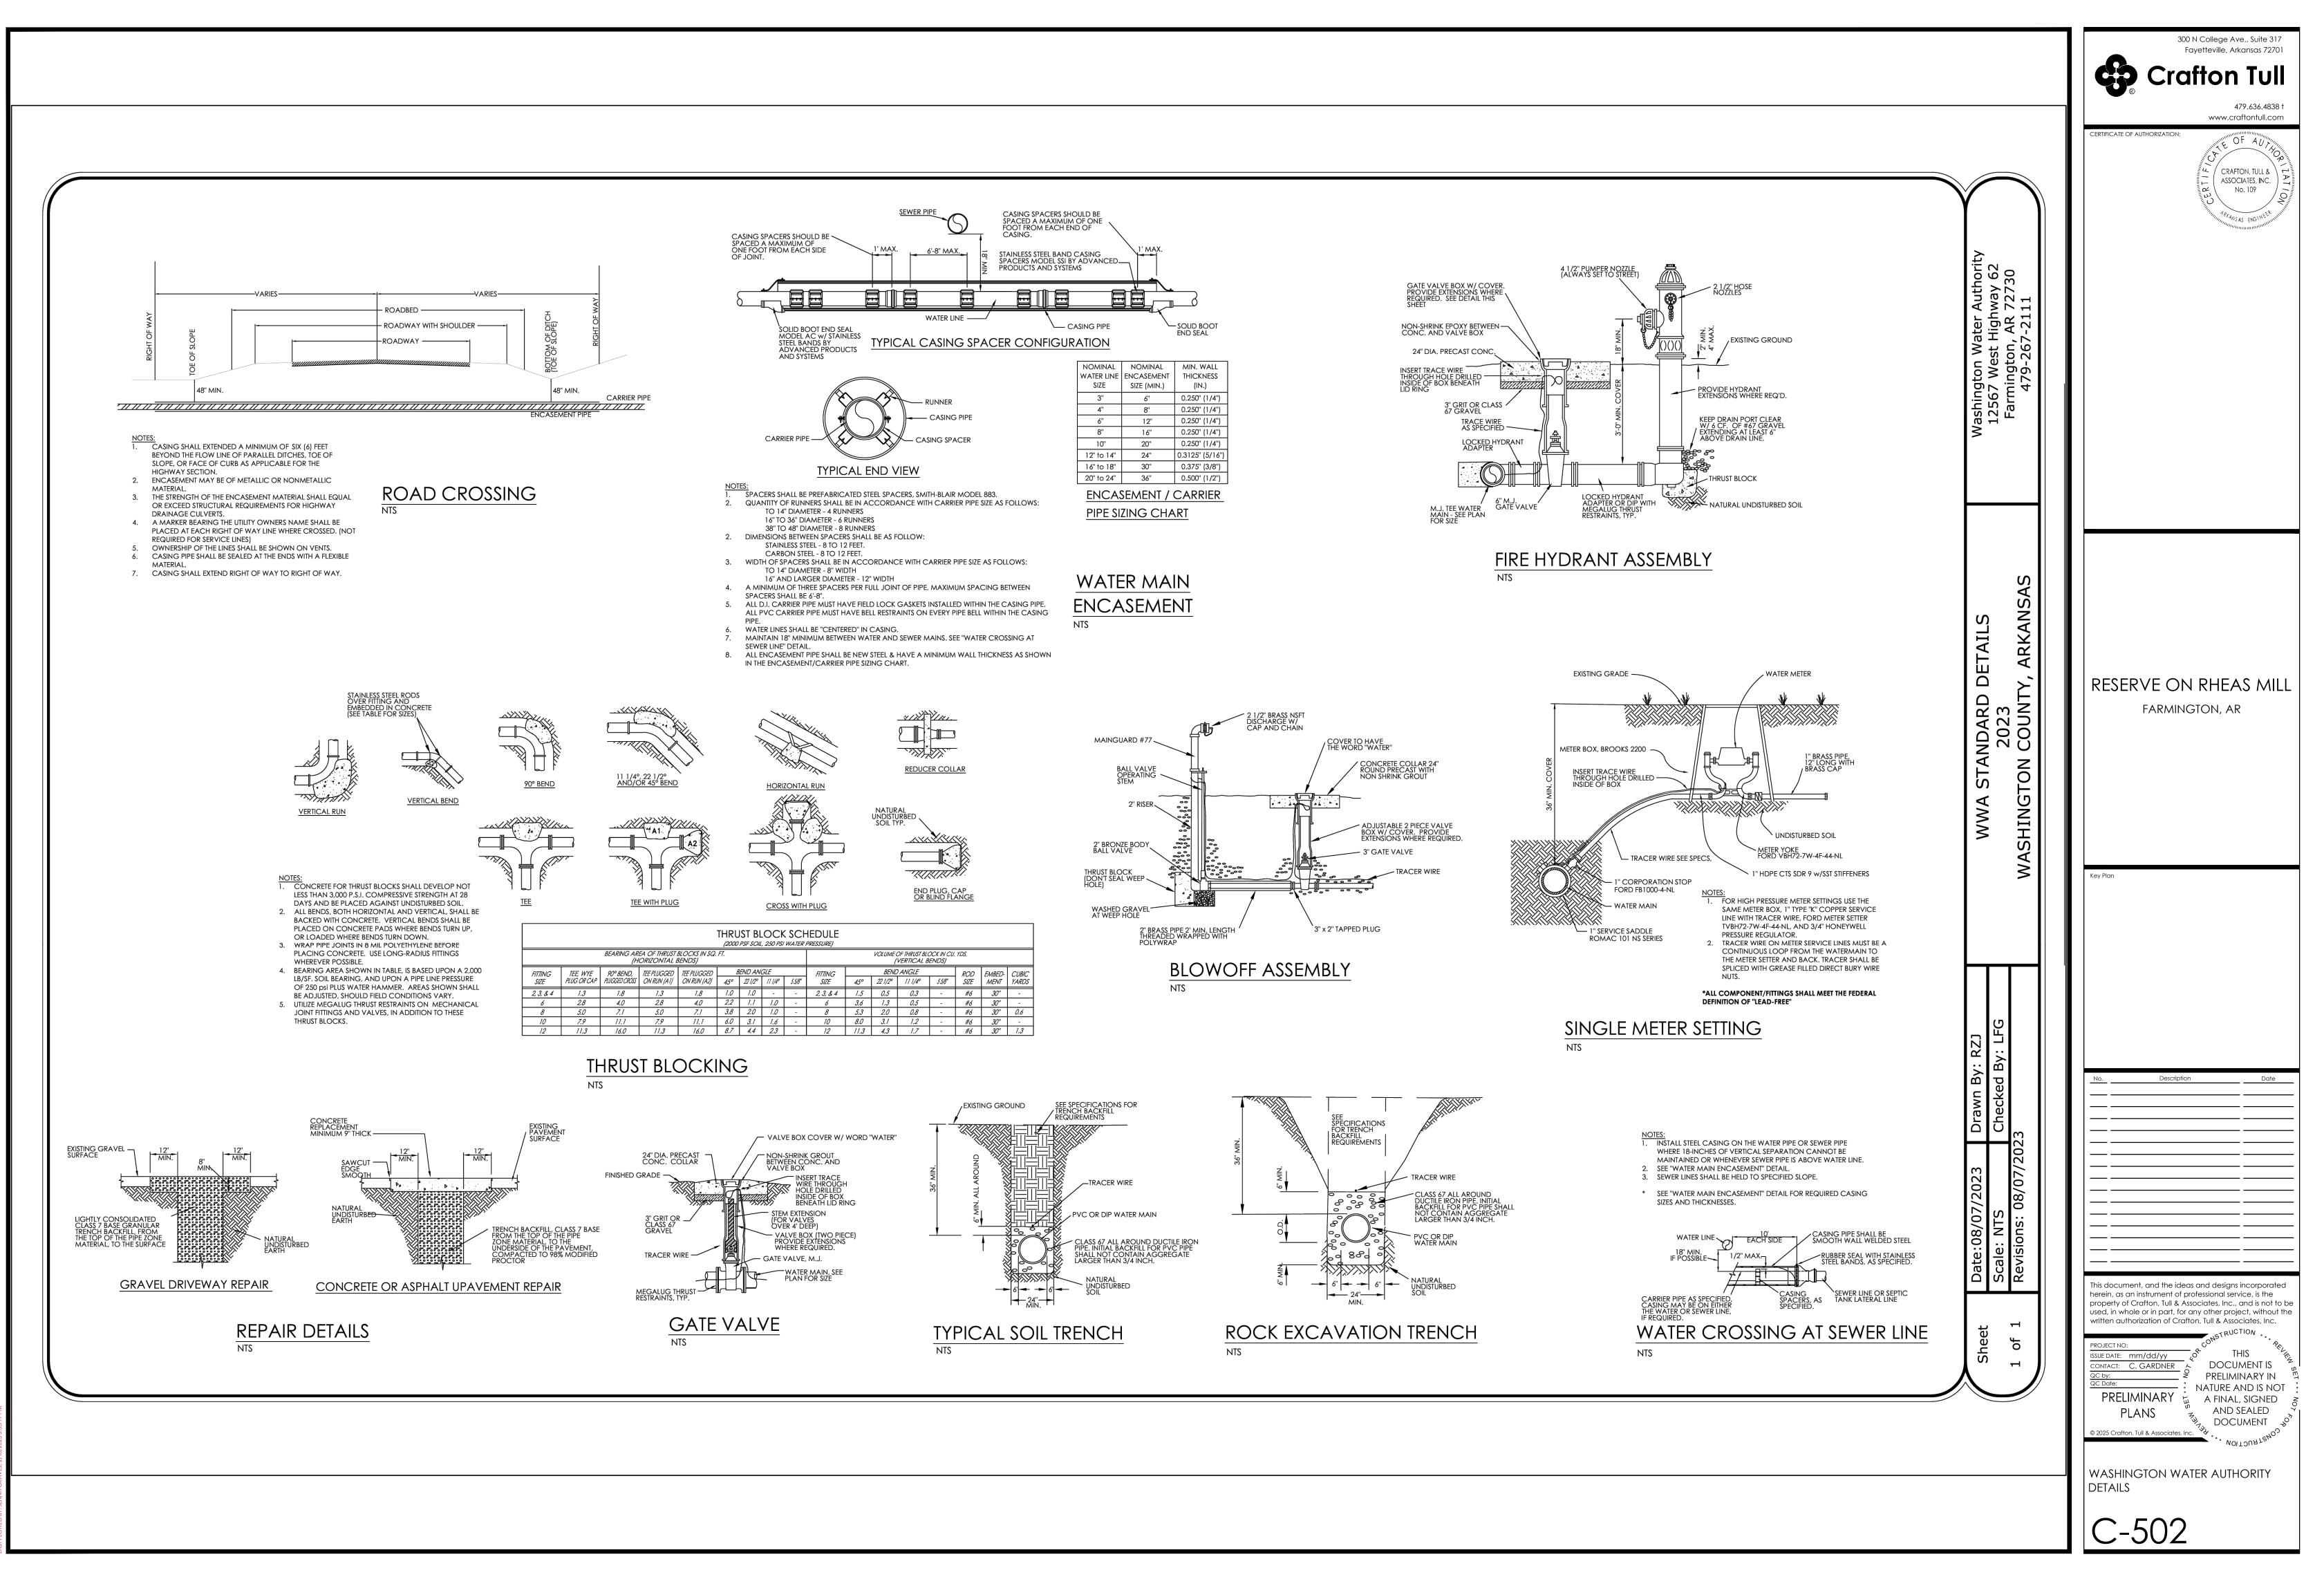

|
| C-501                                                                                                                                                                                                                                                                                                                                                                                                                                                                                                          |



NG: G^2304300\_RHEAMILLSSUB\INFRASTRUCTURE\CIVIL\DWG\ISTANDARD DETAILS.DW 1: WWAD DETAILS . LAST 5AVED: C52999, 11/7/2025 11:36:08 AM 0-THEN BY: LIANT 0-C82478, 21/0-0005 E-36-36-36







#### PHASE I

- INSTALL STABILIZED CONSTRUCTION ENTRANCES/EXITS.
- PREPARE TEMPORARY PARKING AND STORAGE AREAS. UPON IMPLEMENTATION AND INSTALLATION OF THE FOLLOWING: TRAILER, PARKING, LAY DOWN, PORTA-POTTY, WHEEL WASH, CONCRETE WASH-OUT, MASON'S AREA, FUEL AND MATERIAL STORAGE CONTAINERS, SOLID WASTE CONTAINERS, ETC., DENOTE THEM ON THE SITE MAPS IMMEDIATELY AND NOTE ANY CHANGES IN THE LOCATIONS AS THEY OCCUR THROUGHOUT THE CONSTRUCTION PROCESS.
- CONSTRUCT THE SILT FENCES ON THE SITE.
- CONSTRUCT THE SEDIMENTATION AND SEDIMENT TRAP BASINS. HALT ALL ACTIVITIES AND CONTACT THE CIVIL ENGINEER CONSULTANT