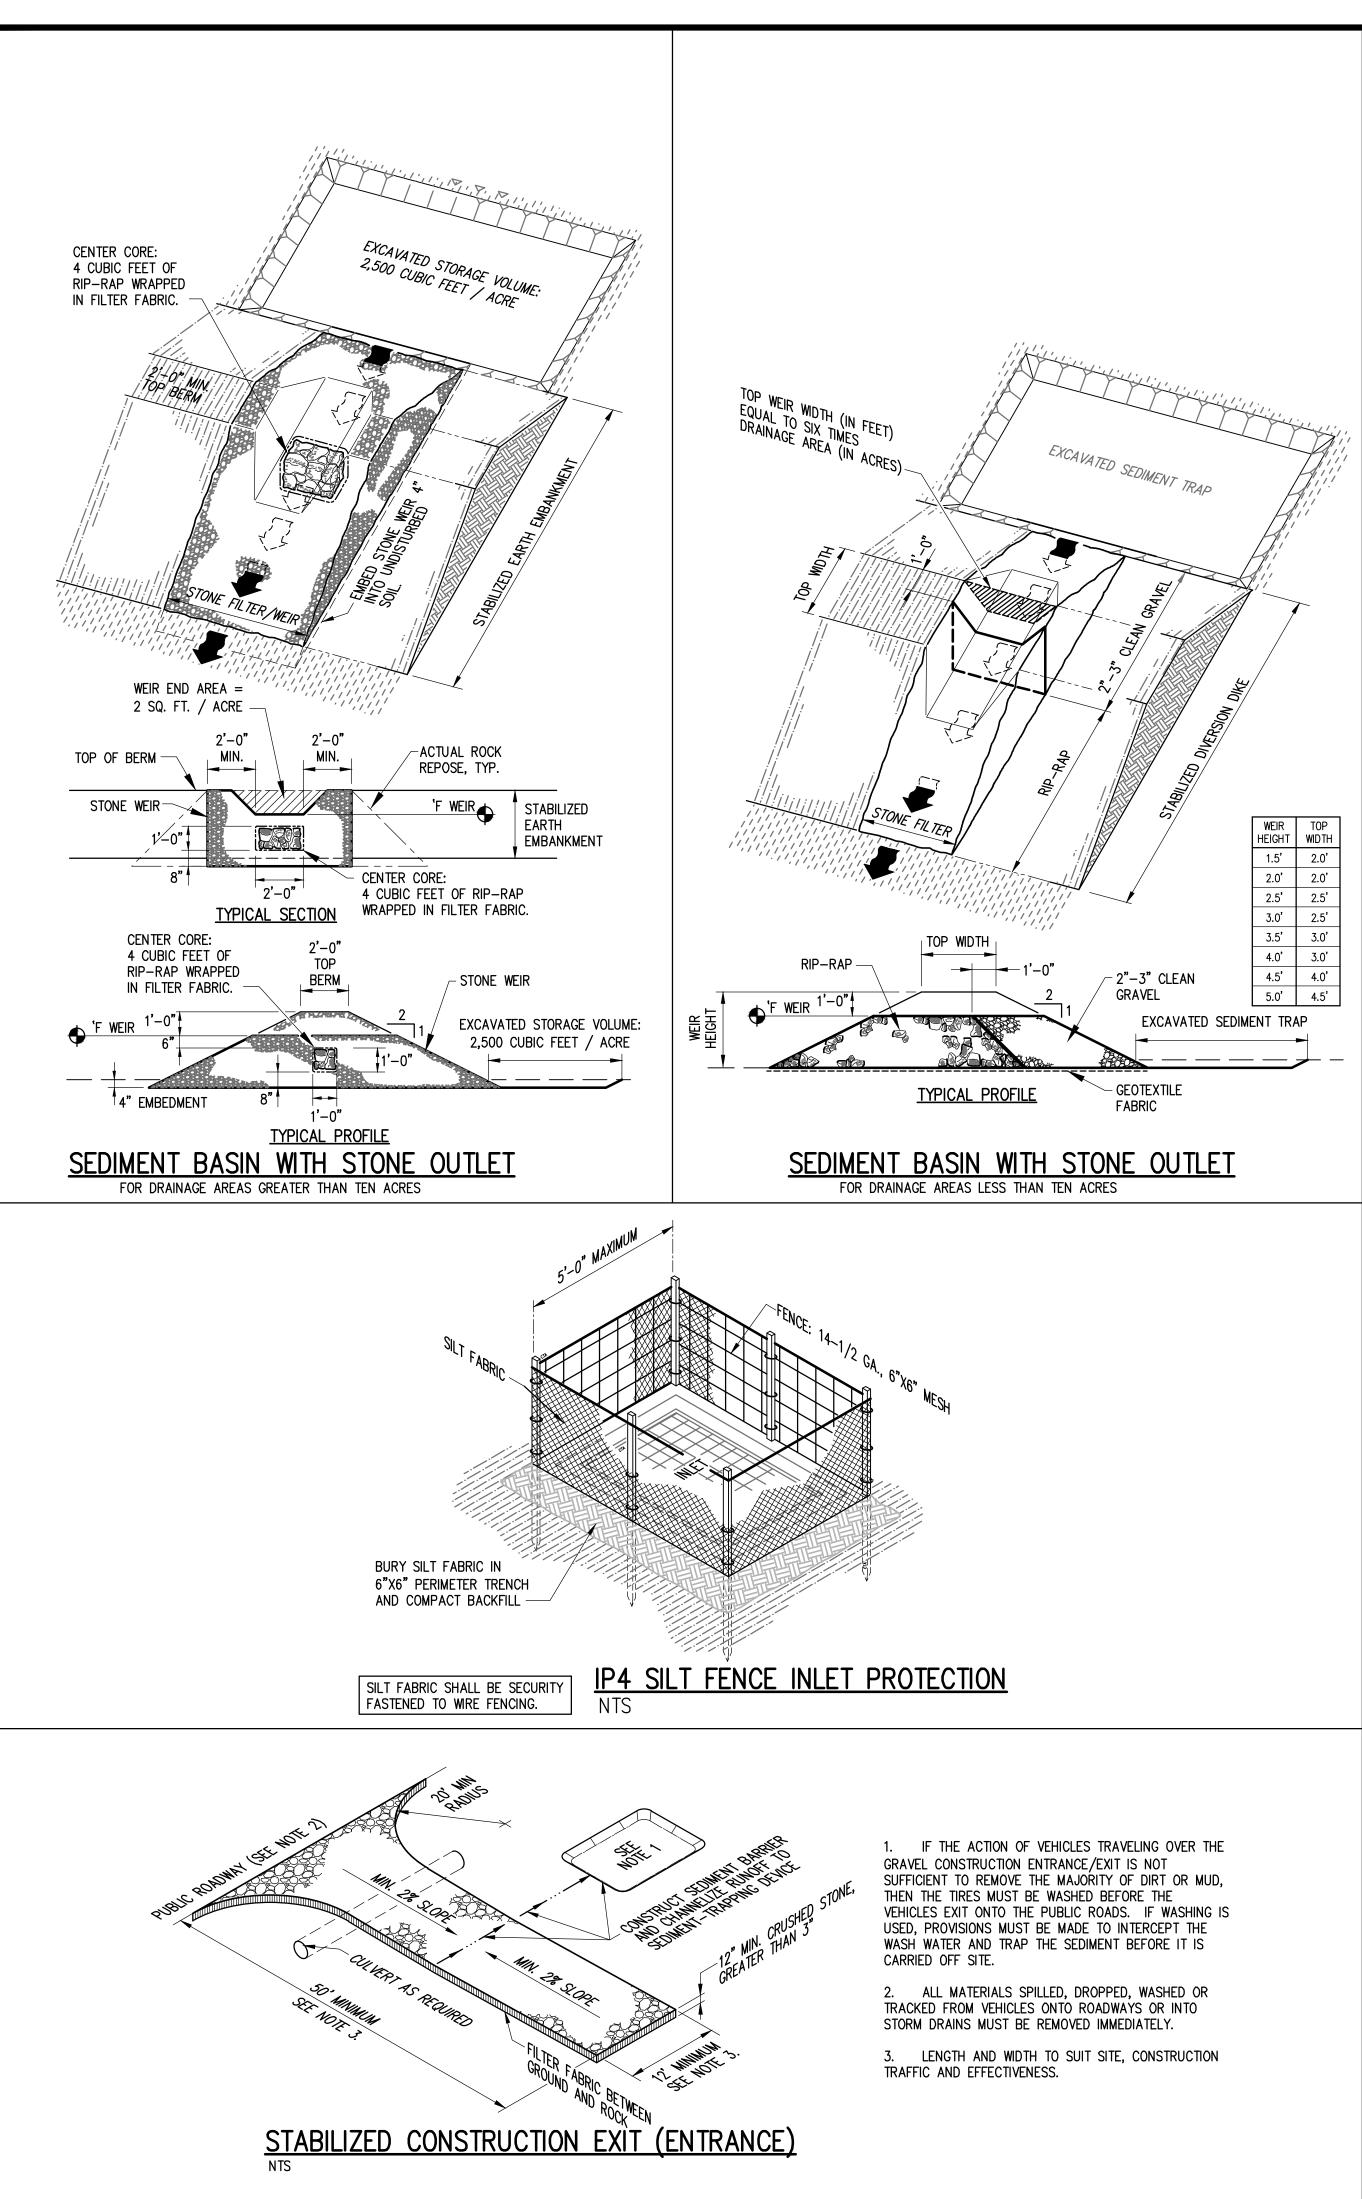

|
| C-501                                                                                                                                                                                                                                                                                                                                                                                                                                                                                                          |



NG: G^2304300\_RHEAMILLSSUB\INFRASTRUCTURE\CIVIL\DWG\ISTANDARD DETAILS.DW 1: WWAD DETAILS . LAST 5AVED: C52999, 11/7/2025 11:36:08 AM 0-THEN BY: LIANT 0-C82478, 21/0-0005 E-36-36-36







#### PHASE I

- INSTALL STABILIZED CONSTRUCTION ENTRANCES/EXITS.
- PREPARE TEMPORARY PARKING AND STORAGE AREAS. UPON IMPLEMENTATION AND INSTALLATION OF THE FOLLOWING: TRAILER, PARKING, LAY DOWN, PORTA-POTTY, WHEEL WASH, CONCRETE WASH-OUT, MASON'S AREA, FUEL AND MATERIAL STORAGE CONTAINERS, SOLID WASTE CONTAINERS, ETC., DENOTE THEM ON THE SITE MAPS IMMEDIATELY AND NOTE ANY CHANGES IN THE LOCATIONS AS THEY OCCUR THROUGHOUT THE CONSTRUCTION PROCESS.
- CONSTRUCT THE SILT FENCES ON THE SITE.
- CONSTRUCT THE SEDIMENTATION AND SEDIMENT TRAP BASINS. HALT ALL ACTIVITIES AND CONTACT THE CIVIL ENGINEER CONSULTANT TO PERFORM INSPECTION OF BMPs. GENERAL CONTRACTOR SHALL SCHEDULE AND CONDUCT STORM WATER PRE-CONSTRUCTION MEETING WITH ENGINEER AND ALL GROUND-DISTURBING CONTRACTORS BEFORE PROCEEDING WITH