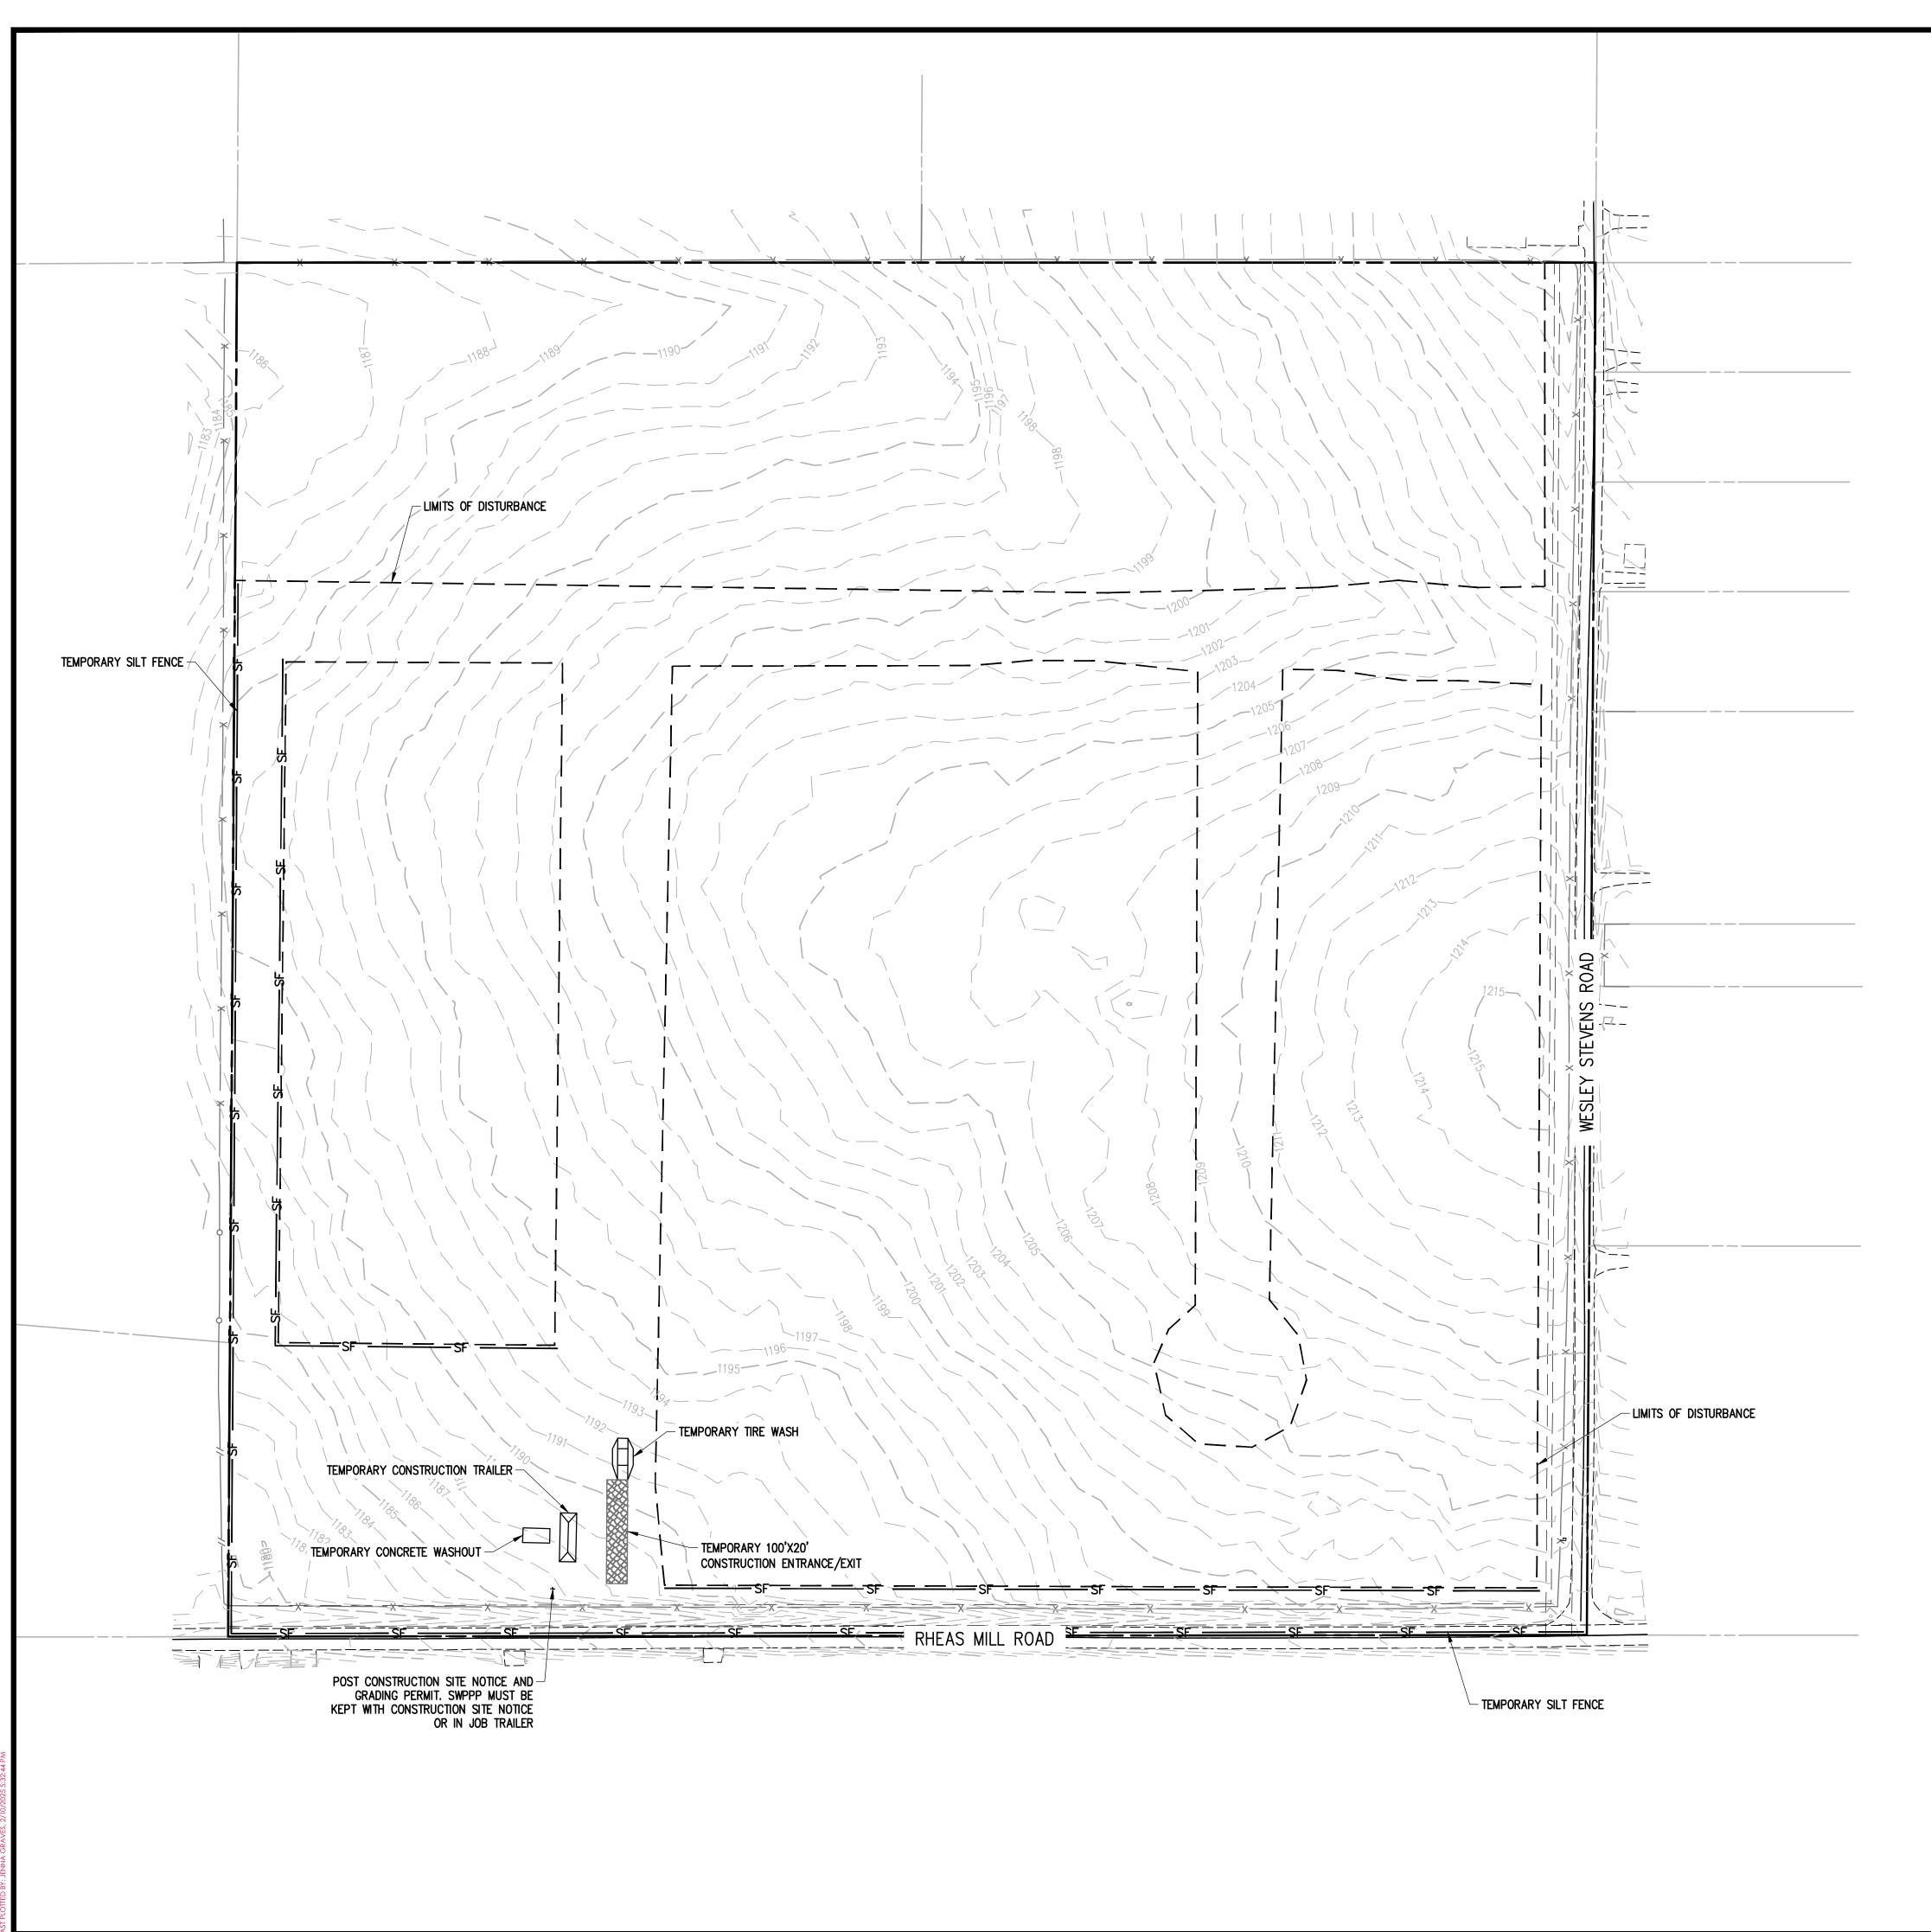

### SITE NOTES

- 1. THE DESIGN, INSPECTION, AND CERTIFICATION OF ANY RETAINING WALL SHOWN OR REFERENCED HEREIN, INCLUDING BUT NOT LIMITED TO, SEGMENTAL RETAINING WALLS, MASS GRAVITY WALLS, GABION WALLS, ETC., GREATER THAN FORTY-EIGHT INCHES IN HEIGHT, SHALL BE BY OTHERS. ANY RETAINING WALL DATA SHOWN OR REFERENCED HEREIN SHALL BE FOR COORDINATION OF THE WALL LOCATION AND ELEVATIONS ONLY.
- 2. ALL WORK AND MATERIALS SHALL COMPLY WITH ALL CITY/COUNTY/STATE/FEDERAL REGULATIONS AND CODES AND OSHA STANDARDS.
- 3. CONTRACTOR SHALL REFER TO ARCHITECTURAL PLANS FOR EXACT LOCATIONS AND DIMENSIONS OF VESTIBULES, SLOPE PAVING, SIDEWALKS, EXIT PORCHES, TRUCK DOCKS, PRECISE BUILDING DIMENSIONS AND EXACT UTILITY ENTRANCE LOCATIONS.
- 4. ALL CURB DIMENSIONS AND RADII ARE TO BACK OF CURB UNLESS OTHERWISE NOTED.
- ALL PAVEMENT MARKINGS DIMENSIONS FACE OF CURB UNLESS OTHERWISE NOTED.
   ALL WORK SHALL BE DONE IN STRICT ACCORDANCE WITH THE PROJECT SPECIFICATIONS.
- 7. ALL CURB/SIDEWALK/HANDICAP RAMP DESIGNS SHALL CONFORM TO ADA STANDARDS OR LOCAL
- RESTRICTIVE CODES, WHICHEVER IS MORE RESTRICTIVE.
- CONTRACTOR SHALL ENSURE ALL NECESSARY PERMITS ARE OBTAINED PRIOR TO CONSTRUCTION START.
   CONTRACTOR SHALL MATCH NEW CURB AND GUTTER, CONCRETE, AND PAVEMENT TO EXISTING IN GRADE AND ALIGNMENT.
- 10. CONTRACTOR SHALL MAINTAIN ALL EXISTING PARKING, SIDEWALKS, DRIVES, ETC. CLEAR AND FREE FROM ANY CONSTRUCTION ACTIVITY AND/OR MATERIAL TO ENSURE EASY AND SAFE PEDESTRIAN AND VEHICULAR TRAFFIC TO AND FROM THE SITE.