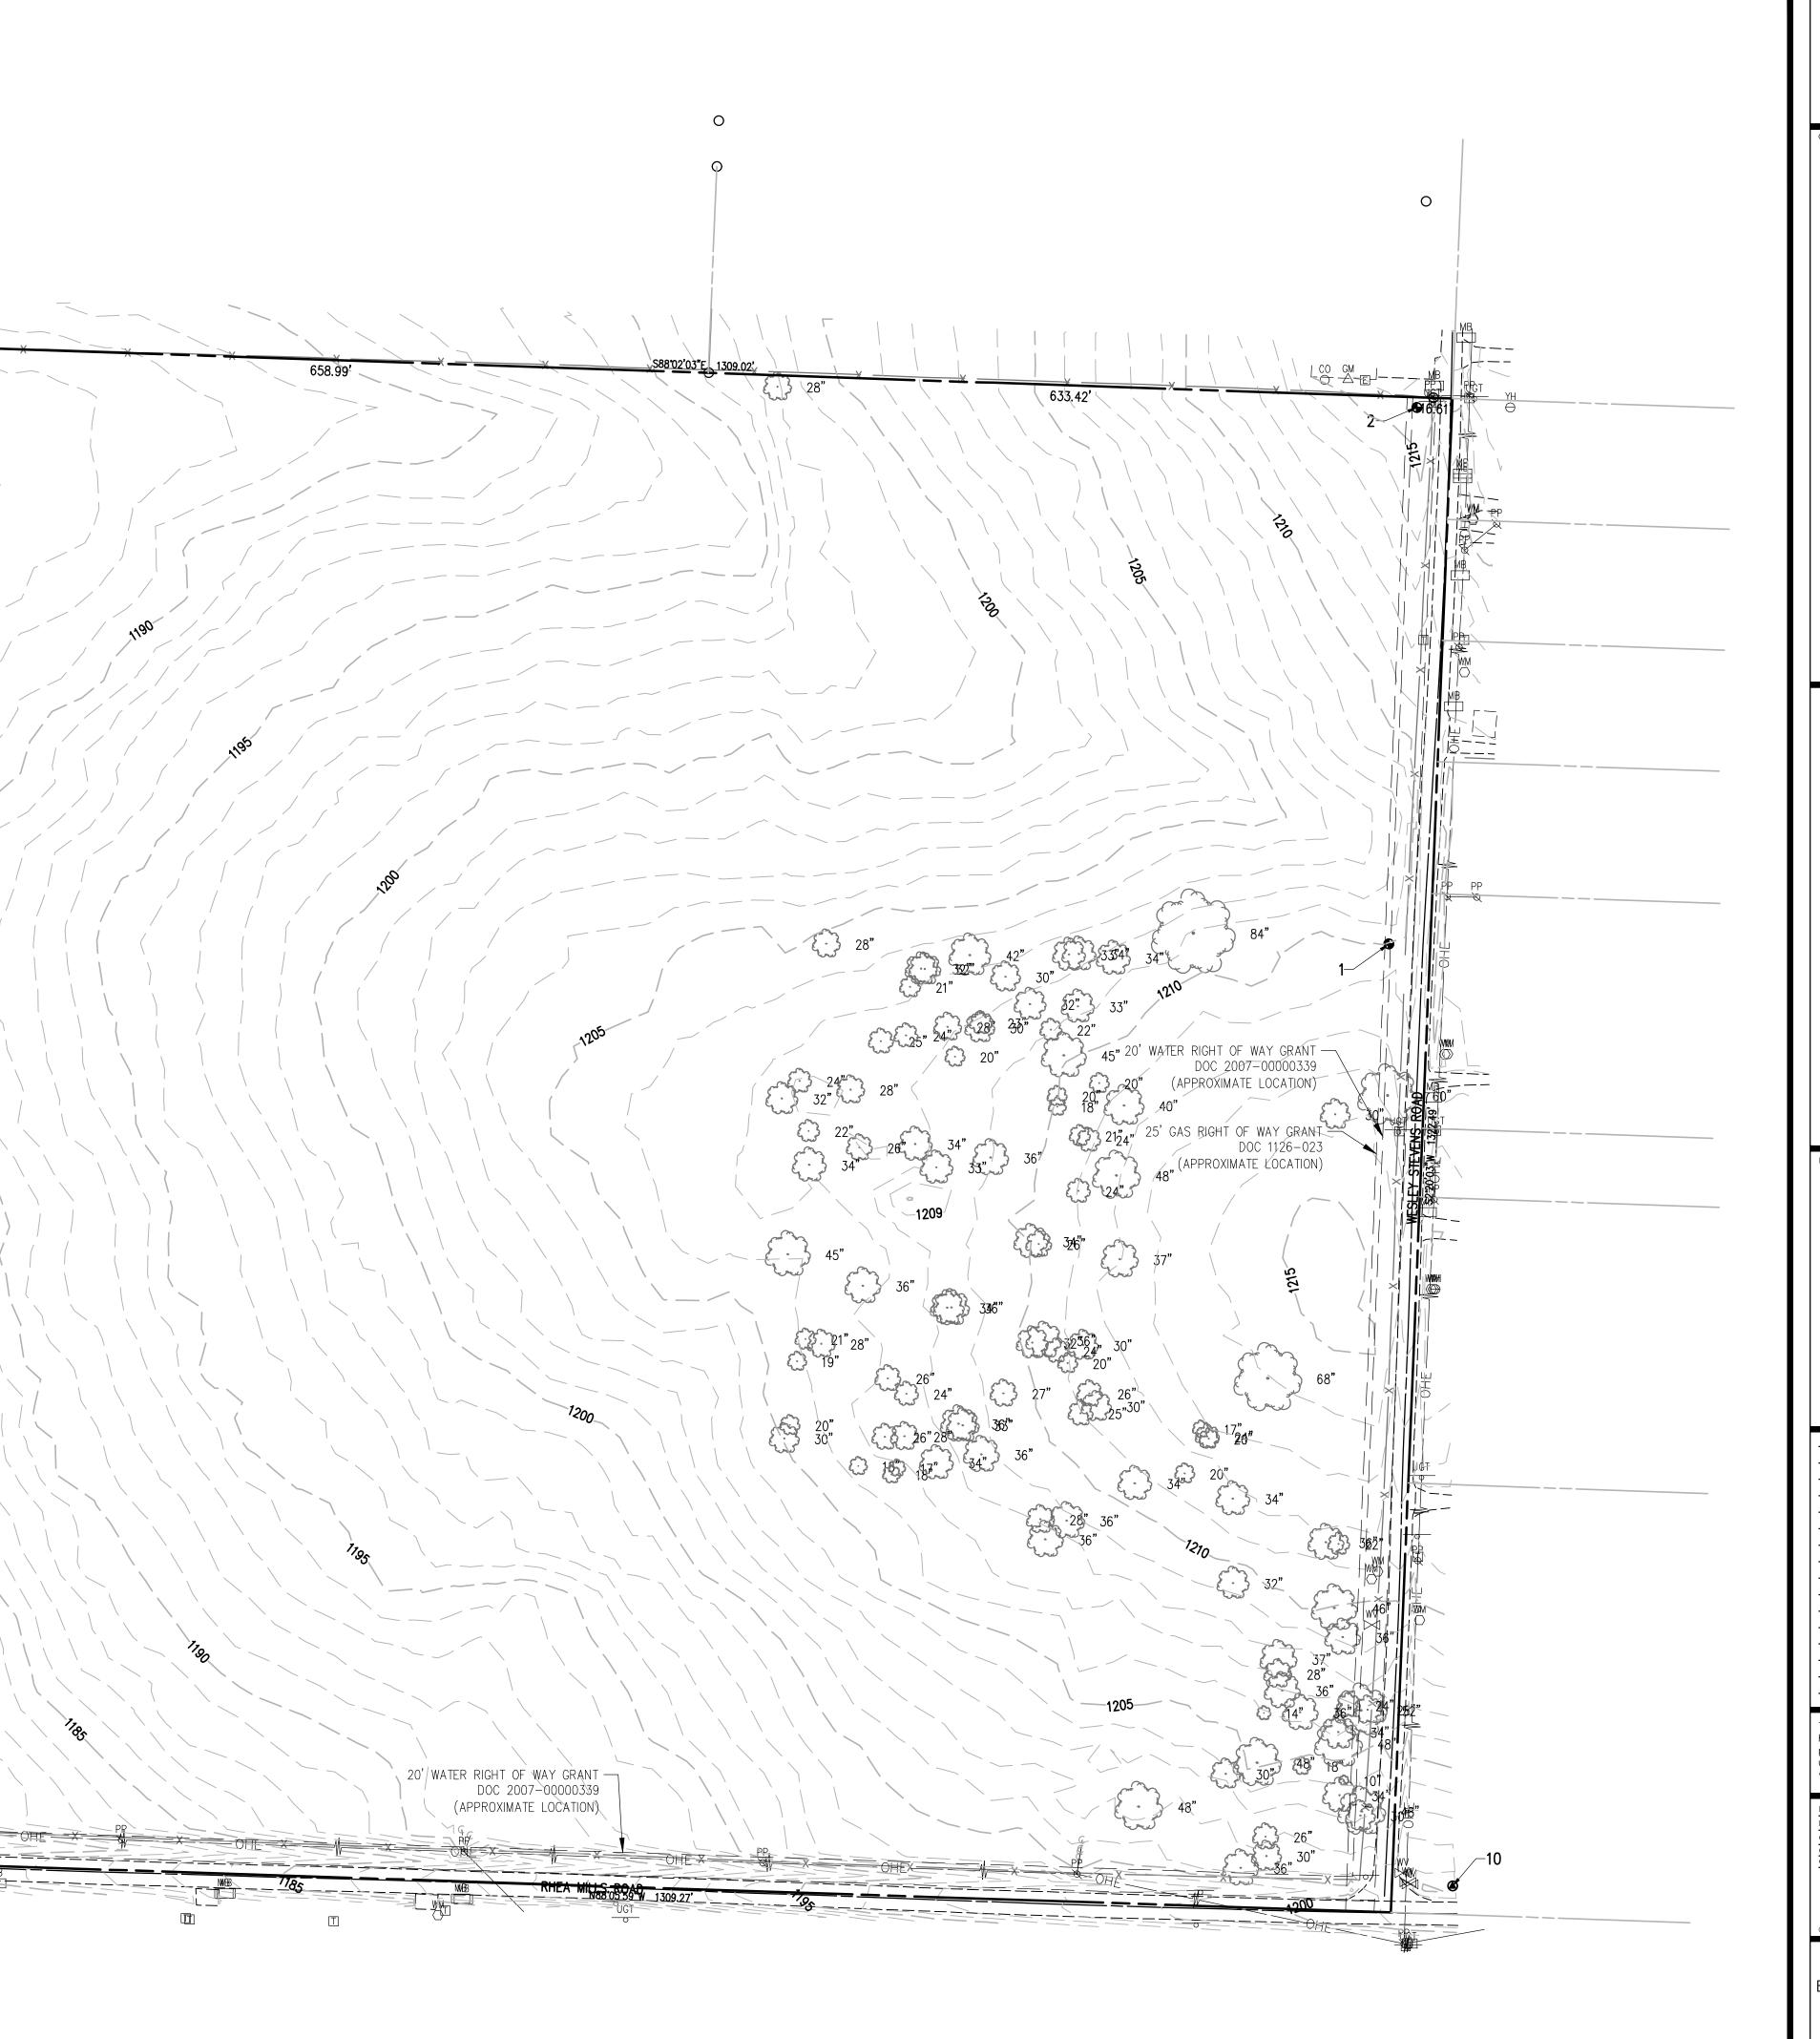

PROPERTY DESCRIPTION

THE SE 1/4 OF THE SE 1/4 OF SECTION 21, TOWNSHIP 16 NORTH, RANGE 31 WEST, WASHINGTON COUNTY ARKANSAS, MORE PARTICULARLY DESCRIBED AS FOLLOWS:

BEGINNING AT THE SOUTHEAST CORNER OF THE SE 1/4 OF THE SE 1/4 OF SAID SECTION 21, SAID POINT BEING AN ALUMINUM CAP; THENCE ALONG THE SOUTH LINE THEREOF N88'05'59"W 1309.27 FEET TO THE SOUTHWEST CORNER OF THE SE 1/4 OF THE SE 1/4 OF SAID SECTION 21, SAID POINT BEING A 5/8" IRON PIN FROM WHICH A 1/2" IRON PIN BEARS N02°51'57"E 29.61 FEET; THENCE ALONG THE WEST LINE THEREOF NO2 20'40"E 1324.00 FEET TO THE NORTHWEST CORNER OF THE SE 1/4 OF THE SE 1/4 OF SAID SECTION 21, SAID POINT BEING A 1/2" IRON PIN WITH PS 1756 CAP;

THENCE ALONG THE NORTH LINE THEREOF S88'02'03"E 658.99 FEET TO A 1/2" IRON PIN WITH PS 1298 CAP;

THENCE CONTINUING ALONG SAID NORTH LINE S88°02'03"E 633.42 FEET TO A 1/2" IRON PIN WITH PS 1298 CAP; THENCE CONTINUING ALONG SAID NORTH LINE S88'02'03"E 16.61 FEET TO THE NORTHEAST

CORNER OF THE SE 1/4 OF THE SE 1/4 OF SAID SECTION 21; THENCE ALONG THE EAST LINE THEREOF S02 20'03"W 1322.49 FEET TO THE POINT OF

BEGINNING, CONTAINING 39.77 ACRES, MORE OR LESS AND SUBJECT TO THE RIGHT OF WAY WEST RHEAS MILL ROAD ALONG THE SOUTH, THE RIGHT OF WAY OF WESLEY STEVENS ROAD ALONG THE EAST, AND SUBJECT TO ANY AND ALL EASEMENTS OF RECORD OR FACT.