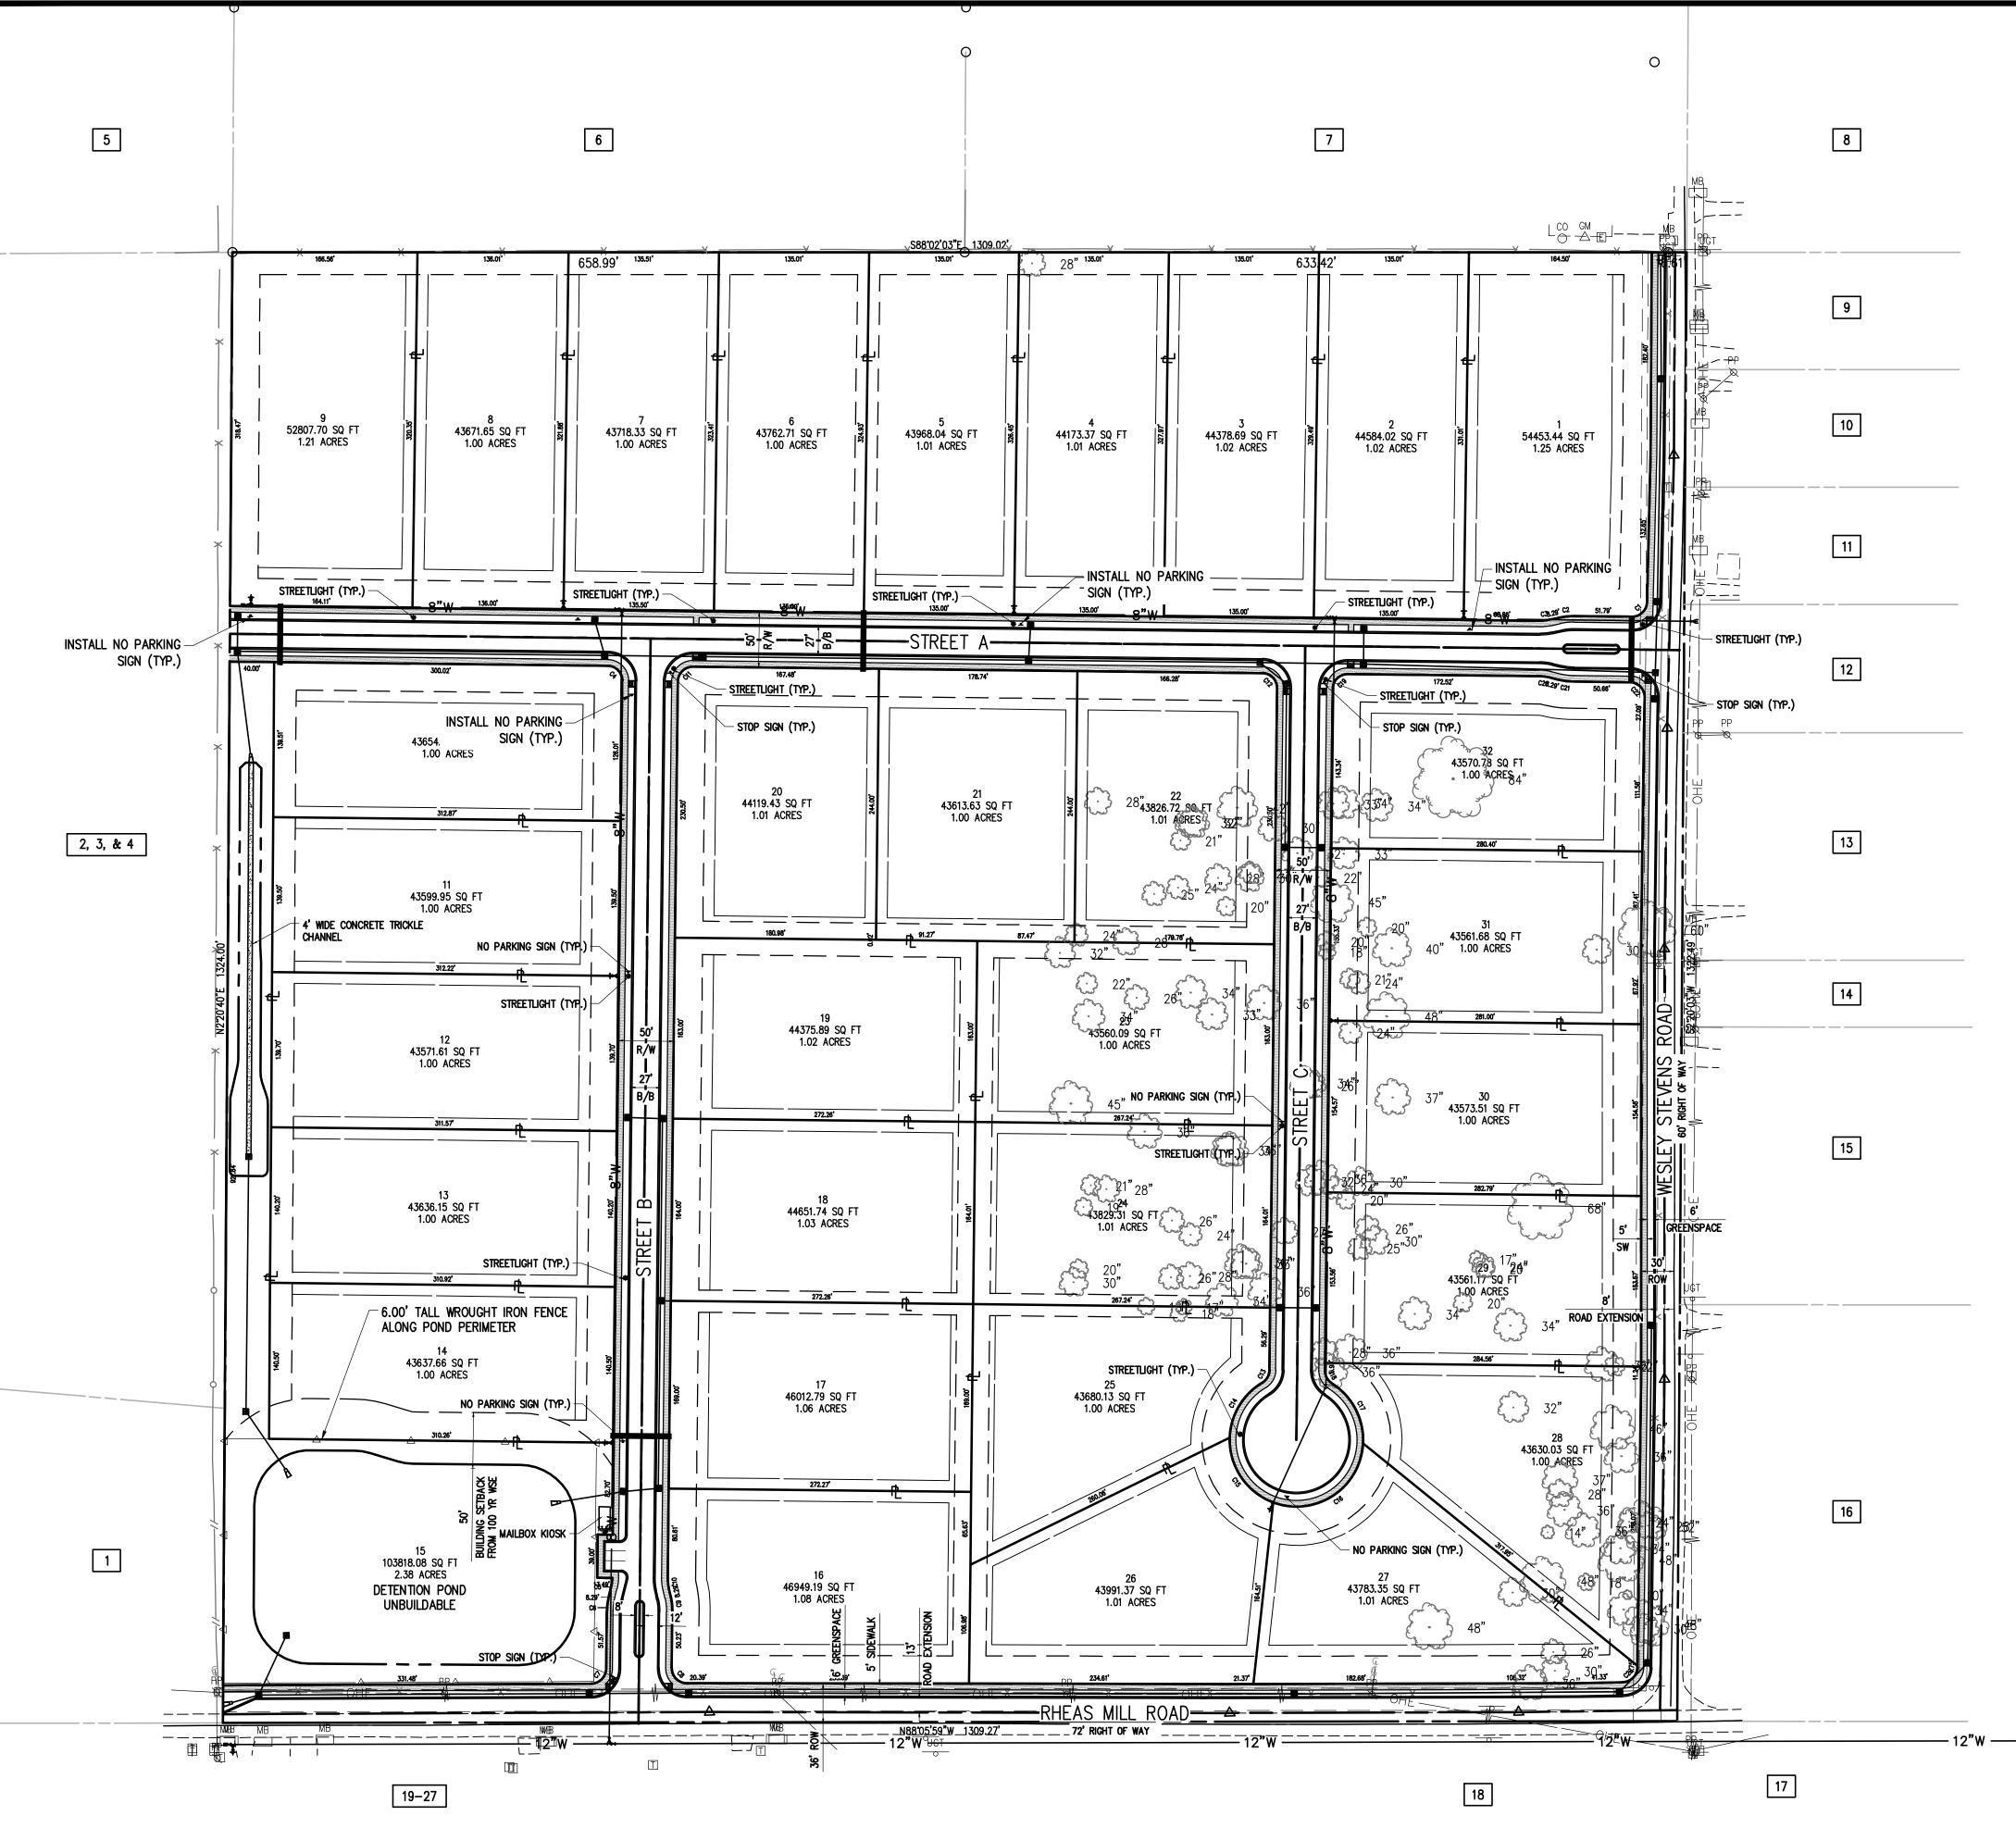

### SITE NOTES

- 1. THE DESIGN, INSPECTION, AND CERTIFICATION OF ANY RETAINING WALL SHOWN OR REFERENCED HEREIN, INCLUDING BUT NOT LIMITED TO, SEGMENTAL RETAINING WALLS, MASS GRAVITY WALLS, GABION WALLS, ETC., GREATER THAN FORTY-EIGHT INCHES IN HEIGHT, SHALL BE BY OTHERS. ANY RETAINING WALL DATA SHOWN OR REFERENCED HEREIN SHALL BE FOR COORDINATION OF THE WALL LOCATION AND ELEVATIONS ONLY.
- 2. ALL WORK AND MATERIALS SHALL COMPLY WITH ALL CITY/COUNTY/STATE/FEDERAL REGULATIONS AND CODES AND OSHA STANDARDS.
- 3. CONTRACTOR SHALL REFER TO ARCHITECTURAL PLANS FOR EXACT LOCATIONS AND DIMENSIONS OF VESTIBULES, SLOPE PAVING, SIDEWALKS, EXIT PORCHES, TRUCK DOCKS, PRECISE BUILDING DIMENSIONS AND EXACT UTILITY ENTRANCE LOCATIONS.
- 4. ALL CURB DIMENSIONS AND RADII ARE TO BACK OF CURB UNLESS OTHERWISE NOTED.
- ALL PAVEMENT MARKINGS DIMENSIONS FACE OF CURB UNLESS OTHERWISE NOTED.
   ALL WORK SHALL BE DONE IN STRICT ACCORDANCE WITH THE PROJECT SPECIFICATIONS.
- 7. ALL CURB/SIDEWALK/HANDICAP RAMP DESIGNS SHALL CONFORM TO ADA STANDARDS OR LOCAL
- RESTRICTIVE CODES, WHICHEVER IS MORE RESTRICTIVE.
- CONTRACTOR SHALL ENSURE ALL NECESSARY PERMITS ARE OBTAINED PRIOR TO CONSTRUCTION START.
   CONTRACTOR SHALL MATCH NEW CURB AND GUTTER, CONCRETE, AND PAVEMENT TO EXISTING IN GRADE AND ALIGNMENT.
- 10. CONTRACTOR SHALL MAINTAIN ALL EXISTING PARKING, SIDEWALKS, DRIVES, ETC. CLEAR AND FREE FROM ANY CONSTRUCTION ACTIVITY AND/OR MATERIAL TO ENSURE EASY AND SAFE PEDESTRIAN AND VEHICULAR TRAFFIC TO AND FROM THE SITE.

### PROJECT INFORMATION

| SITE AREA:                 | ACRES       |
|----------------------------|-------------|
| G:                         | <u>RE-2</u> |
| ABLE LOTS:<br>_DABLE LOTS: | 31<br>1     |
| LOTS:                      | 32          |
| PARKING:                   | 3 STALLS    |