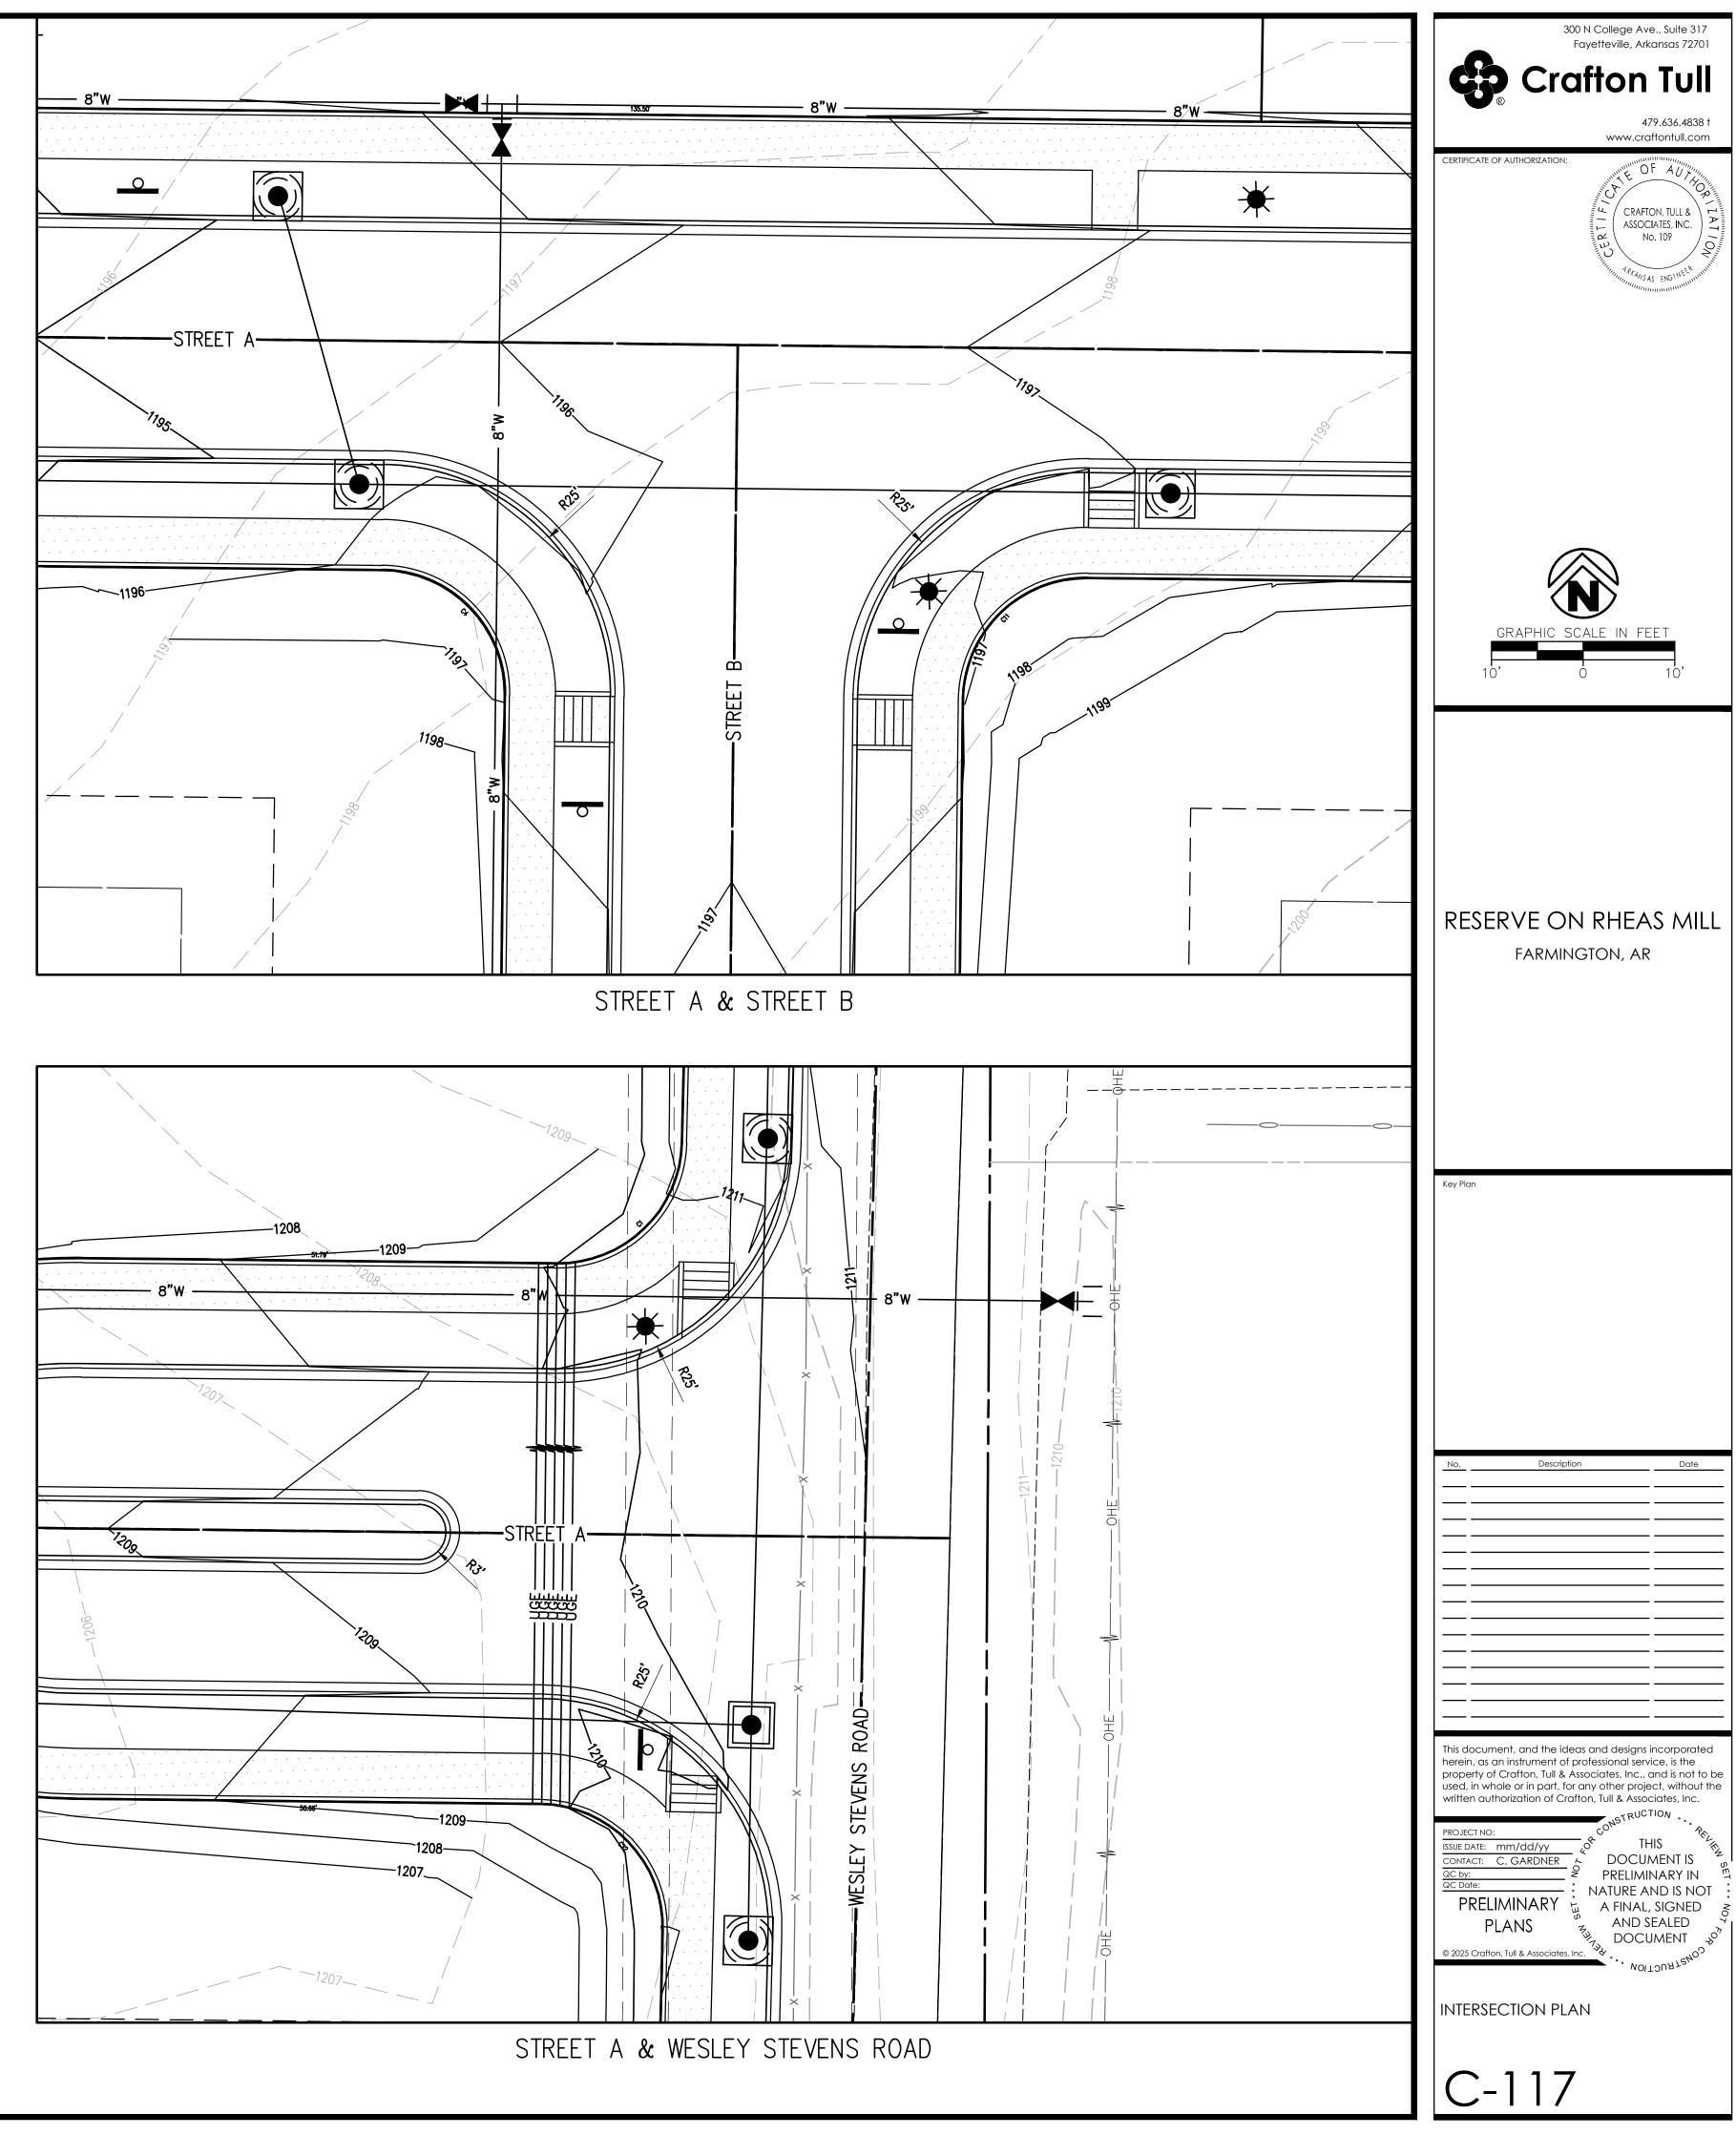

| neet List Table            | C-205 | STREET B P&P                       |
|----------------------------|-------|------------------------------------|
|                            | C-206 | STREET C P&P                       |
| SHEET TITLE                | C-207 | STREET C P&P                       |
| COVER SHEET                | C-208 | RHEAS MILL ROAD P&P                |
| SHEET LIST                 | C-209 | RHEAS MILL ROAD P&P                |
| BOUNDARY SURVEY            | C-210 | RHEAS MILL ROAD P&P                |
| OVERALL SITE PLAN (C)      | C-211 | WESLEY STEVENS ROAD P&P            |
| OVERALL PRELIMINARY PLAT   | C-212 | WESLEY STEVENS ROAD P&P            |
| PRELIMINARY PLAT A         | C-213 | WESLEY STEVENS ROAD P&P            |
| PRELIMINARY PLAT B         | C-214 | WATERLINE 1 P&P                    |
| PRELIMINARY PLAT TABLES    | C-215 | WATERLINE 1 P&P                    |
| OVERALL UTILITY PLAN (C)   | C-216 | WATERLINE 1 P&P                    |
| UTILITY PLAN A (C)         | C-217 | WATERLINE 1 P&P                    |
| UTILITY PLAN B (C)         | C-218 | WATERLINE 2 P&P                    |
|                            | C-219 | WATERLINE 2 P&P                    |
| UTILITY PLAN C (C)         | C-220 | WATERLINE 2 P&P                    |
| SEPTIC LAYOUT A (C)        | C-221 | WATERLINE 3 P&P                    |
| SEPTIC LAYOUT B (C)        | C-222 | WATERLINE 3 P&P                    |
| OVERALL GRADING PLAN       | C-223 | WATERLINE 4 P&P                    |
| GRADING PLAN A             | C-224 | WATERLINE 4 P&P                    |
| GRADING PLAN B             | C-501 | TYPICAL SECTIONS                   |
| EROSION CONTROL PLAN PH I  | C-502 | WASHINGTON WATER AUTHORITY DETAILS |
| EROSION CONTROL PLAN PH II | C-503 | EROSION CONTROL DETAILS            |
| INTERSECTION PLAN          | C-504 | EROSION CONTROL DETAILS            |
| STREET A P&P               | C-505 | EROSION CONTROL DETAILS            |
| STREET A P&P               | L-101 | OVERALL PLANTING PLAN              |
| STREET A P&P               | L-401 | ENTRY PLANTING ENLARGEMENTS        |
| STREET B P&P               |       |                                    |
|                            |       |                                    |