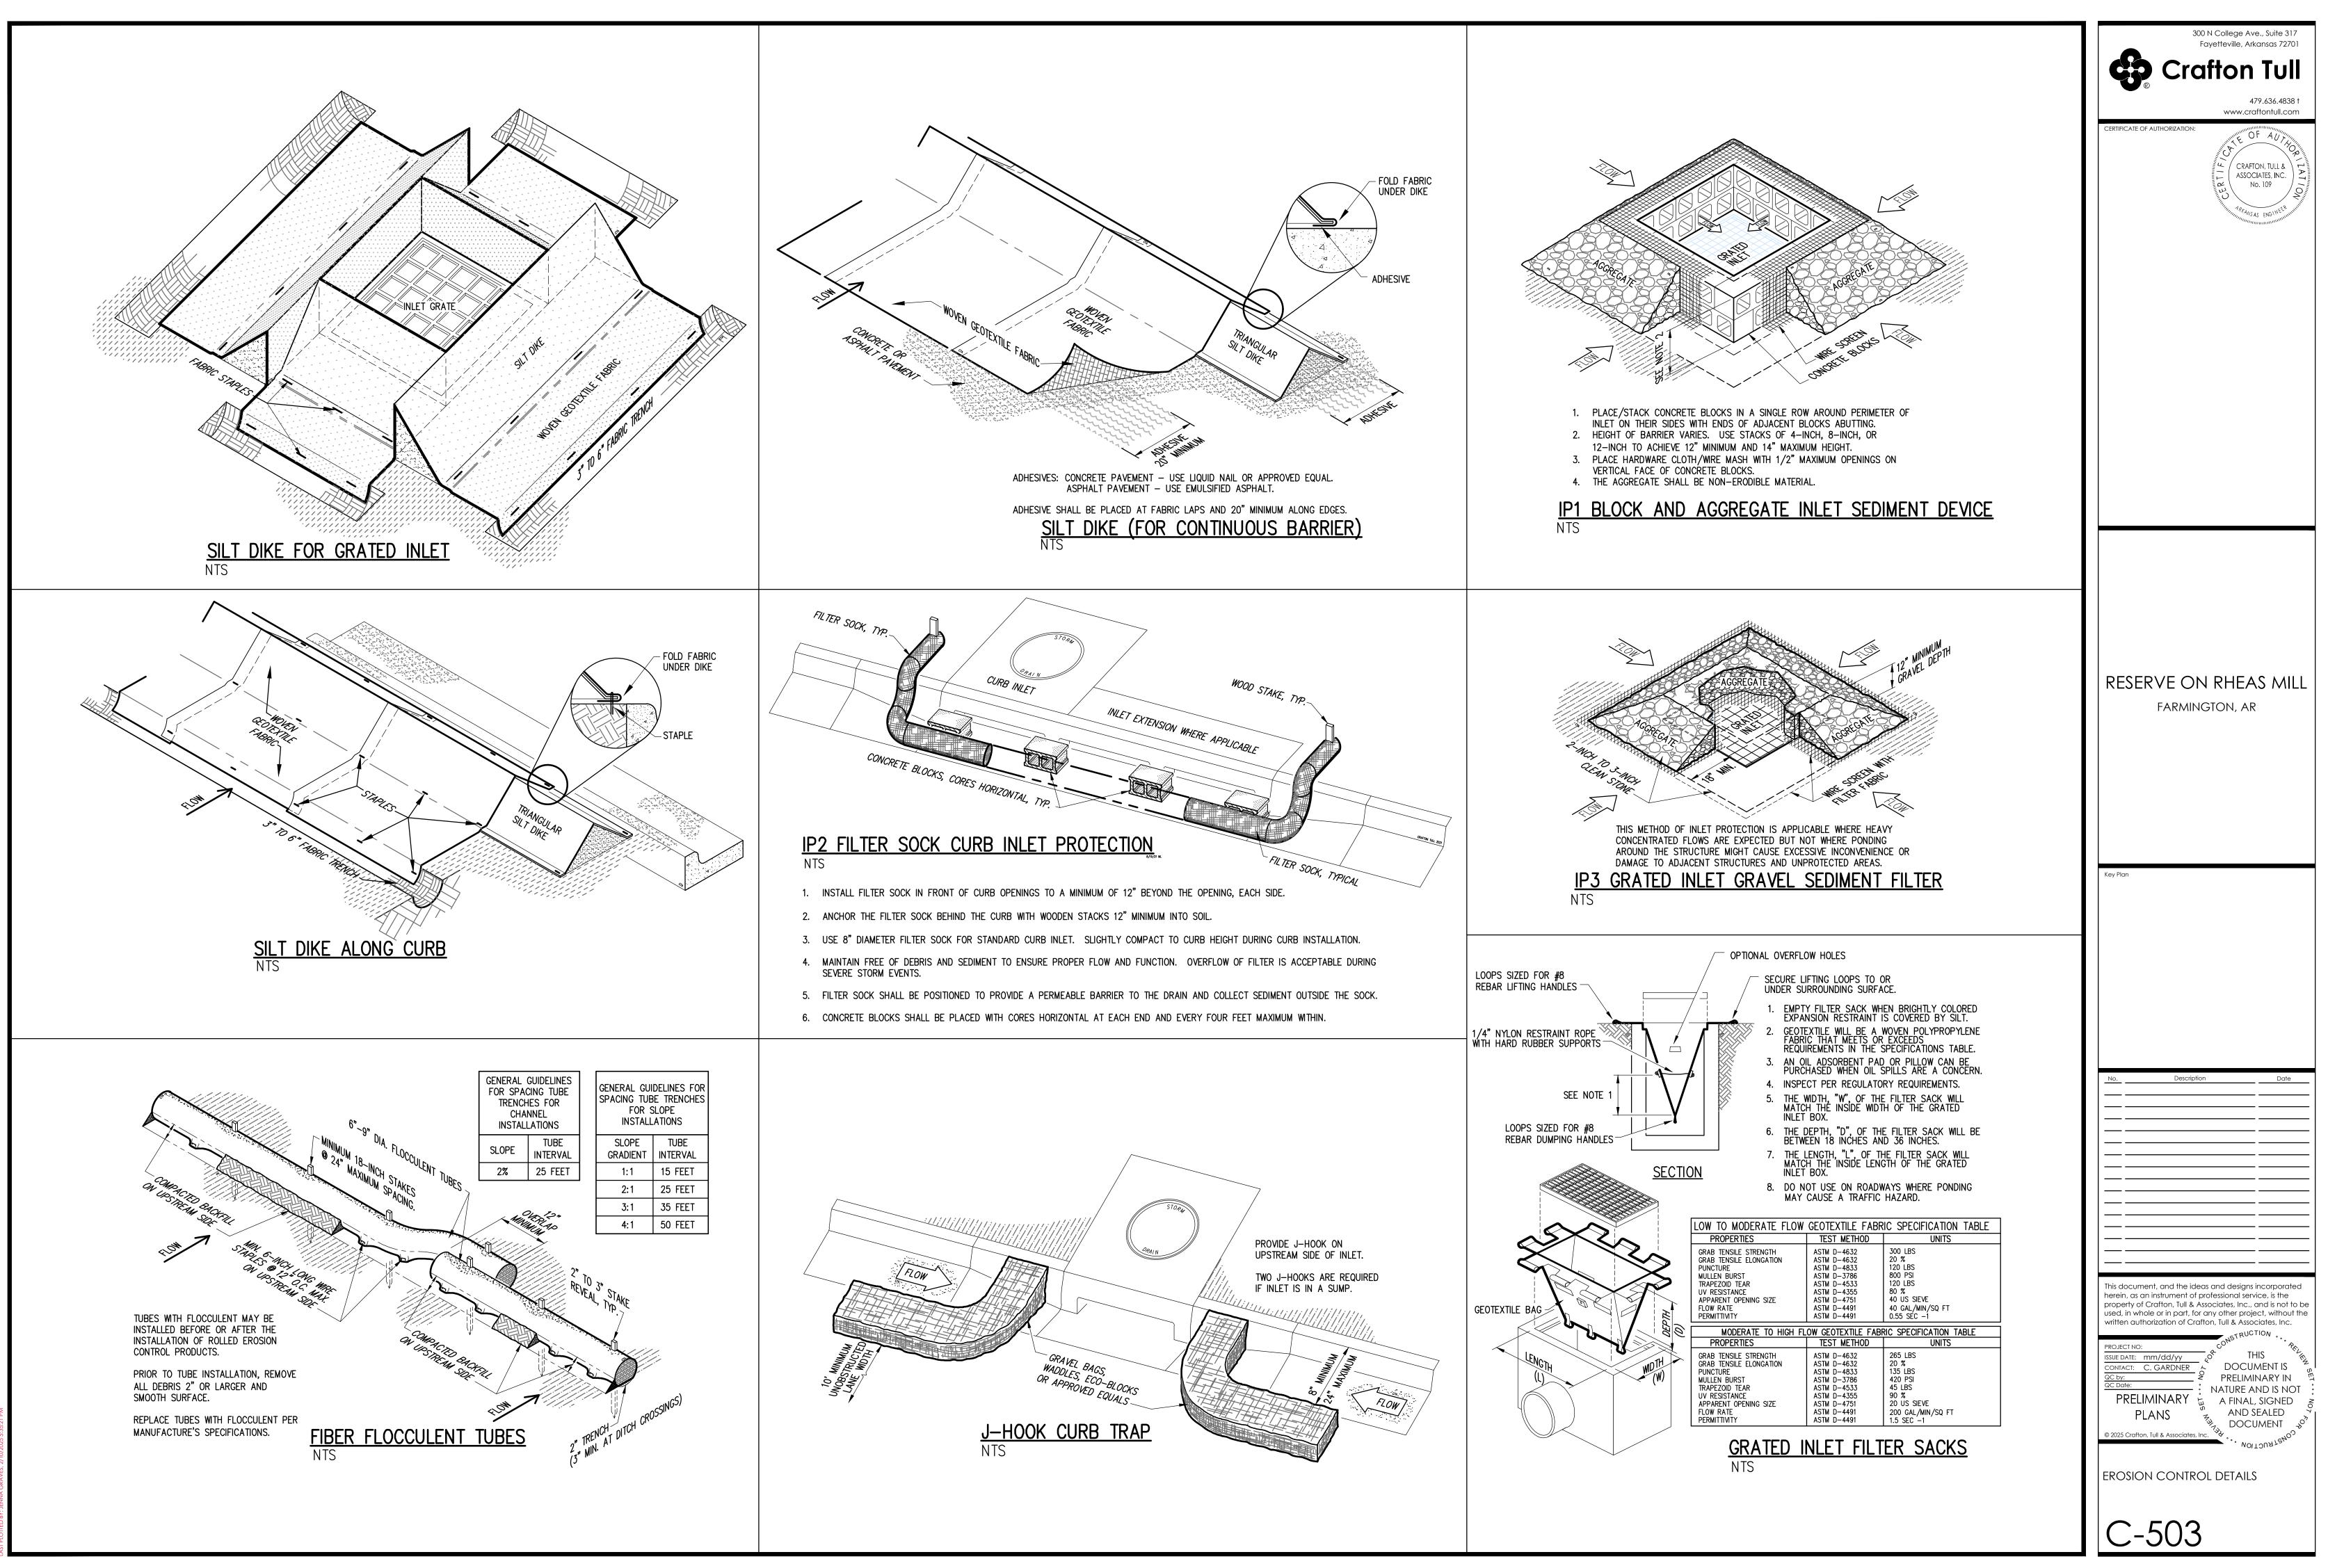

|
| C-501                                                                                                                                                                                                                                                                                                                                                                                                                                                                                                          |



NG: G^2304300\_RHEAMILLSSUB\INFRASTRUCTURE\CIVIL\DWG\ISTANDARD DETAILS.DW 1: WWAD DETAILS . LAST 5AVED: C52999, 11/7/2025 11:36:08 AM 0-THEN BY: LIANT 0-C82478, 21/0-0005 E-36-36-36







#### PHASE I

- INSTALL STABILIZED CONSTRUCTION ENTRANCES/EXITS.
- PREPARE TEMPORARY PARKING AND STORAGE AREAS. UPON IMPLEMENTATION AND INSTALLATION OF THE FOLLOWING: TRAILER, PARKING, LAY DOWN, PORTA-POTTY, WHEEL WASH, CONCRETE WASH-OUT, MASON'S AREA, FUEL AND MATERIAL STORAGE CONTAINERS, SOLID WASTE CONTAINERS, ETC., DENOTE THEM ON THE SITE MAPS IMMEDIATELY AND NOTE ANY CHANGES IN THE LOCATIONS AS THEY OCCUR THROUGHOUT THE CONSTRUCTION PROCESS.
- CONSTRUCT THE SILT FENCES ON THE SITE.
- CONSTRUCT THE SEDIMENTATION AND SEDIMENT TRAP BASINS. HALT ALL ACTIVITIES AND CONTACT THE CIVIL ENGINEER CONSULTANT TO PERFORM INSPECTION OF BMPs. GENERAL CONTRACTOR SHALL SCHEDULE AND CONDUCT STORM WATER PRE-CONSTRUCTION MEETING WITH ENGINEER AND ALL GROUND-DISTURBING CONTRACTORS BEFORE PROCEEDING