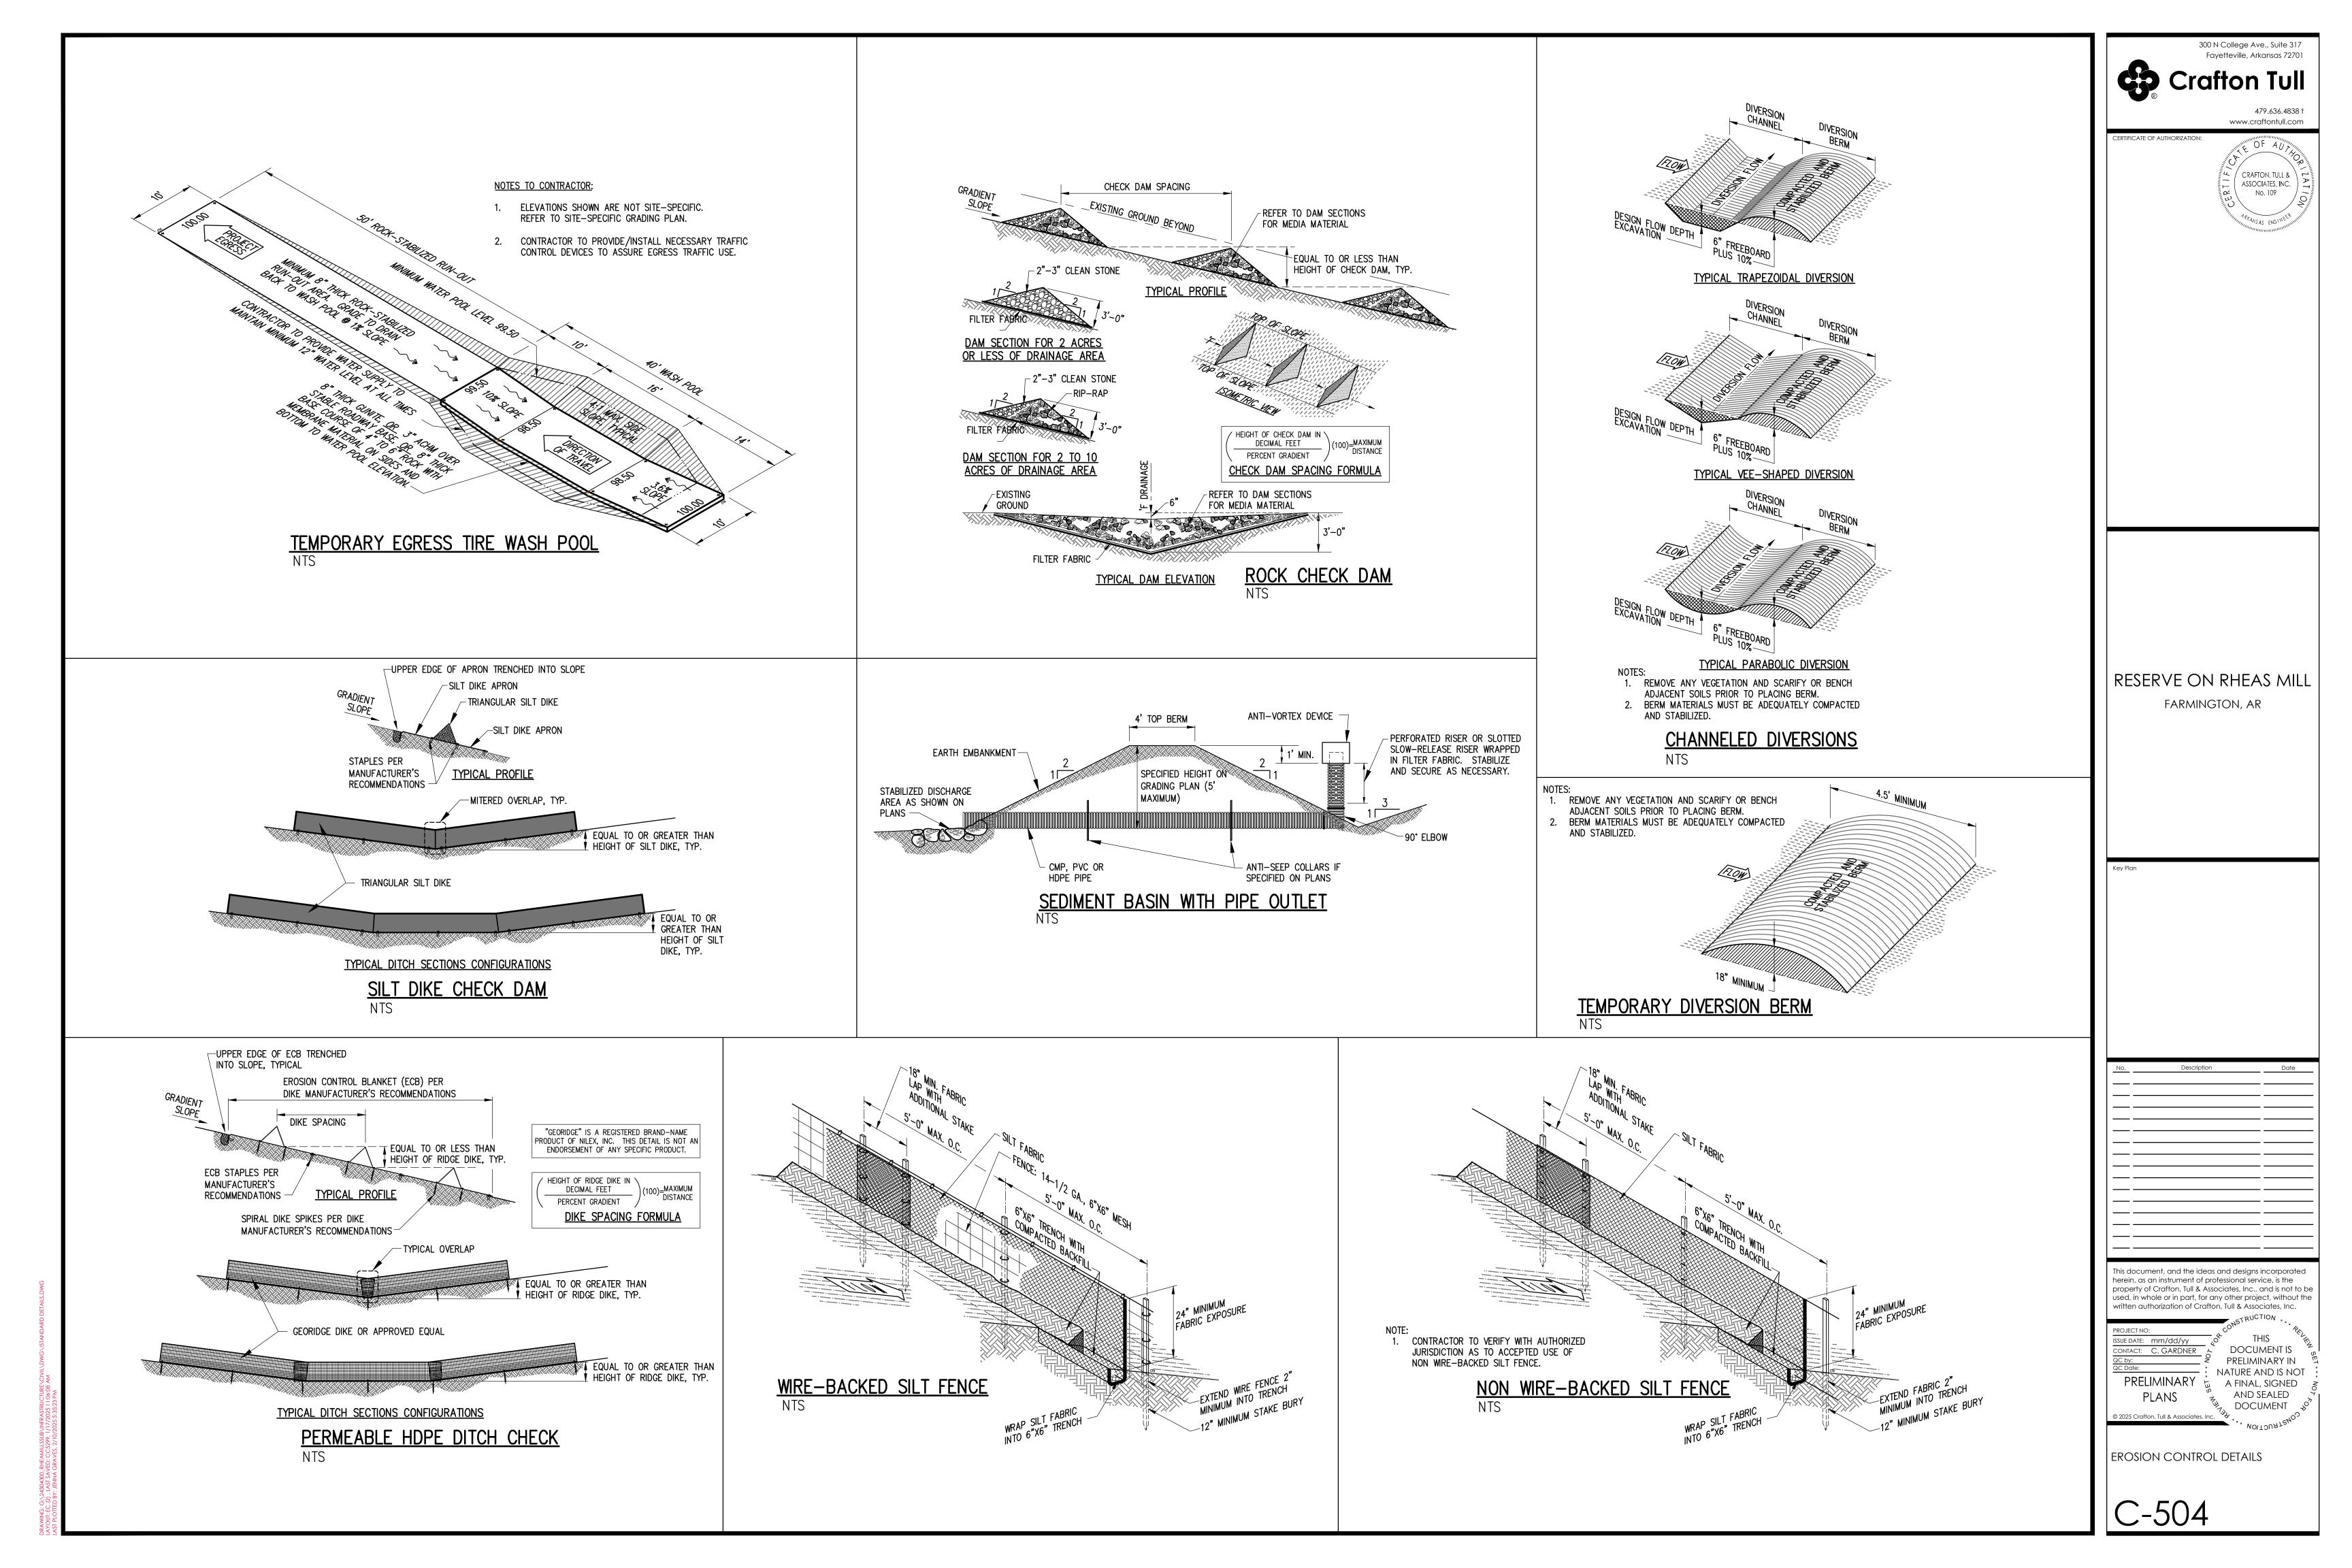

|
| C-501                                                                                                                                                                                                                                                                                                                                                                                                                                                                                                          |



NG: G^2304300\_RHEAMILLSSUB\INFRASTRUCTURE\CIVIL\DWG\ISTANDARD DETAILS.DW 1: WWAD DETAILS . LAST 5AVED: C52999, 11/7/2025 11:36:08 AM 0-THEN BY: LIANT 0-C82478, 21/0-0005 E-36-36-36







#### PHASE I

- INSTALL STABILIZED CONSTRUCTION ENTRANCES/EXITS.
- PREPARE TEMPORARY PARKING AND STORAGE AREAS. UPON IMPLEMENTATION AND INSTALLATION OF THE FOLLOWING: TRAILER, PARKING, LAY DOWN, PORTA-POTTY, WHEEL WASH, CONCRETE WASH-OUT, MASON'S AREA, FUEL AND MATERIAL STORAGE CONTAINERS, SOLID WASTE CONTAINERS, ETC., DENOTE THEM ON THE SITE MAPS IMMEDIATELY AND NOTE ANY CHANGES IN THE LOCATIONS AS THEY OCCUR THROUGHOUT THE CONSTRUCTION PROCESS.
- CONSTRUCT THE SILT FENCES ON THE SITE.
- CONSTRUCT THE SEDIMENTATION AND SEDIMENT TRAP BASINS. HALT ALL ACTIVITIES AND CONTACT THE CIVIL ENGINEER CONSULTANT TO PERFORM INSPECTION OF BMPs. GENERAL CONTRACTOR SHALL SCHEDULE AND CONDUCT STORM WATER PRE-CONSTRUCTION MEETING WITH ENGINEER AND ALL GROUND-DISTURBING CONTRACTORS BEFORE PROCEEDING WI